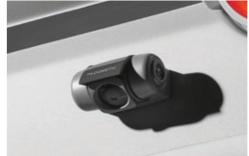

### Reversing camera

The optional reversing camera makes it easy to see even low-lying obstacles when manoeuvring the vehicle.