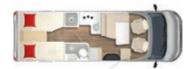

### Layouts

TD 590

TD 680 G

TD 700\*

TD 710 G\* 🔜

TD 728 G\* 💂

\* available with or without fold-down bed

above the middle seats except TD 590 and TD 680 G (Serie)

### LYSEO TD Harmony

TD 590 🖶

TD 700\*

TD 728 G\*

TD 744\* 🖶

Limited

a separate folder.

The layouts TD 680 G, TD 690 G,

TD 728 G and TD 744 G of the series Lyseo TD are also available

in a limited special edition. Please find further information in

TD 680 G 💂 🖹

TD 710 G\*

TD 690 G\* 💂

\* available with or without fold-down bed except TD 590 and TD 680 G (Serie)