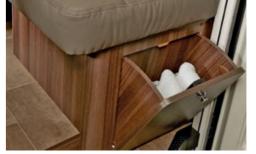

### **DOUBLE FLOOR**

The heated double floor offers plenty of room for bulky luggage and forms a protective barrier from the cold in sub-zero temperatures for your valuable belongings.