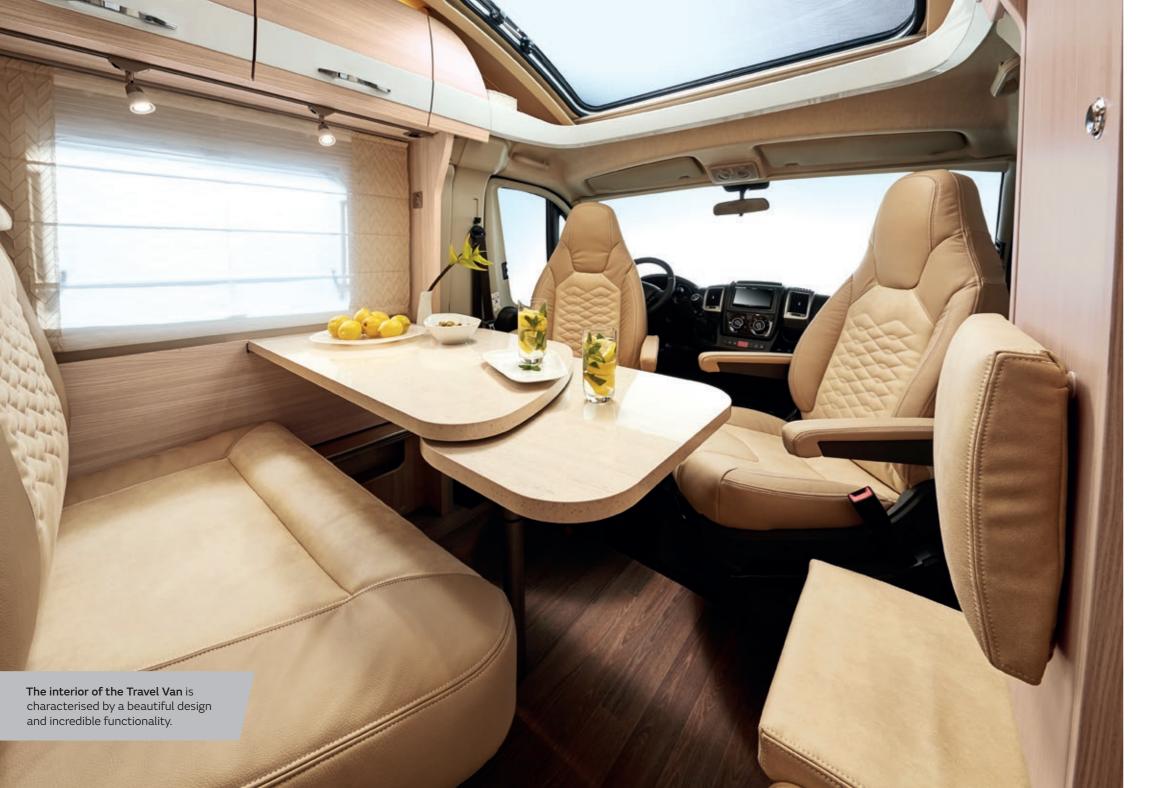

### Slim lines

The exterior design of the Cappuccino's sweeping shape lends the Travel Van its sporty touch, which is emphasised by its slim exterior of only 2,20 m.

This goes unnoticed inside because the implementation of tried and tested solutions creates generous spaces.

## Compact can be comfortable

- + Air bags for driver and passenger
- + Air-conditioning in cab (manual)
- + Pilot seats can be swivelled, upholstered in lounge area fabric
- + Wardrobe (illuminated) and shelves under the single beds
- + Headroom height: 198 cm
- + Additional upholstery for bed extension
- + 5-zone memory foam mattresses
- + Adjustable LED spots and indirect lighting