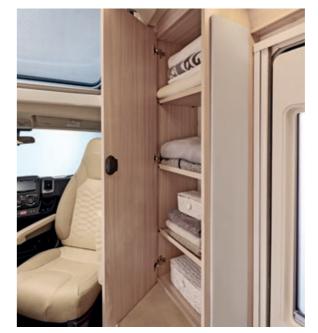

### WARDROBES

Dressed to impress: by improving the layouts we were able to create even more space for large and easily accessible cupboards, whether in the bathroom, living room, in the bedroom or under the bed.

### **VERSATILE SOLUTIONS**

Sorted: the pull-out larder units have plenty of room for all your kitchen utensils and space to keep everything organised.

Deep cupboards

Tidy: the extra depth means you can fit more in the cupboards.

Shoe cabinets

exactly where they belong – in the en- easy reach in the bathroom. trance area.

Under-sink storage

Practical: the shoe compartments are Handy: for all the things you need within