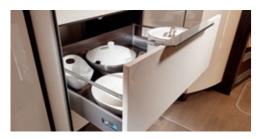

### **VERSATILE SOLUTIONS**

Sorted: the pull-out larder units have plenty of room for all your kitchen utensils and space to keep everything organised.

Deep cupboards

Tidy: the extra depth means you can fit more in the cupboards.