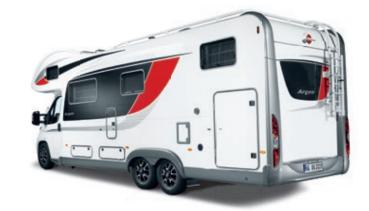

### Exterior advantages

- + Wide-track low-frame chassis
- + Tandem rear axle for great road holding
- + Electric entry step
- + Premium cabin door with dual lock
- + Aluminium frame windows
- + Insulated and heated double floor
- + GRP roof for enhanced protection from hail and severe weather
- + Additional garage door on the left

- + Driver and passenger airbags
- + Six travel seats with 3 point seat belts
- + Hot water heating system
- + Generously proportioned interior design
- + Sliding partition for cab
- + Fold-away overcab bed
- + Kitchen with oven and extractor hood
- + Spacious bathroom

### Details (interior)

Lashing rails with variable eyelets keep things safe and secure in transit in the spacious rear garage. The aluminium frame windows fit snugly and create an elegant exterior profile.