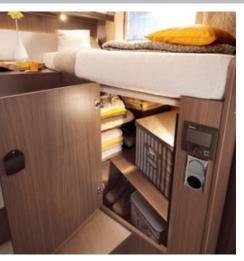

### WARDROBES

Dressed to impress: by improving the layouts we were able to create even more space for large and easily accessible cupboards, whether in the bathroom, living room, in the bedroom or under the bed.

### **VERSATILE SOLUTIONS**

Sorted: the pull-out larder units have plenty of room for all your kitchen utensils and space to keep everything organised.

Deep cupboards

Tidy: the extra depth means you can fit more in the cupboards.