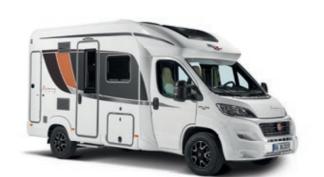

# The three-room apartment

The modern low-frame chassis and the clever positioning of the decals disguise the fact that the Lyseo TD Harmony Line boasts about 205 cm of headroom on the inside. Everywhere you look, you experience more freedom, greater comfort and better ergonomics.

We recommend you take a closer look at the specification variation offered by our "Harmony-Line" – which gives you extra "Wohnfühlen"!

### LYSEO TD HARMONY LINE