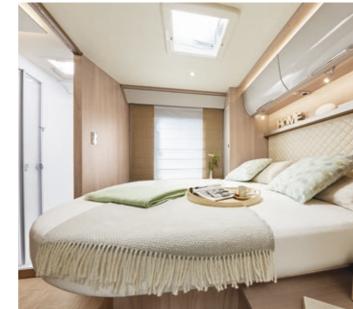

### The right mattress and slatted base

Whether at home or in the motorhome: there should be no compromise when it comes to your mattress. Experts

say that it should have different zones, with softer areas under the shoulders and hips, allowing the muscles to relax but still providing sufficient support for the bones. This is why Bürstner insists on five-zone memory foam mattresses which boast high resilience levels, variable zones and excellent durability. Gel mattresses can also be recommended, for example, and are offered as an alternative option by Bürstner. They feel pleasantly cool on your body, moulding to its shape and bringing the sensation of floating as if on water. In each case it is essential to start with a high-quality slatted base.

## Are you lying comfortably?

Bürstner has all you need to help you relax after a busy day and recharge your batteries ready for new adventures.

There are beds to cater for every taste - single, double or queen-size beds. Then there are some clever features which make it really comfortable to lie in all positions. Sleep well – and sweet dreams! .

### Free-standing double bed

The queen-size bed can be easily accessed from either side and there is a little table on each side.

Rear bed

This comfortable and luxurious bed is built in across the rear and measures almost 200 x 150 cm.