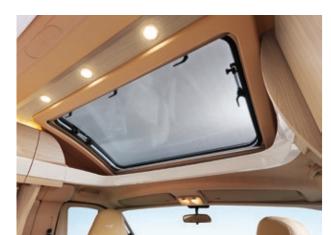

Skyroof Generously dimensioned for a light and bright interior.

The extra-large skyroof lets in even more light and air.

### LIGHT AND VENTILATION

Light and airy: the interior of every Bürstner is designed to live up to this claim. Bürstner has also made many major and minor improvements to make sure you will have fond memories of your holiday to look back on.