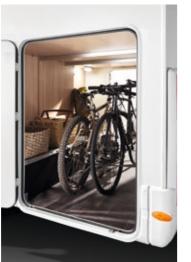

### **GARAGES**

All aboard: plenty of room for everything with easily accessible cargo holds and convenient storage spaces. There is space in the rear garage to take your entire fleet with you – and handy compartments for bulky items. The garages in some models are accessible from both sides.

- + Full-width garage doors
- + Optional garage access on the left
- + Underfloor storage compartments
- + Loading space for long items
- + Inside and outside access to storage places
- + Special scratch-resistant coating on garage floor for added protection