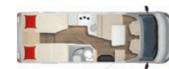

### Layouts

TD 590

TD 680 G

TD 700\*

TD 710 G\* 🔜

TD 728 G\* 💂

\* available with or without fold-down bed

above the middle seats except TD 590 and TD 680 G (Serie)

TD 734\*

TD 736 G\* 💂

TD 744\*

TD 745\*

Garage version

Standard features