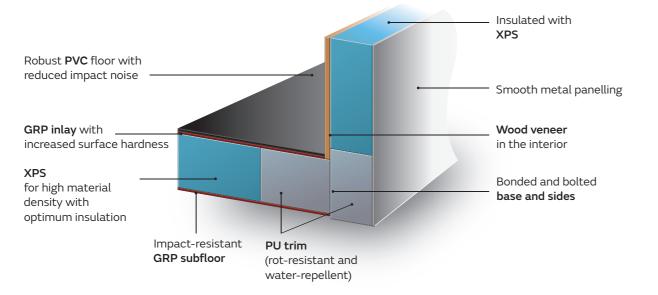

### **WOOD-FREE DESIGN**

(Ixeo TL, Ixeo I, Ixeo T, Elegance)

**GRP ROOF & FLOOR** 

The glass-reinforced plastic (GRP) roof provides protection from hail and severe weather. The GRP subfloor has the impact strength to brave the elements which attack from below.

### TOP TIP

Pleasant indoor conditions depend on a balanced supply of fresh air and an optimum circulation of air in the vehicle.

### AIR PLUS: BEST AIR CIRCULATION AND HEATING SYSTEM (WARM AIR HEATING)

Multiple warm air vents optimally positioned for a pleasant room temperature

Optimum positioning of the heating unit for comfortable conditions in the living area and no disruptive noises from the heater in the bedroom (not in all series availible)

### HOT WATER HEATING DESIGN PRINCIPLE

The hot water heating system brings creature comforts with its even distribution of heat, low energy consumption and silent operation. Convector heaters on the exterior walls heat the air as well as the walls and furniture, creating an air seal which acts as a barrier between the cold air and the windows. Storage cabinets with ventilation at the rear also help to push the air up to the ceiling until it is heated again by the convectors.

### LIGHT AND VENTILATION

Light and airy: the interior of every Bürstner is designed to live up to this claim. Bürstner has also made many major and minor improvements to make sure you will have fond memories of your holiday to look back on.

Skyroof Generously dimensioned for a light and bright interior.

The extra-large skyroof lets in even more light and air.