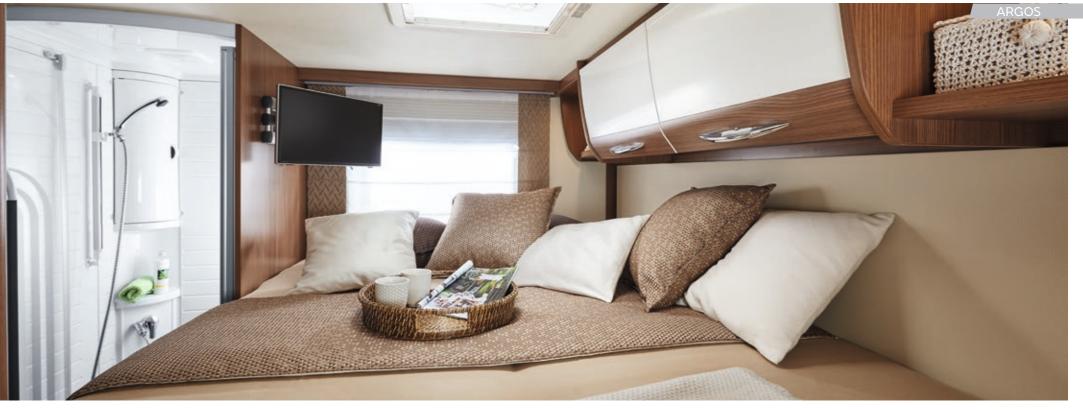

### ... in the integrated model

Enjoy the luxury of a second bed above the cab. Also available with electric control on request (subject to model).

### ... in the overcab model

The alcove bed is simply raised up when not in use – and lowered down in the evening to provide an ample double berth.