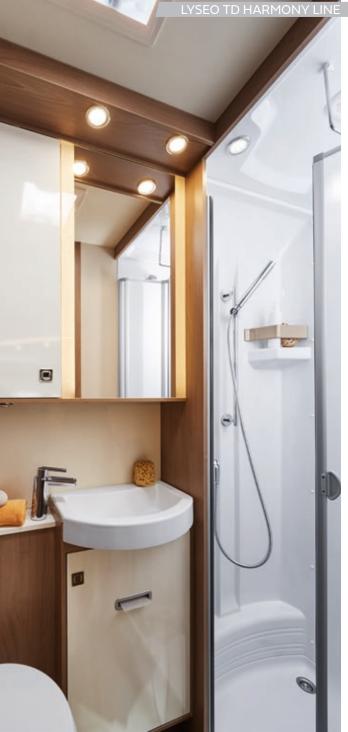

### LYSEO TD HARMONY LINE

### Details (interior)

There is even more room to move in the spacious bathroom in the Lyseo TD Harmony Line - and in the large shower which is free of inconvenient wheel arches - all made possible by the Thermo-Floor doublefloor.

### Refreshing

All showers are supplied with **high-end fittings** and – just as importantly – with a high-performance water pump.

You can hide the table cleverly under the rear seats in the Lyseo TD Harmony Line 744.