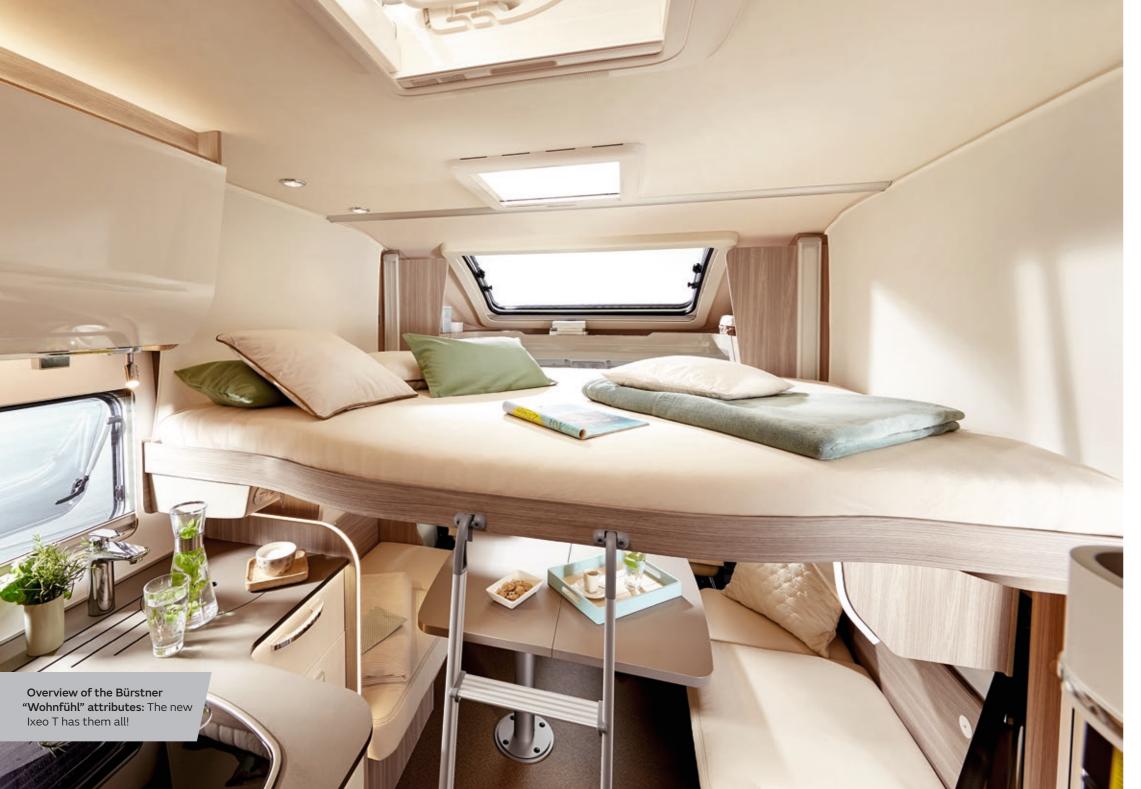

### ... in the Ixeo TL/ Ixeo T

The electric fold-down bed is built in lengthwise and can be lowered down to almost bench seat level (fig. Ixeo TL).

### Fold-down bed

seat height.

The bed is built in lengthwise and can be pulled down almost as low as