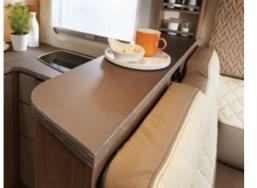

### Grab and go!

The swivel centre element frees up a pull-out on bearings – perfect for a coffee machine.