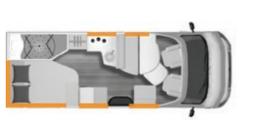

### Find your dream motorhome

Comfort Class

COMPACT

### CITY CAR Compact-Class

Up to 3,5 t

Length: 5,41 - 6,36 m Width: 2,08 m

Up to 4 seats

Up to 4 berth

LYSEO RANGE

LYSEO TD Harmony

Up to 3,5 t

Length: 5,99 – 7,65 m

Width: 2,30 m

Up to 5 seats

Up to 6 berth

page 8

SEMI-INTEGRATED page 18

TRAVEL VAN

Comfort-Class

Up to 3,5 t Length: 6,60 m Width: 2,20 m 4 seats 3 berth

**IXEO RANGE** 

IXEO T Premium-Class

Up to 3,5 t

Length: 6,99 - 7,49 m

Width: 2,32 m

Up to 5 seats

Up to 5 berth

Up to 3,5 t

IXEO TL

Premium-Class

IXEO I

Premium-Class

Up to 3,5 t Length: 6,99 - 7,65 m Width: 2,32 m Up to 4 seats Up to 5 berth

**INTEGRATED MODELS** 

COACHBUILT MODELS

page 60

**ELEGANCE** 

Deluxe-Class

page 26

5,0 t Length: 8,61 - 8,91 m Width: 2,35 m 4 seats 4 berth

**ARGOS** Deluxe-Class

| 5,0 t                           |  |
|---------------------------------|--|
| Length: 8,86 m<br>Width: 2,30 m |  |
| 6 seats                         |  |
| 7 berth                         |  |