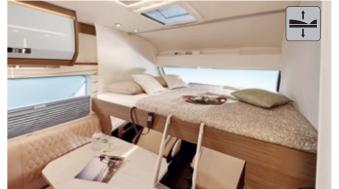

# The three-room apartment

The modern low-frame chassis and the clever positioning of the decals disguise the fact that the Lyseo TD Harmony Line boasts about 205 cm of headroom on the inside. Everywhere you look, you experience more freedom, greater comfort and better ergonomics.

We recommend you take a closer look at the specification variation offered by our "Harmony-Line" – which gives you extra "Wohnfühlen"!