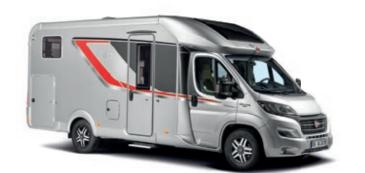

# The three-room apartment

The modern low-frame chassis and the clever positioning of the decals disguise the fact that the Lyseo TD Harmony Line boasts about 205 cm of headroom on the inside. Everywhere you look, you experience more freedom, greater comfort and better ergonomics.

We recommend you take a closer look at the specification variation offered by our "Harmony-Line" – which gives you extra "Wohnfühlen"!

### LYSEO TD HARMONY LINE