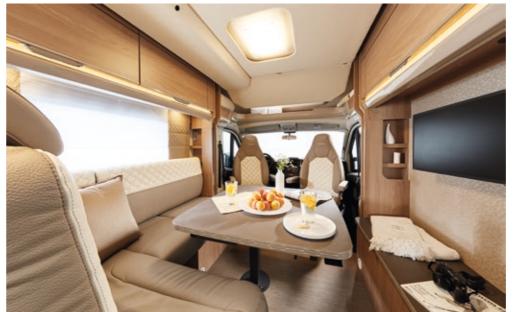

# The three-room apartment

The modern low-frame chassis and the clever positioning of the decals disguise the fact that the Lyseo TD Harmony Line boasts about 205 cm of headroom on the inside. Everywhere you look, you experience more freedom, greater comfort and better ergonomics.

We recommend you take a closer look at the specification variation offered by our "Harmony-Line" – which gives you extra "Wohnfühlen"!