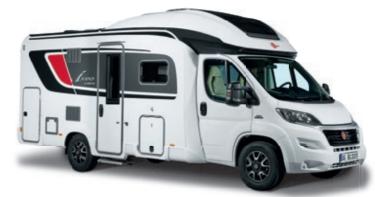

# The three-room apartment

The modern low-frame chassis and the clever positioning of the decals disguise the fact that the Lyseo TD Harmony Line boasts about 205 cm of headroom on the inside. Everywhere you look, you experience more freedom, greater comfort and better ergonomics.

We recommend you take a closer look at the specification variation offered by our "Harmony-Line" – which gives you extra "Wohnfühlen"!

### LYSEO TD HARMONY LINE