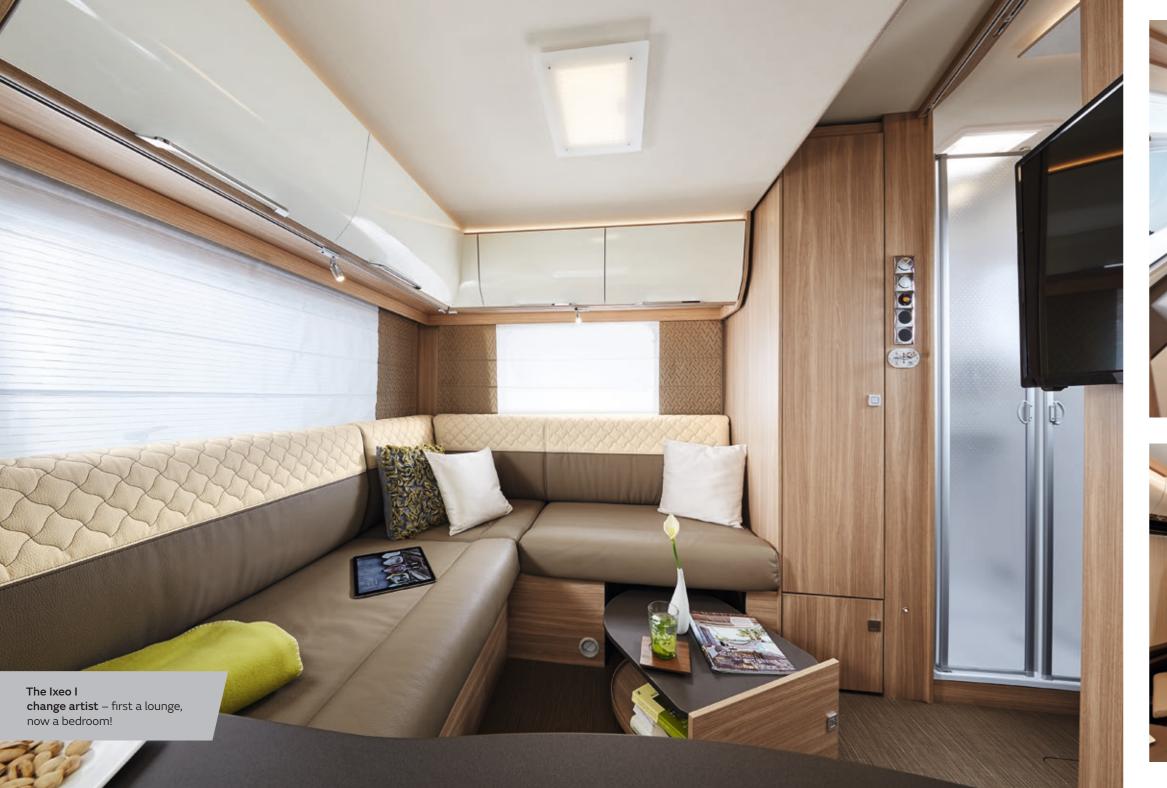

### Details (interior)

The Lyseo TD Harmony Line is a trendsetter and quick-change artist all rolled into one. The rear seating area in the TD 744 was your lounge just now and suddenly it has been converted to your bedroom in a flash. Or you might also choose to use the fold-down bed above the seating area - the decision is entirely up to you.

### Pleasure

The kitchen package comes with backlit panelling for a cosy subtle glow on the walls.

The **queen-sized bed** is one of the many design options in the rear. With wardrobe/closet on both

It is **so convenient** to have your favourite clothes within easy reach when you get up or go to bed.

### Refreshing

All showers are supplied with **high-end fittings** and – just as importantly – with a high-performance water pump.

You can hide the table cleverly under the rear seats in the Lyseo TD Harmony Line 744.