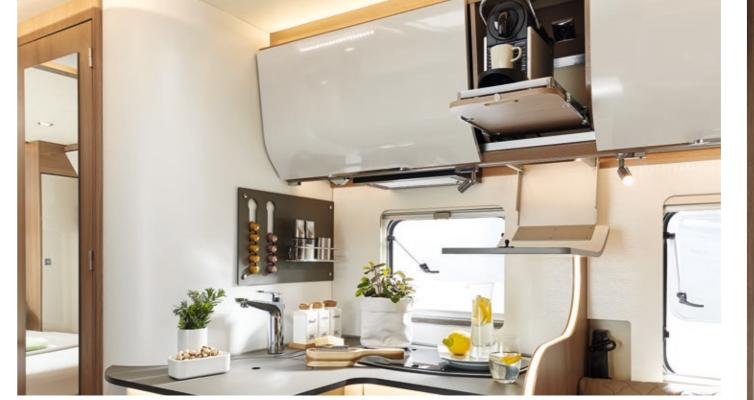

### Grab and go!

The swivel centre element frees up a pull-out on bearings – perfect for a coffee machine.

### **VERSATILE SOLUTIONS**

Sorted: the pull-out larder units have plenty of room for all your kitchen utensils and space to keep everything organised.

Deep cupboards

Tidy: the extra depth means you can fit more in the cupboards.