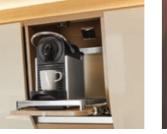

### Grab and go!

The swivel centre element frees up a pull-out on bearings – perfect for a coffee machine.