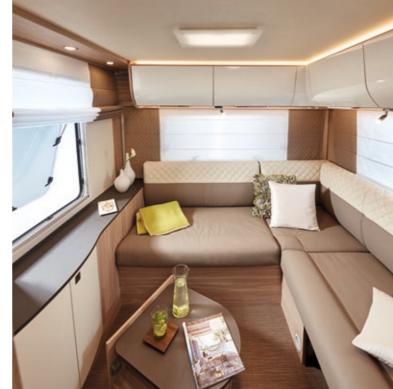

# The three-room apartment

The modern low-frame chassis and the clever positioning of the decals disguise the fact that the Lyseo TD Harmony Line boasts about 205 cm of headroom on the inside. Everywhere you look, you experience more freedom, greater comfort and better ergonomics.

### Details (interior)

The Lyseo TD Harmony Line is a trendsetter and quick-change artist all rolled into one. The rear seating area in the TD 744 was your lounge just now and suddenly it has been converted to your bedroom in a flash. Or you might also choose to use the fold-down bed above the seating area - the decision is entirely up to you.