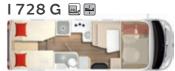

in I 736: With just a turn of a handle, up to four seats with 3-point safety belts appear.

### More highlights



A plus for appearance and function The aluminium framed windows, slightly tinted and fitted perfectly minimise wind noise at the same



Service unit All important elements for on-board stashing or disposing are here.



Safe, modern and efficient The LED daytime running lights mean you are seen and noticed better by other drivers on the road.



Clever and smart The **USB** connector is well-placed in the dashboard.



The coupé entrance and the electric entrance step guarantee that you enter your motorhome comfortably and safely.



Good things even better

You can have your motorhome equipped with the individually adjustable slatted frame system.





### Layouts

















Santina



Garage version

\*optional with electic fold-down bed at the rear

### Paint finishes



Champagner (optional) (optional)



Wood finishes



Riva Loft























# Travelling in Royal Style

The Elegance is the flagship model in the Bürstner fleet. Its striking design, distinctive good looks and clean lines extend all the way from its expressive face to its masculine rear. A five-star luxury holiday awaits you in this motorhome with its lavish standard features and many additional functional details.

Just climbing in through the extra-wide cabin door is a pleasure and will prepare you for the ultimate wow factor on the inside.



# 1840 G Upholstery: Leder Ferra Arc Design: Masala

# Ample room for luxury

### Exterior advantages

- + Low frame chassis for