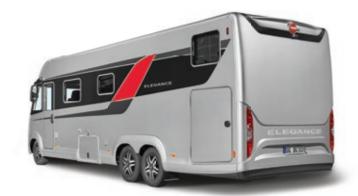

# Travelling in Royal Style

The Elegance is the flagship model in the Bürstner fleet. Its striking design, distinctive good looks and clean lines extend all the way from its expressive face to its masculine rear. A five-star luxury holiday awaits you in this motorhome with its lavish standard features and many additional functional details.

Just climbing in through the extra-wide cabin door is a pleasure and will prepare you for the ultimate wow factor on the inside.

# 1840 G Upholstery: Leder Ferra Arc Design: Masala

# Ample room for luxury

### Exterior advantages

- + Low frame chassis for a smoother ride
- + GRP roof for enhanced protection from hail and severe weather
- + LED daytime running lights
- + Single handed garage locking system
- + Aluminium frame windows
- + Extra-wide cabin door with dual lock
- + Coupé entrance with electric step

- + Extra-high windscreen for panoramic view
- + Two furniture finishes
- + Insulated and heated double floor
- + Headroom of 205 cm
- + Direct and indirect lighting
- + Five-zone memory foam mattresses
- + Driver and passenger airbags
- + Adjustable reading lamp in seating area