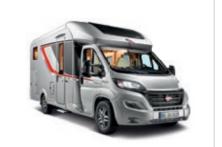

# The three-room apartment

The modern low-frame chassis and the clever positioning of the decals disguise the fact that the Lyseo TD Harmony Line boasts about 205 cm of headroom on the inside. Everywhere you look, you experience more freedom, greater comfort and better ergonomics.

We recommend you take a closer look at the specification variation offered by our "Harmony-Line" – which gives you extra "Wohnfühlen"!

### LYSEO TD HARMONY LINE