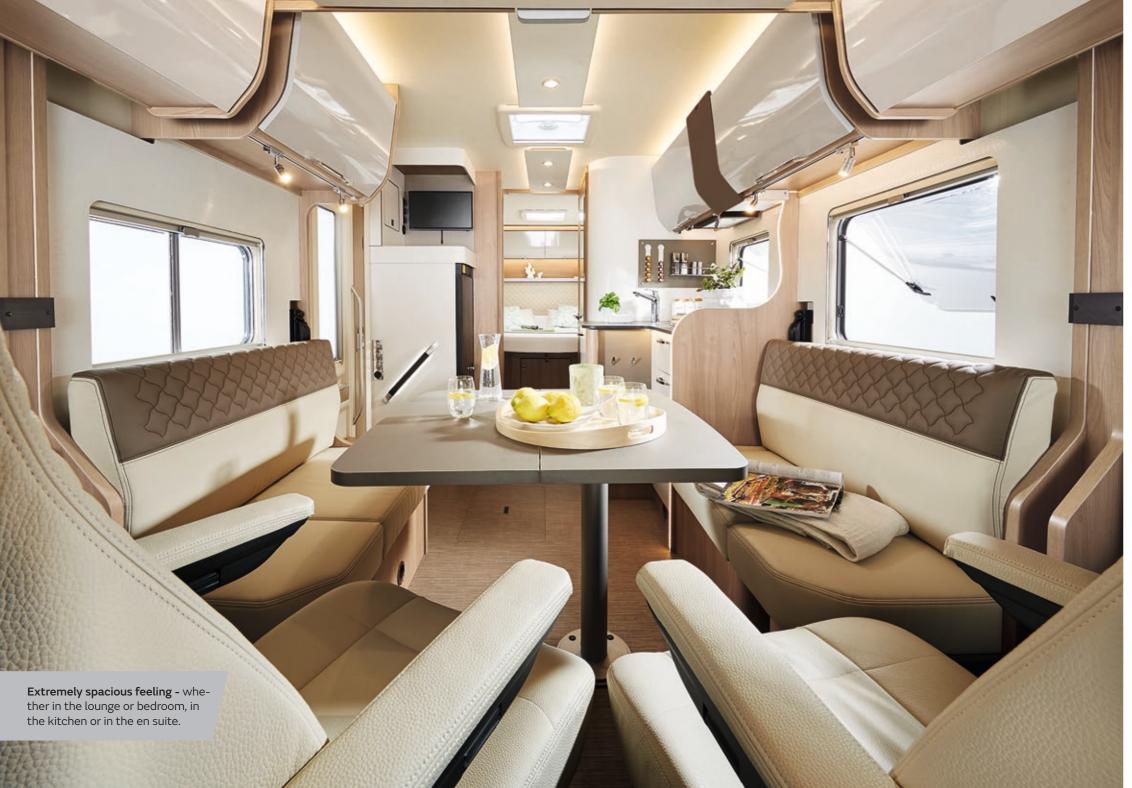

FABULEU! FEELING GLAD ALL OVER Seeking a sense of emotional security walls is a very high priority. And people who like harmony Home is a place of great sentimental significance for us. The importance is underlined by the results of the reprein their surroundings and furnish their home with style sentative consumer survey and carried out by the indeand taste generally want the same for their motorhome. pendent market research institute TNS Infratest. 90 per They want to add their own personal touch and express their own individuality. cent of those surveyed claimed that it was important to feel safe and secure in their home. Bürstner is a trendsetter in interior design and offers its customers a wide range of options, such as a choice of Another result of the survey shows that our colour prefe-Whether in your own home, apartment or motorhome: your rences and tastes in furniture, accessories and soft furdifferent colours and fabrics for the upholstery. Nothing individual choice of furnishings should be allowed to stand in the way of the perfect amnishings change in different phases of our lives. Little enhances the feel-good factor bience for your personal well-being. wonder then that the feel-good factor within our own four

# The three-room apartment

The modern low-frame chassis and the clever positioning of the decals disguise the fact that the Lyseo TD Harmony Line boasts about 205 cm of headroom on the inside. Everywhere you look, you experience more freedom, greater comfort and better ergonomics.

- + Spacious look and feel
- + Headroom of approximately 205 cm
- + All models with fixed beds also available with additional fold-down bed
- + Thermo-Floor double floor
- + All on one level from the cab to the bedroom
- + No inconvenient wheel arches in the bathroom or shower
- + Underfloor storage compartment
- + LED lighting
- + Five-zone memory foam mattresses with special slatted base in all fixed beds
- + Two special upholstery for Harmony Line: Sydney Swing and Canberra Swing