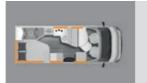

Queen-size

Fold-down bed/

alcove bed

Single beds

Transverse rear bed

models

## Are you lying comfortably?

Bürstner has all you need to help you relax after a busy day and recharge your batteries ready for new adventures.

There are beds to cater for every taste - single, double or queen-size beds. Then there are some clever features which make it really comfortable to lie in all positions. Sleep well – and sweet dreams! .