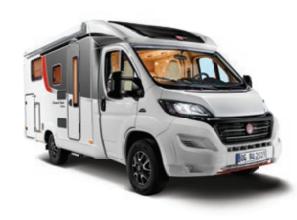

# Travelling in Royal Style

The Elegance is the flagship model in the Bürstner fleet. Its striking design, distinctive good looks and clean lines extend all the way from its expressive face to its masculine rear. A five-star luxury holiday awaits you in this motorhome with its lavish standard features and many additional functional details.

Just climbing in through the extra-wide cabin door is a pleasure and will prepare you for the ultimate wow factor on the inside.

# Ample room for luxury