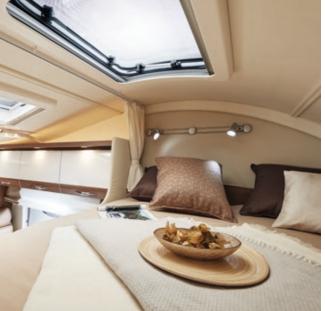

## Are you lying comfortably?

Bürstner has all you need to help you relax after a busy day and recharge your batteries ready for new adventures.

There are beds to cater for every taste - single, double or queen-size beds. Then there are some clever features which make it really comfortable to lie in all positions. Sleep well – and sweet dreams! .

Queen-size

Fold-down bed/

alcove bed

Single beds

Transverse rear bed

models

### Free-standing double bed

The queen-size bed can be easily accessed from either side and there is a little table on each side.

Rear bed

This comfortable and luxurious bed is built in across the rear and measures almost 200 x 150 cm.