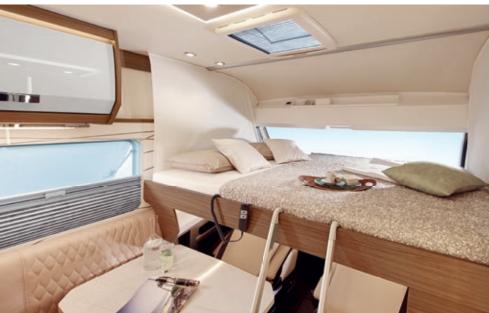

### ... in the Ixeo TL/ Ixeo T

The electric fold-down bed is built in lengthwise and can be lowered down to almost bench seat level (fig. Ixeo TL).

### ... in the integrated model

Enjoy the luxury of a second bed above the cab. Also available with electric control on request (subject to model).

### ... in the overcab model

The alcove bed is simply raised up when not in use – and lowered down in the evening to provide an ample double berth.