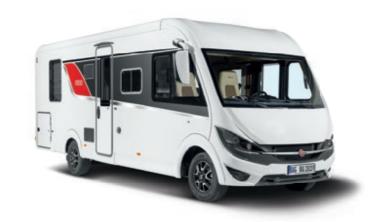

# The three-room apartment

The modern low-frame chassis and the clever positioning of the decals disguise the fact that the Lyseo TD Harmony Line boasts about 205 cm of headroom on the inside. Everywhere you look, you experience more freedom, greater comfort and better ergonomics.

We recommend you take a closer look at the specification variation offered by our "Harmony-Line" – which gives you extra "Wohnfühlen"!

### LYSEO TD HARMONY LINE