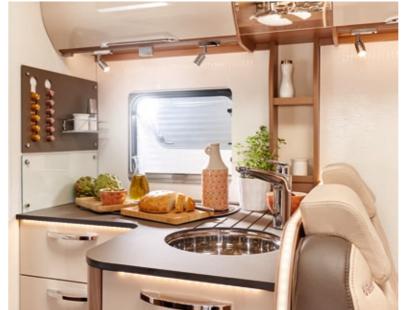

### Details (interior)

Do you love buying fresh ingredients locally and enjoying them at their best? Your L-shaped kitchen is entirely fit for purpose. The deep sink and the gliding action of the soft-closing drawers are just some of the features which will whet your appetite.

### **ERGONOMICS IN THE BATHROOM**

It is a big challenge to design bathrooms and toilets to offer both maximum possible efficiency and functional capability. Bürstner has the flexibility to combine standard designs with customised layout solutions.