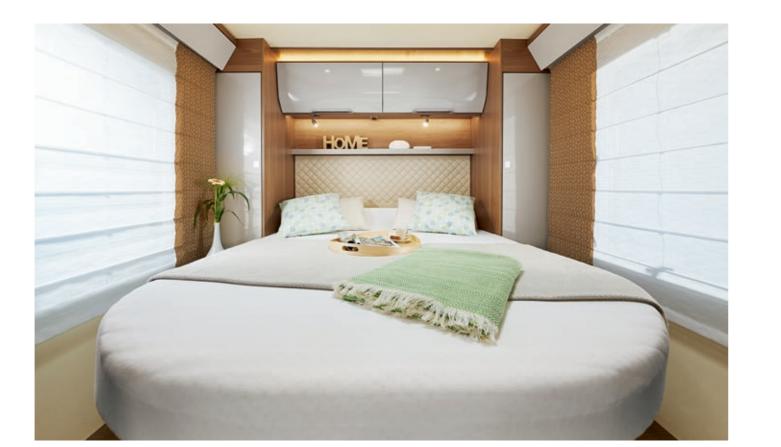

## Are you lying comfortably?

Bürstner has all you need to help you relax after a busy day and recharge your batteries ready for new adventures.

There are beds to cater for every taste - single, double or queen-size beds. Then there are some clever features which make it really comfortable to lie in all positions. Sleep well – and sweet dreams! .

### Free-standing double bed

The queen-size bed can be easily accessed from either side and there is a little table on each side.

Rear bed

This comfortable and luxurious bed is built in across the rear and measures almost 200 x 150 cm.