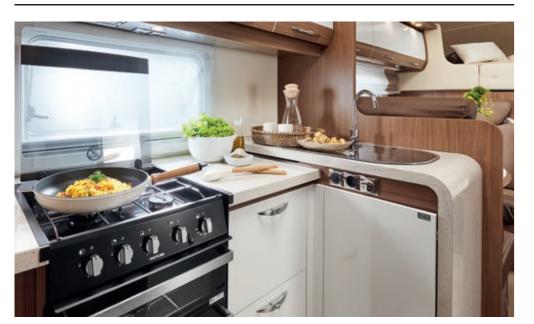

### Details (interior)

Do you love buying fresh ingredients locally and enjoying them at their best? Your L-shaped kitchen is entirely fit for purpose. The deep sink and the gliding action of the soft-closing drawers are just some of the features which will whet your appetite.

### Details (interior)

Enjoy the luxury that real size offers - including in the kitchen.