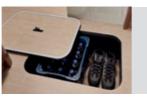

### **VERSATILE SOLUTIONS**

Sorted: the pull-out larder units have plenty of room for all your kitchen utensils and space to keep everything organised.

Deep cupboards

Tidy: the extra depth means you can fit more in the cupboards.

Shoe cabinets

exactly where they belong – in the en- easy reach in the bathroom. trance area.

Under-sink storage

Practical: the shoe compartments are Handy: for all the things you need within