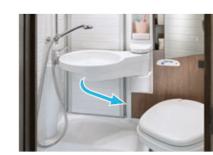

### **ERGONOMICS IN THE BATHROOM**

It is a big challenge to design bathrooms and toilets to offer both maximum possible efficiency and functional capability. Bürstner has the flexibility to combine standard designs with customised layout solutions.

Vario Bathroom

The turning point: for more room to shower, simply swivel the washbasin to one side.

Flexo Bathroom

All in one: swivel the washbasin and back wall to the side to reveal a shower of impressive proportions.

### Space Bathroom

A clean break: the bedroom and bathroom area can be separated from the rest of the living area for guaranteed privacy.