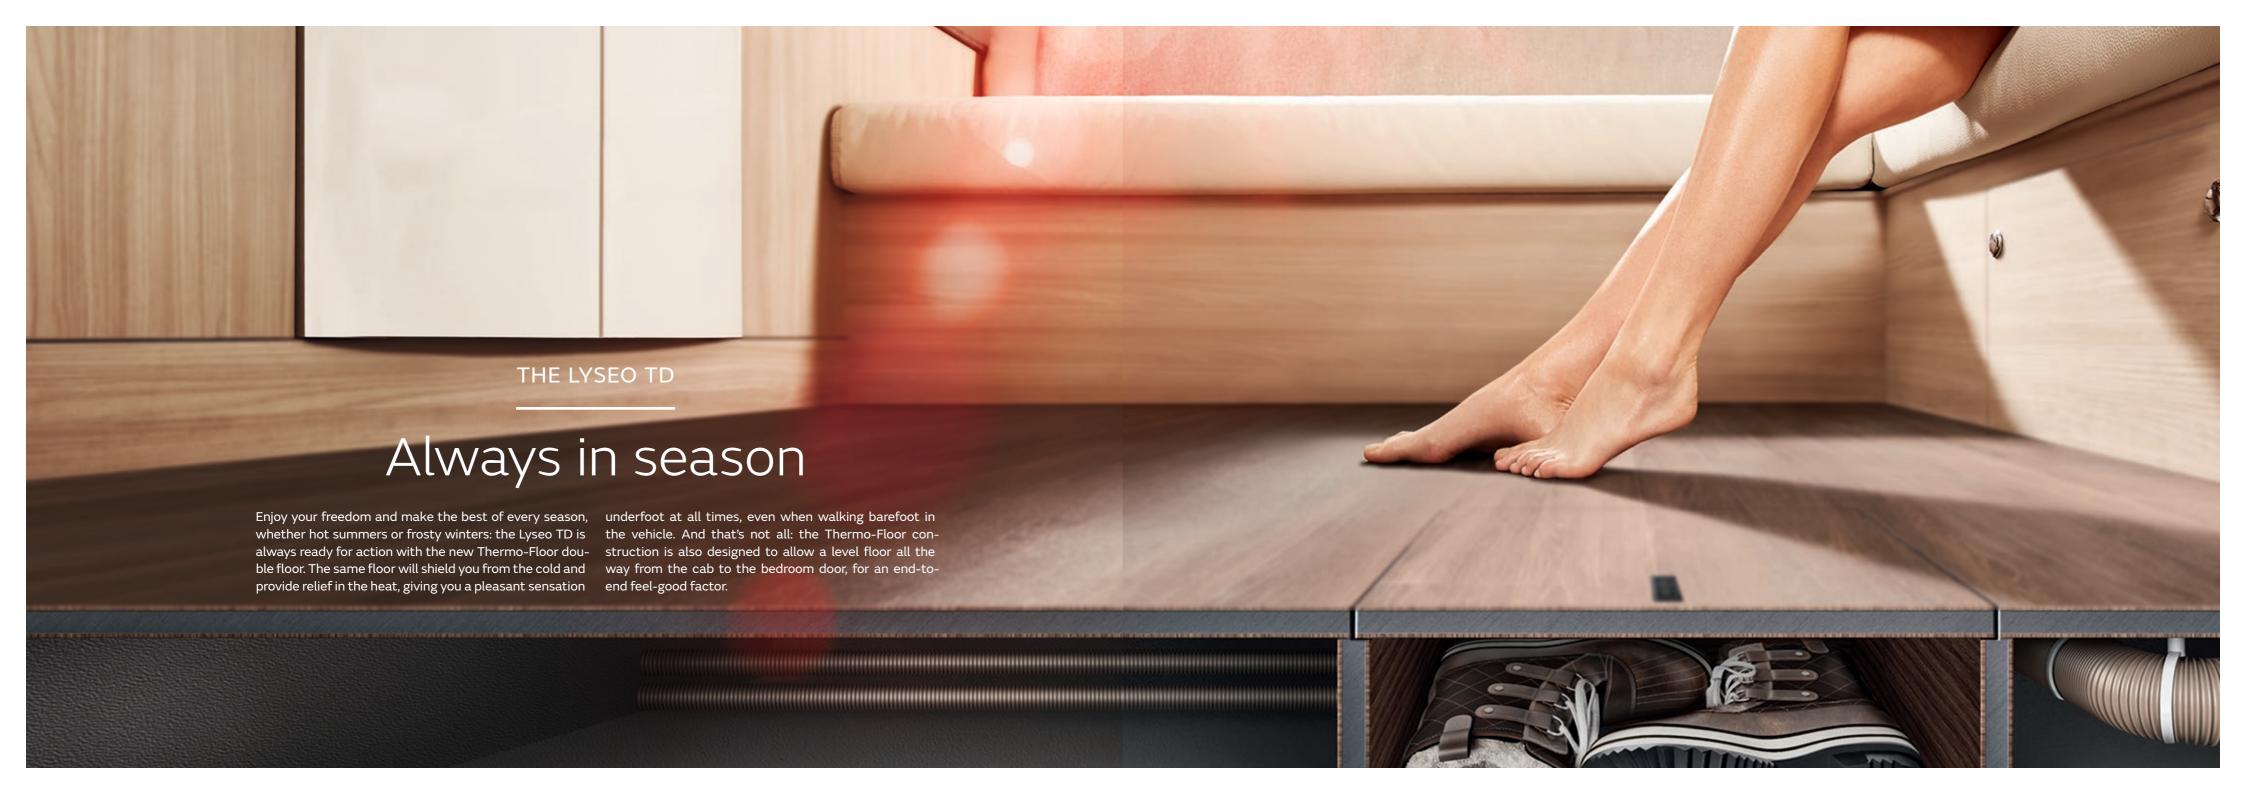

# The three-room apartment

The modern low-frame chassis and the clever positioning of the decals disguise the fact that the Lyseo TD Harmony Line boasts about 205 cm of headroom on the inside. Everywhere you look, you experience more freedom, greater comfort and better ergonomics.

- + Spacious look and feel
- + Headroom of approximately 205 cm
- + All models with fixed beds also available with additional fold-down bed
- + Thermo-Floor double floor
- + All on one level from the cab to the bedroom
- + No inconvenient wheel arches in the bathroom or shower
- + Underfloor storage compartment
- + LED lighting
- + Five-zone memory foam mattresses with special slatted base in all fixed beds
- + Two special upholstery for Harmony Line: Sydney Swing and Canberra Swing

### Details (interior)

There is even more room to move in the spacious bathroom in the Lyseo TD Harmony Line - and in the large shower which is free of inconvenient wheel arches - all made possible by the Thermo-Floor doublefloor.