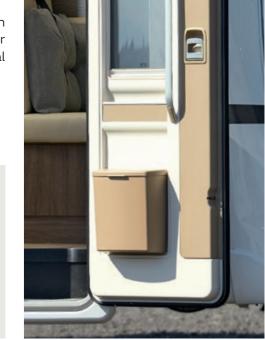

### Fold-down alcove

For more space, the **fold-down alcove**, can be simply folded up when not in use.

The premium cabin door comes with a window and an integrated waste bin as well as a dual lock system (example model shown here).

The extra-wide premium cabin door offers a twofold benefit, with its double locking mechanism for extra security and its wide opening for additional safety when climbing in and out of the vehicle. Fitted as standard on many models.