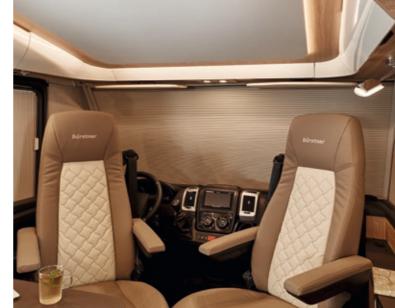

### Spaciousness

There is plenty of room to move in the cab and an easy passage through to the living area.

Seats with armrests on both sides

### Modern motor technology

The motors transfer power over a variety of transmissions (manual or automatic) which were specially adapted for the needs of motorhomes.