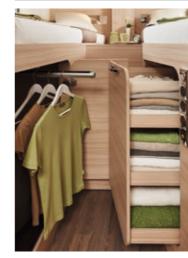

### WARDROBES

Dressed to impress: by improving the layouts we were able to create even more space for large and easily accessible cupboards, whether in the bathroom, living room, in the bedroom or under the bed.

### **VERSATILE SOLUTIONS**

Sorted: the pull-out larder units have plenty of room for all your kitchen utensils and space to keep everything organised.

Deep cupboards

Tidy: the extra depth means you can fit more in the cupboards.

Shoe cabinets

exactly where they belong – in the en- easy reach in the bathroom. trance area.

Under-sink storage

Practical: the shoe compartments are Handy: for all the things you need within