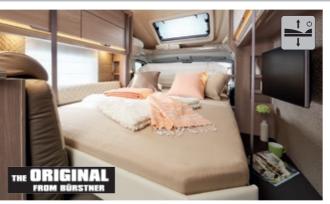

## Are you lying comfortably?

Bürstner has all you need to help you relax after a busy day and recharge your batteries ready for new adventures.

There are beds to cater for every taste - single, double or queen-size beds. Then there are some clever features which make it really comfortable to lie in all positions. Sleep well – and sweet dreams! .

Queen-size

Fold-down bed/

alcove bed

Single beds

Transverse rear bed

models