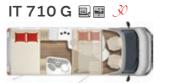

### **IXEO-RANGE**

IXEO T

T 690 G

T 728 G 💂

IXEO I

I 736 🖷

I 746\*\* 🖶

### TRAVEL VAN

T 620 G 💂

SEMI-INTEGRATED

T 720

T 736

I 700 💷 💾

I 727 G 🖳 🖶