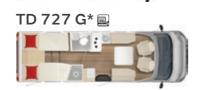

### Layouts

TD 590

TD 680 G

TD 700\*

TD 710 G\* 🔜

TD 728 G\* 💂

\* available with or without fold-down bed

above the middle seats except TD 590 and TD 680 G (Serie)

TD 734\*

TD 736 G\* 💂

TD 744\*

TD 745\*

Garage version

Standard features