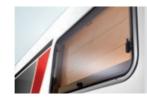

### Image and function

The **aluminium frame windows** are slightly tinted, fit perfectly and, at the same time, minimise wind

White (standard)

### Details (interior)

Lashing rails with variable eyelets keep things safe and secure in transit in the spacious rear garage. The aluminium frame windows fit snugly and create an elegant exterior profile.