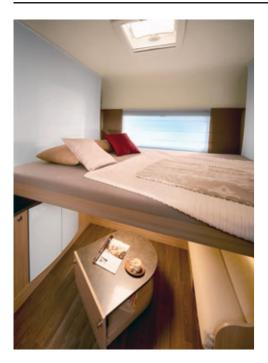

## Are you lying comfortably?

Bürstner has all you need to help you relax after a busy day and recharge your batteries ready for new adventures.

There are beds to cater for every taste - single, double or queen-size beds. Then there are some clever features which make it really comfortable to lie in all positions. Sleep well – and sweet dreams! .

Queen-size

Fold-down bed/

alcove bed

Single beds

Transverse rear bed

models

### Free-standing double bed

The queen-size bed can be easily accessed from either side and there is a little table on each side.

Rear bed

This comfortable and luxurious bed is built in across the rear and measures almost 200 x 150 cm.