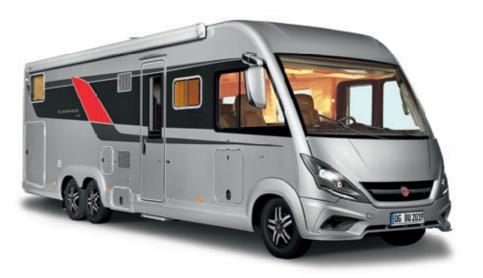

# Travelling in Royal Style

The Elegance is the flagship model in the Bürstner fleet. Its striking design, distinctive good looks and clean lines extend all the way from its expressive face to its masculine rear. A five-star luxury holiday awaits you in this motorhome with its lavish standard features and many additional functional details.

Just climbing in through the extra-wide cabin door is a pleasure and will prepare you for the ultimate wow factor on the inside.

# Ample room for luxury