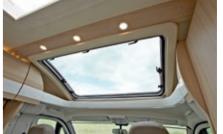

### Details (interior)

The optional Skyroof Premium XL with electric sliding roof creates a lot of light inside. 5 LED spots and the circumferential strip light are responsible for the perfect ambient lighting.

Skyroof Generously dimensioned for a light and bright interior.

The extra-large skyroof lets in even more light and air.