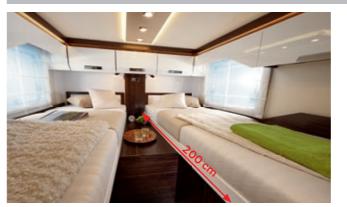

### Single XL beds

Almost every single bed layout allows for a minimum bed length of 200 cm.

### Free-standing double bed

The queen-size bed can be easily accessed from either side and there is a little table on each side.

Rear bed

This comfortable and luxurious bed is built in across the rear and measures almost 200 x 150 cm.