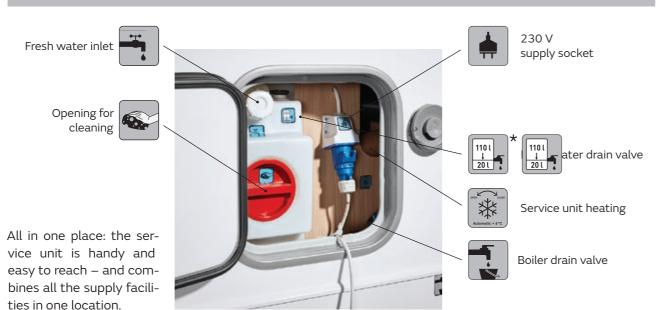

### Bright

The Midi-Heki skylight brings a generous supply of light and air for everyone inside. There are various ways in which the supply can be controlled and restricted.

The central **service unit** accommodates all the main controls for on-board utilities and waste disposal. Note the clever solution for the cable entry.

### **SERVICE UNIT**