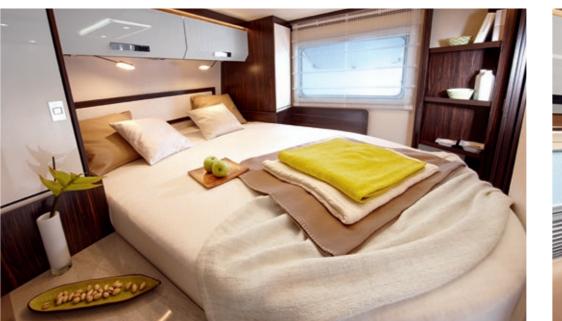

### The right mattress and slatted base

Whether at home or in the motorhome: there should be no compromise when it comes to your mattress. Experts

say that it should have different zones, with softer areas under the shoulders and hips, allowing the muscles to relax but still providing sufficient support for the bones. This is why Bürstner insists on five-zone memory foam mattresses which boast high resilience levels, variable zones and excellent durability. Gel mattresses can also be recommended, for example, and are offered as an alternative option by Bürstner. They feel pleasantly cool on your body, moulding to its shape and bringing the sensation of floating as if on water. In each case it is essential to start with a high-quality slatted base.

## Are you lying comfortably?

Bürstner has all you need to help you relax after a busy day and recharge your batteries ready for new adventures.

There are beds to cater for every taste - single, double or queen-size beds. Then there are some clever features which make it really comfortable to lie in all positions. Sleep well – and sweet dreams! .

### Free-standing double bed

The queen-size bed can be easily accessed from either side and there is a little table on each side.

Rear bed

This comfortable and luxurious bed is built in across the rear and measures almost 200 x 150 cm.