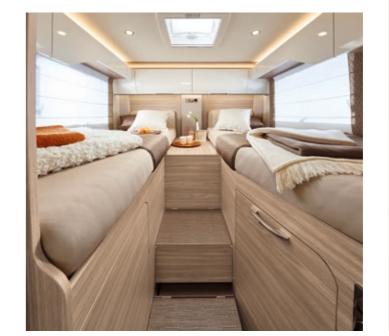

## Are you lying comfortably?

Bürstner has all you need to help you relax after a busy day and recharge your batteries ready for new adventures.

There are beds to cater for every taste - single, double or queen-size beds. Then there are some clever features which make it really comfortable to lie in all positions. Sleep well – and sweet dreams! .

### Single XL beds

Almost every single bed layout allows for a minimum bed length of 200 cm.