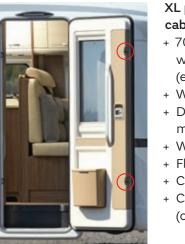

### CITY CAR Compact-Class

Up to 3,5 t

Length: 5,41 - 6,36 m Width: 2,08 m

Up to 4 seats

Up to 4 berth

LYSEO RANGE

LYSEO TD Harmony

Up to 3,5 t

Length: 5,99 – 7,65 m

Width: 2,30 m

Up to 5 seats

Up to 6 berth

page 8

SEMI-INTEGRATED page 18

TRAVEL VAN

Comfort-Class

Up to 3,5 t Length: 6,60 m Width: 2,20 m 4 seats 3 berth

**IXEO RANGE** 

IXEO T Premium-Class

Up to 3,5 t

Length: 6,99 - 7,49 m

Width: 2,32 m

Up to 5 seats

Up to 5 berth