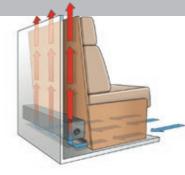

### Entrance assistance

Step with double function: get into bed comfortably and have storage space all in one.

### Fold-down bed

seat height.

The bed is built in lengthwise and can be pulled down almost as low as