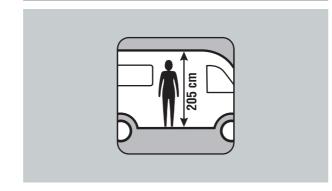

### MORE HEADROOM

Think big! More comfort for large people and a perfect spacial feeling for all travellers (Lyseo TD, Ixeo T, Elegance). Even 212 cm in the Lyseo Time I.