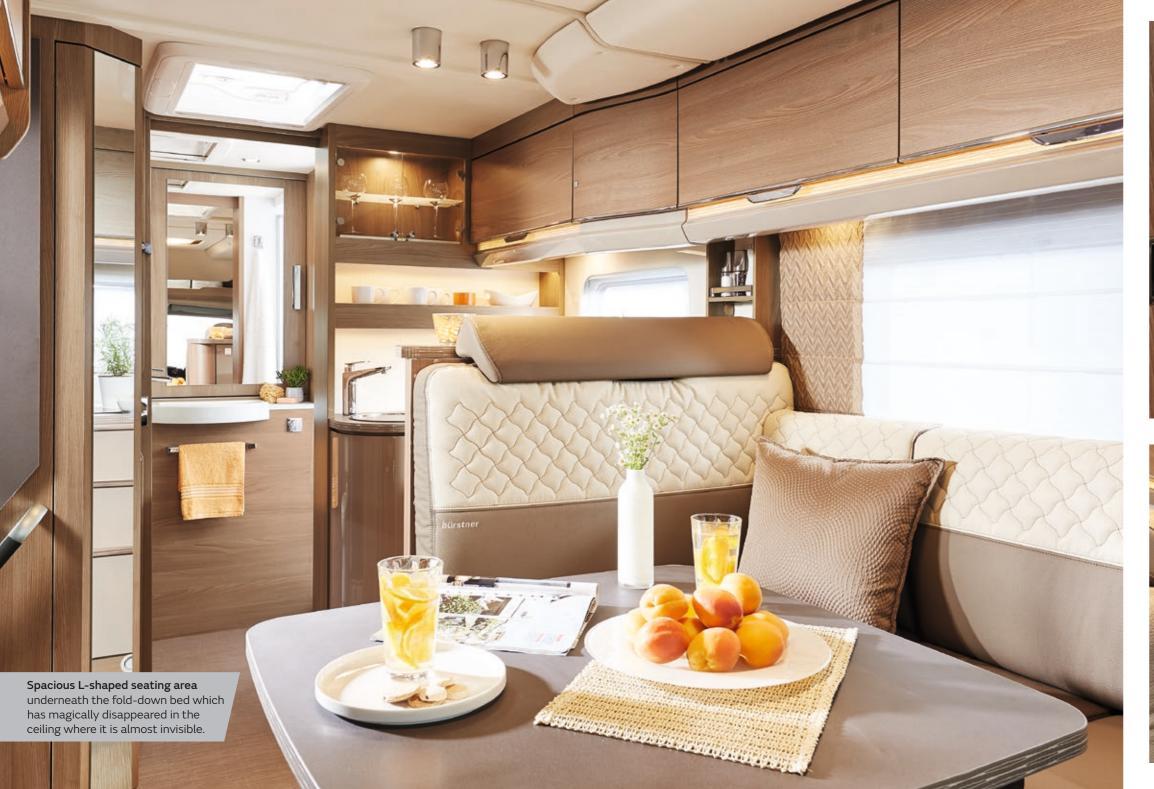

### Details (interior)

The Lyseo TD Harmony Line is a trendsetter and quick-change artist all rolled into one. The rear seating area in the TD 744 was your lounge just now and suddenly it has been converted to your bedroom in a flash. Or you might also choose to use the fold-down bed above the seating area - the decision is entirely up to you.

### Details (interior)

There is even more room to move in the spacious bathroom in the Lyseo TD Harmony Line - and in the large shower which is free of inconvenient wheel arches - all made possible by the Thermo-Floor doublefloor.

### More highlights

The optional **light package** includes ambient lighting under the kitchen work surface, for example.

### Pleasure

The kitchen package comes with backlit panelling for a cosy subtle glow on the walls.

The **queen-sized bed** is one of the many design options in the rear. With wardrobe/closet on both

It is **so convenient** to have your favourite clothes within easy reach when you get up or go to bed.