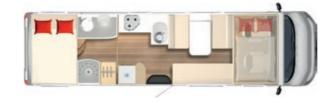

# The three-room apartment

The modern low-frame chassis and the clever positioning of the decals disguise the fact that the Lyseo TD Harmony Line boasts about 205 cm of headroom on the inside. Everywhere you look, you experience more freedom, greater comfort and better ergonomics.

### Details (interior)

The Lyseo TD Harmony Line is a trendsetter and quick-change artist all rolled into one. The rear seating area in the TD 744 was your lounge just now and suddenly it has been converted to your bedroom in a flash. Or you might also choose to use the fold-down bed above the seating area - the decision is entirely up to you.

### Details (interior)

There is even more room to move in the spacious bathroom in the Lyseo TD Harmony Line - and in the large shower which is free of inconvenient wheel arches - all made possible by the Thermo-Floor doublefloor.