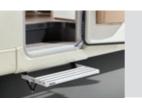

### Entrance assistance

Step with double function: get into bed comfortably and have storage space all in one.

### Fold-down bed

seat height.

The bed is built in lengthwise and can be pulled down almost as low as