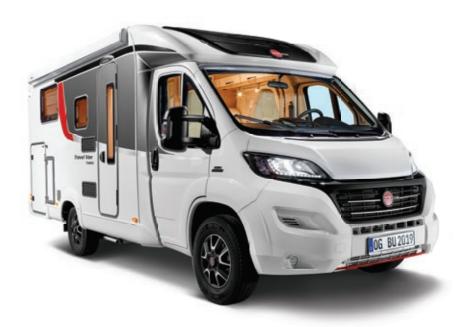

### Slim lines

The exterior design of the Cappuccino's sweeping shape lends the Travel Van its sporty touch, which is emphasised by its slim exterior of only 2,20 m.

This goes unnoticed inside because the implementation of tried and tested solutions creates generous spaces.

## Compact can be comfortable

### Exterior advantages

- + Low-frame chassis
- + GRP roof for better hail and bad weather protection
- + Aluminium windows
- + Additional garage door on left
- + LED daytime running lights
- + Skyroof XL, with mosquito net roll-up screen and darkening blind
- + Electric entrance step

- + Air bags for driver and passenger
- + Air-conditioning in cab (manual)
- + Pilot seats can be swivelled, upholstered in lounge area fabric
- + Wardrobe (illuminated) and shelves under the single beds
- + Headroom height: 198 cm
- + Additional upholstery for bed extension
- + 5-zone memory foam mattresses
- + Adjustable LED spots and indirect lighting