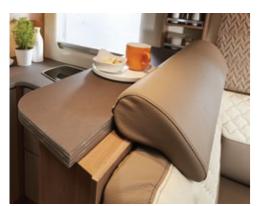

### Details (interior)

Simply remove the headrest to provide a handy surface between the seating area and the kitchen.

### Grab and go!

The swivel centre element frees up a pull-out on bearings – perfect for a coffee machine.