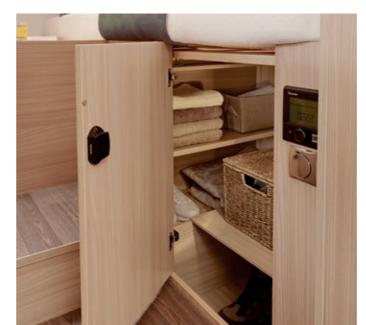

- + Air bags for driver and passenger
- + Air-conditioning in cab (manual)
- + Pilot seats can be swivelled, upholstered in lounge area fabric
- + Wardrobe (illuminated) and shelves under the single beds
- + Headroom height: 198 cm
- + Additional upholstery for bed extension
- + 5-zone memory foam mattresses
- + Adjustable LED spots and indirect lighting

### WARDROBES

Dressed to impress: by improving the layouts we were able to create even more space for large and easily accessible cupboards, whether in the bathroom, living room, in the bedroom or under the bed.