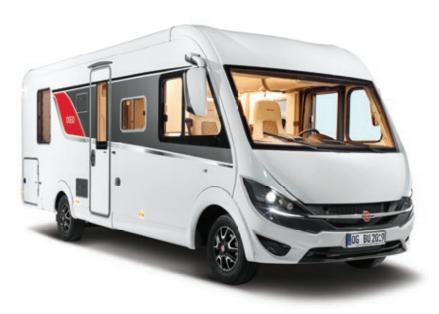

# The three-room apartment

The modern low-frame chassis and the clever positioning of the decals disguise the fact that the Lyseo TD Harmony Line boasts about 205 cm of headroom on the inside. Everywhere you look, you experience more freedom, greater comfort and better ergonomics.

We recommend you take a closer look at the specification variation offered by our "Harmony-Line" – which gives you extra "Wohnfühlen"!

### Exterior advantages

- + All models under 3.5 t
- + Low-frame chassis for a smoother ride
- + GRP roof for enhanced protection from hail and severe weather
- + GRP floor
- + Wider rear axle
- + Extra-wide cabin door
- + Coupé entrance with electric step
- + Central service unit

- + Spacious look and feel
- + Headroom of approximately 205 cm
- + All models with fixed beds also available with additional fold-down bed
- + Thermo-Floor double floor
- + All on one level from the cab to the bedroom
- + No inconvenient wheel arches in the bathroom or shower
- + Underfloor storage compartment
- + LED lighting
- + Five-zone memory foam mattresses with special slatted base in all fixed beds
- + Two special upholstery for Harmony Line: Sydney Swing and Canberra Swing