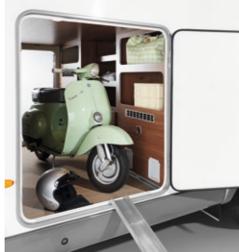

### **GARAGES**

All aboard: plenty of room for everything with easily accessible cargo holds and convenient storage spaces. There is space in the rear garage to take your entire fleet with you – and handy compartments for bulky items. The garages in some models are accessible from both sides.

- + Full-width garage doors
- + Optional garage access on the left
- + Underfloor storage compartments
- + Loading space for long items
- + Inside and outside access to storage places
- + Special scratch-resistant coating on garage floor for added protection