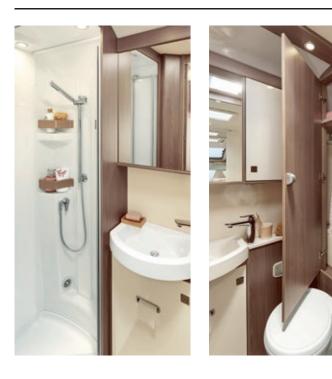

### **ERGONOMICS IN THE BATHROOM**

It is a big challenge to design bathrooms and toilets to offer both maximum possible efficiency and functional capability. Bürstner has the flexibility to combine standard designs with customised layout solutions.

Vario Bathroom

The turning point: for more room to shower, simply swivel the washbasin to one side.

Flexo Bathroom

All in one: swivel the washbasin and back wall to the side to reveal a shower of impressive proportions.

### Space Bathroom

A clean break: the bedroom and bathroom area can be separated from the rest of the living area for guaranteed privacy.