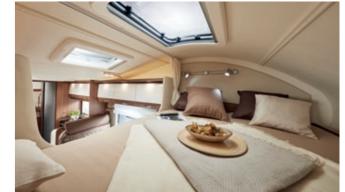

## Are you lying comfortably?

Bürstner has all you need to help you relax after a busy day and recharge your batteries ready for new adventures.

There are beds to cater for every taste - single, double or queen-size beds. Then there are some clever features which make it really comfortable to lie in all positions. Sleep well – and sweet dreams! .