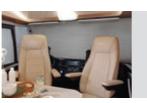

### Spaciousness

There is plenty of room to move in the cab and an easy passage through to the living area.

Seats with armrests on both sides