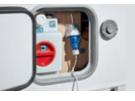

the entrance area. And next to it, the free-standing refrigerator - naturally just a reach away from the kitchen op-

### Details (interior)





Simply remove the headrest to provide a handy surface between the seating area and the kitchen.

### More highlights



The **reading lamps** fitted on the sides in the cab are there to provide light exactly where you want it.



### Convenient

The low coupé entrance makes it easier to get in and out of the vehicle.



### Connected

The **USB port** is located in the middle of the dashboard panel in the ideal position for driver and passenger to charge mobile devices.



### Bright

The Midi-Heki skylight brings a generous supply of light and air for everyone inside. There are various ways in which the supply can be controlled and restricted.



The central **service unit** accommodates all the main controls for on-board utilities and waste disposal. Note the clever solution for the cable entry.



### Image and function

The **aluminium frame windows** are slightly tinted, fit perfectly and, at the same time, minimise wind





White (standard)

### Layouts









TL 734



Garage version

### Paint finishes

Graphite





Champagne

(cab and body)



(cab and body)





Riva Loft

Wood finishes



Santina





















# For the best times

Experience the feeling of being on the road in a modern motorhome with the Ixeo I. Sophistication and elegance awaits you in this Bürstner.

Modern building techniques, ergonomically designed components and clever detail solutions make your trip as comfortable as possible. Choose y