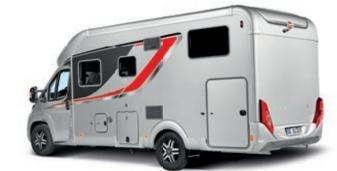

# The three-room apartment

The modern low-frame chassis and the clever positioning of the decals disguise the fact that the Lyseo TD Harmony Line boasts about 205 cm of headroom on the inside. Everywhere you look, you experience more freedom, greater comfort and better ergonomics.

We recommend you take a closer look at the specification variation offered by our "Harmony-Line" – which gives you extra "Wohnfühlen"!

### LYSEO TD HARMONY LINE