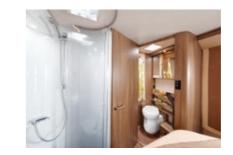

### Details (interior)

There is even more room to move in the spacious bathroom in the Lyseo TD Harmony Line - and in the large shower which is free of inconvenient wheel arches - all made possible by the Thermo-Floor doublefloor.

### **ERGONOMICS IN THE BATHROOM**

It is a big challenge to design bathrooms and toilets to offer both maximum possible efficiency and functional capability. Bürstner has the flexibility to combine standard designs with customised layout solutions.

Vario Bathroom

The turning point: for more room to shower, simply swivel the washbasin to one side.

Flexo Bathroom

All in one: swivel the washbasin and back wall to the side to reveal a shower of impressive proportions.

### Space Bathroom

A clean break: the bedroom and bathroom area can be separated from the rest of the living area for guaranteed privacy.