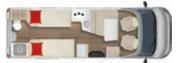

### Layouts

TD 590

TD 680 G

TD 700\*

TD 710 G\* 🔜

TD 728 G\* 💂

\* available with or without fold-down bed

above the middle seats except TD 590 and TD 680 G (Serie)

TD 734\*

TD 736 G\* 💂

TD 744\*

TD 745\*

Garage version

Standard features