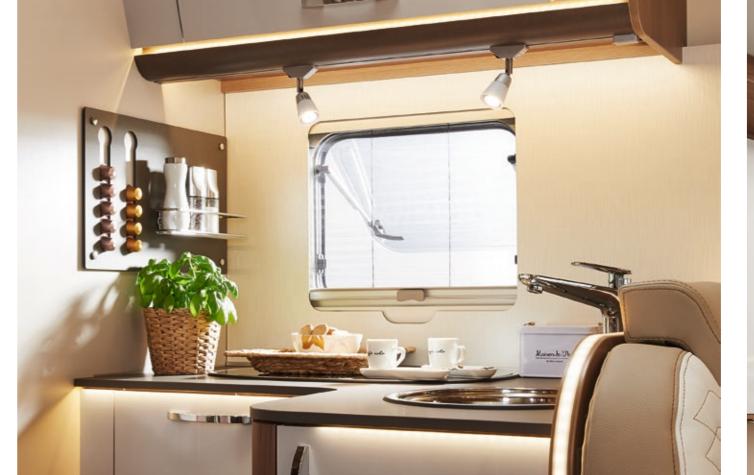

# The three-room apartment

The modern low-frame chassis and the clever positioning of the decals disguise the fact that the Lyseo TD Harmony Line boasts about 205 cm of headroom on the inside. Everywhere you look, you experience more freedom, greater comfort and better ergonomics.

We recommend you take a closer look at the specification variation offered by our "Harmony-Line" – which gives you extra "Wohnfühlen"!

### Details (interior)

The Lyseo TD Harmony Line is a trendsetter and quick-change artist all rolled into one. The rear seating area in the TD 744 was your lounge just now and suddenly it has been converted to your bedroom in a flash. Or you might also choose to use the fold-down bed above the seating area - the decision is entirely up to you.

### More highlights

The optional **light package** includes ambient lighting under the kitchen work surface, for example.

### Pleasure

The kitchen package comes with backlit panelling for a cosy subtle glow on the walls.

The **queen-sized bed** is one of the many design options in the rear. With wardrobe/closet on both

It is **so convenient** to have your favourite clothes within easy reach when you get up or go to bed.