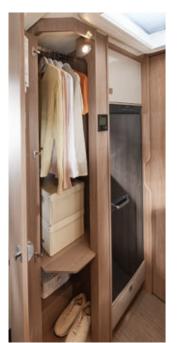

### WARDROBES

Dressed to impress: by improving the layouts we were able to create even more space for large and easily accessible cupboards, whether in the bathroom, living room, in the bedroom or under the bed.

Shoe cabinets

exactly where they belong – in the en- easy reach in the bathroom. trance area.

Under-sink storage

Practical: the shoe compartments are Handy: for all the things you need within