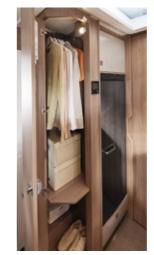

### WARDROBES

Dressed to impress: by improving the layouts we were able to create even more space for large and easily accessible cupboards, whether in the bathroom, living room, in the bedroom or under the bed.

### **VERSATILE SOLUTIONS**

Sorted: the pull-out larder units have plenty of room for all your kitchen utensils and space to keep everything organised.

Deep cupboards

Tidy: the extra depth means you can fit more in the cupboards.

Shoe cabinets

exactly where they belong – in the en- easy reach in the bathroom. trance area.

Under-sink storage

Practical: the shoe compartments are Handy: for all the things you need within