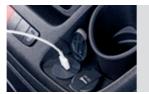

### Connected

The **USB port** is located in the middle of the dashboard panel in the ideal position for driver and passenger to charge mobile devices.

### Clever and smart

No matter where you stand or sit. Having a USB connection always nearby - it can be positioned anywhere on the light strip.