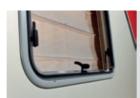

### **EXTRA-WIDE CABIN DOOR**

The XL-size cabin door provides extra width and added convenience on the way into the vehicle. There is a handle for additional safety on the way in and the way out.

### XL cabin door

- + 700 mm door width (exterior dimension)
- Single locking mechanism
- Waste bin
- Coupé entrance

### COUPÉ ENTRANCE

Easy come, easy go: the low-level entry makes it nice and easy to get in and out of the vehicle.