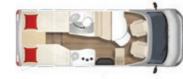

### Find your dream motorhome

Comfort Class

COMPACT

### CITY CAR Compact-Class

Up to 3,5 t

Length: 5,41 - 6,36 m Width: 2,08 m

Up to 4 seats

Up to 4 berth

LYSEO RANGE

LYSEO TD Harmony

Up to 3,5 t

Length: 5,99 – 7,65 m

Width: 2,30 m

Up to 5 seats

Up to 6 berth

page 8

SEMI-INTEGRATED page 18

TRAVEL VAN

Comfort-Class