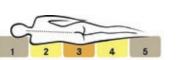

### Finding the right pillow

It may be large, small, plump or thin but it is important for a pillow to support the cervical spine properly (small pillows are usually better at this). Only the head should be on the pillow and not the shoulders as well.