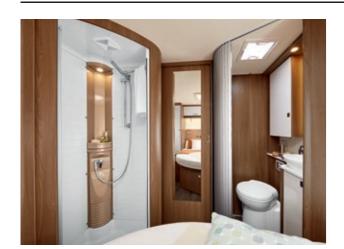

### **ERGONOMICS IN THE BATHROOM**

It is a big challenge to design bathrooms and toilets to offer both maximum possible efficiency and functional capability. Bürstner has the flexibility to combine standard designs with customised layout solutions.

Vario Bathroom

The turning point: for more room to shower, simply swivel the washbasin to one side.

Flexo Bathroom

All in one: swivel the washbasin and back wall to the side to reveal a shower of impressive proportions.

### Space Bathroom

A clean break: the bedroom and bathroom area can be separated from the rest of the living area for guaranteed privacy.