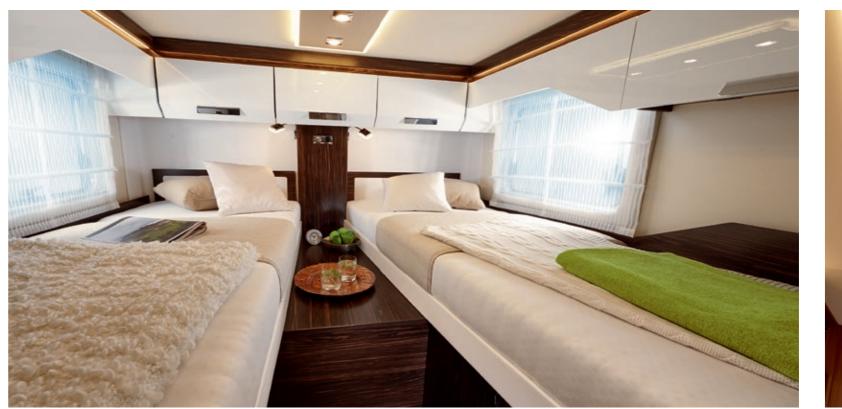

## Are you lying comfortably?

Bürstner has all you need to help you relax after a busy day and recharge your batteries ready for new adventures.

There are beds to cater for every taste - single, double or queen-size beds. Then there are some clever features which make it really comfortable to lie in all positions. Sleep well – and sweet dreams! .

### Single XL beds

Almost every single bed layout allows for a minimum bed length of 200 cm.