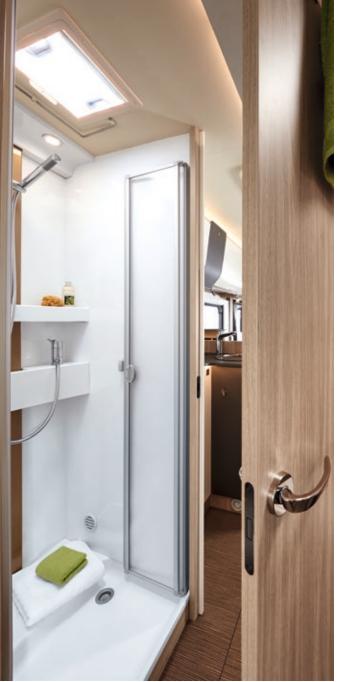

### **ERGONOMICS IN THE BATHROOM**

It is a big challenge to design bathrooms and toilets to offer both maximum possible efficiency and functional capability. Bürstner has the flexibility to combine standard designs with customised layout solutions.

Vario Bathroom

The turning point: for more room to shower, simply swivel the washbasin to one side.

Flexo Bathroom

All in one: swivel the washbasin and back wall to the side to reveal a shower of impressive proportions.

### Details (interior)

There is even more room to move in the spacious bathroom in the Lyseo TD Harmony Line - and in the large shower which is free of inconvenient wheel arches - all made possible by the Thermo-Floor doublefloor.