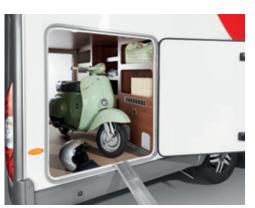

- + Full-width garage doors
- + Optional garage access on the left
- + Underfloor storage compartments
- + Loading space for long items
- + Inside and outside access to storage places
- + Special scratch-resistant coating on garage floor for added protection

### **GARAGES**

All aboard: plenty of room for everything with easily accessible cargo holds and convenient storage spaces. There is space in the rear garage to take your entire fleet with you – and handy compartments for bulky items. The garages in some models are accessible from both sides.