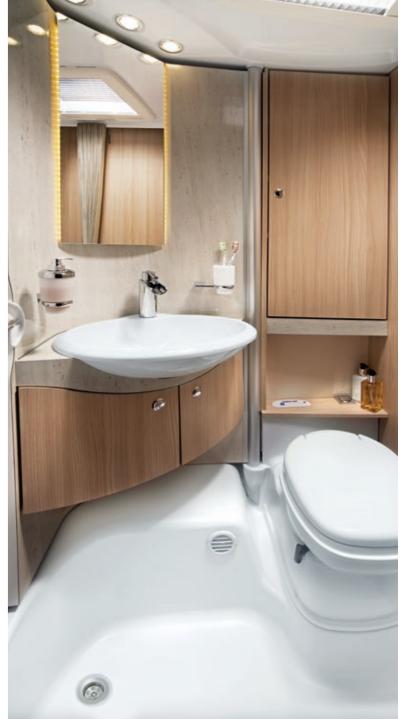

### **ERGONOMICS IN THE BATHROOM**

It is a big challenge to design bathrooms and toilets to offer both maximum possible efficiency and functional capability. Bürstner has the flexibility to combine standard designs with customised layout solutions.

Vario Bathroom

The turning point: for more room to shower, simply swivel the washbasin to one side.

Flexo Bathroom

All in one: swivel the washbasin and back wall to the side to reveal a shower of impressive proportions.

### Space Bathroom

A clean break: the bedroom and bathroom area can be separated from the rest of the living area for guaranteed privacy.