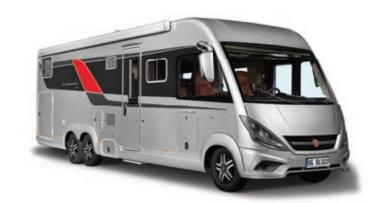

# Travelling in Royal Style

The Elegance is the flagship model in the Bürstner fleet. Its striking design, distinctive good looks and clean lines extend all the way from its expressive face to its masculine rear. A five-star luxury holiday awaits you in this motorhome with its lavish standard features and many additional functional details.

Just climbing in through the extra-wide cabin door is a pleasure and will prepare you for the ultimate wow factor on the inside.

# 1840 G Upholstery: Leder Ferra Arc Design: Masala

# Ample room for luxury

### Exterior advantages

- + Low frame chassis for a smoother ride
- + GRP roof for enhanced protection from hail and severe weather
- + LED daytime running lights
- + Single handed garage locking system
- + Aluminium frame windows
- + Extra-wide cabin door with dual lock
- + Coupé entrance with electric step

- + Extra-high windscreen for panoramic view
- + Two furniture finishes
- + Insulated and heated double floor
- + Headroom of 205 cm
- + Direct and indirect lighting
- + Five-zone memory foam mattresses
- + Driver and passenger airbags
- + Adjustable reading lamp in seating area