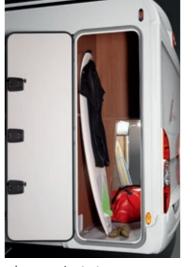

### Optimum storage

The **side hatches** are handy places to store your sports equipment, shoes or bulky items so that they are always easily accessible.

The **storage compartments** integrated in the double floor provide a safe place to transport luggage or