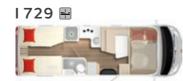

n I 736: With just a turn of a handle, up to four seats with 3-point safety belts appear.

### More highlights



A plus for appearance and function The aluminium framed windows, slightly tinted and fitted perfectly minimise wind noise at the same



Service unit All important elements for on-board stashing or disposing are here.



Safe, modern and efficient The LED daytime running lights mean you are seen and noticed better by other drivers on the road.



Clever and smart The **USB** connector is well-placed in the dashboard.



The coupé entrance and the electric entrance step guarantee that you enter your motorhome comfortably and safely.



Good things even better

You can have your motorhome equipped with the individually adjustable slatted frame system.





### Layouts

















Santina



Garage version

\*optional with electic fold-down bed at the rear

### Paint finishes



Champagner (optional) (optional)



Wood finishes



Riva Loft























# Travelling in Royal Style

The Elegance is the flagship model in the Bürstner fleet. Its striking design, distinctive good looks and clean lines extend all the way from its expressive face to its masculine rear. A five-star luxury holiday awaits you in this motorhome with its lavish standard features and many additional functional details.

Just climbing in through the extra-wide cabin door is a pleasure and will prepare you for the ultimate wow factor on the inside.



# 1840 G Upholstery: Leder Ferra Arc Design: Masala

# Ample room for luxury

### Exterior advantages

- + Low frame chassis for a