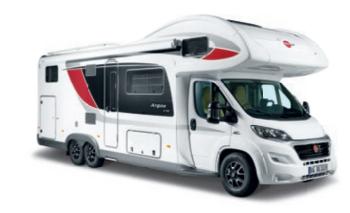

## Exclusive is inclusive

Quality with a hint of luxury – that's the Argos. Ready for the big adventure tour at any time of year – that's also the Argos. The ability to cope with conditions in winter is built into the design. Even with an outside length of almost 9 m, it is easy to steer and keep safely under control. Fitted as standard with virtually all the conveniences, it boasts features like the premium cabin door, aluminium frame windows and a hot water heating system.

Climb aboard. Enjoy the comfort and luxuriate in all the space

– from the alcove and living area all the way to the bedroom,
and from the double floor right through to the rear garage.

And all at a price which is excellent value for money.

# A 747-2 G Upholstery: Faro Star Design: Salsa Glen