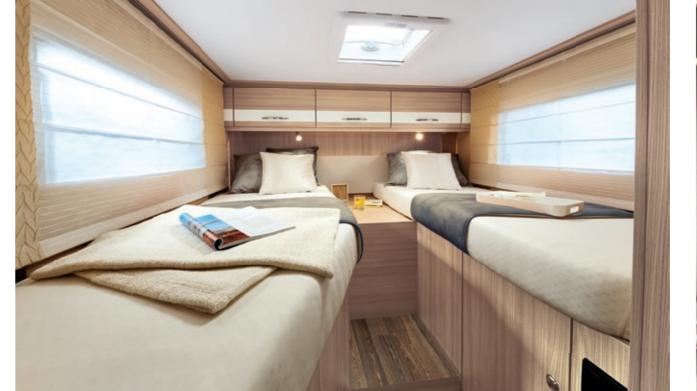

- + Air bags for driver and passenger
- + Air-conditioning in cab (manual)
- + Pilot seats can be swivelled, upholstered in lounge area fabric
- + Wardrobe (illuminated) and shelves under the single beds
- + Headroom height: 198 cm
- + Additional upholstery for bed extension
- + 5-zone memory foam mattresses
- + Adjustable LED spots and indirect lighting

### Single XL beds

Almost every single bed layout allows for a minimum bed length of 200 cm.