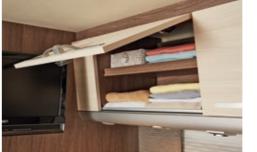

### ... in the Ixeo TL/ Ixeo T

The electric fold-down bed is built in lengthwise and can be lowered down to almost bench seat level (fig. Ixeo TL).