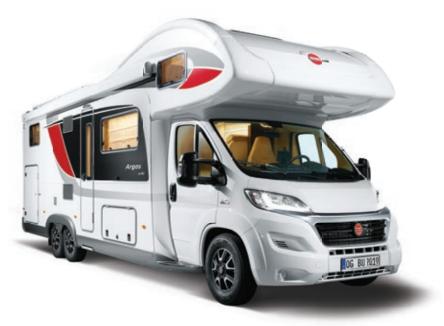

## Exclusive is inclusive

Quality with a hint of luxury – that's the Argos. Ready for the big adventure tour at any time of year – that's also the Argos. The ability to cope with conditions in winter is built into the design. Even with an outside length of almost 9 m, it is easy to steer and keep safely under control. Fitted as standard with virtually all the conveniences, it boasts features like the premium cabin door, aluminium frame windows and a hot water heating system.

Climb aboard. Enjoy the comfort and luxuriate in all the space

– from the alcove and living area all the way to the bedroom,
and from the double floor right through to the rear garage.

And all at a price which is excellent value for money.

# A 747-2 G Upholstery: Faro Star Design: Salsa Glen

### Exterior advantages

- + Wide-track low-frame chassis
- + Tandem rear axle for great road holding
- + Electric entry step
- + Premium cabin door with dual lock
- + Aluminium frame windows
- + Insulated and heated double floor
- + GRP roof for enhanced protection from hail and severe weather
- + Additional garage door on the left

- + Driver and passenger airbags
- + Six travel seats with 3 point seat belts
- + Hot water heating system
- + Generously proportioned interior design
- + Sliding partition for cab
- + Fold-away overcab bed
- + Kitchen with oven and extractor hood
- + Spacious bathroom