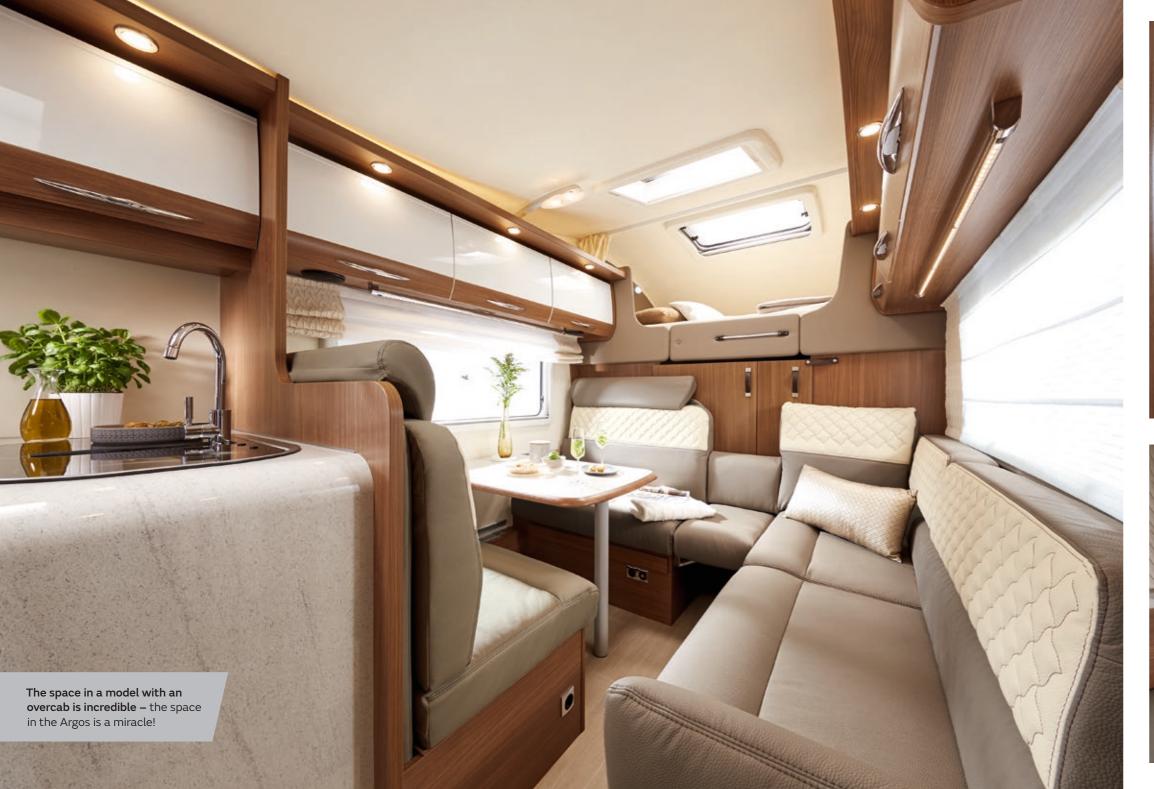

### Details (interior)

Enjoy the luxury that real size offers - including in the kitchen.

### More highlights

The heated **double floor** offers plenty of room for bulky luggage and forms a protective barrier from the cold in sub-zero temperatures...

### Fold-down alcove

For more space, the **fold-down alcove**, can be simply folded up when not in use.

The premium cabin door comes with a window and an integrated waste bin as well as a dual lock system (example model shown here).