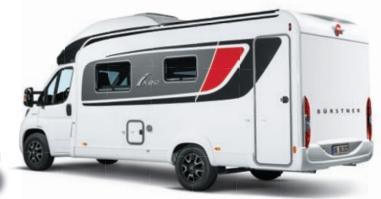

# The three-room apartment

The modern low-frame chassis and the clever positioning of the decals disguise the fact that the Lyseo TD Harmony Line boasts about 205 cm of headroom on the inside. Everywhere you look, you experience more freedom, greater comfort and better ergonomics.

We recommend you take a closer look at the specification variation offered by our "Harmony-Line" – which gives you extra "Wohnfühlen"!

### Exterior advantages

- + All models under 3.5 t
- + Low-frame chassis for a smoother ride
- + GRP roof for enhanced protection from hail and severe weather
- + GRP floor
- + Wider rear axle
- + Extra-wide cabin door
- + Coupé entrance with electric step
- + Central service unit

- + Spacious look and feel
- + Headroom of approximately 205 cm
- + All models with fixed beds also available with additional fold-down bed
- + Thermo-Floor double floor
- + All on one level from the cab to the bedroom
- + No inconvenient wheel arches in the bathroom or shower
- + Underfloor storage compartment
- + LED lighting
- + Five-zone memory foam mattresses with special slatted base in all fixed beds
- + Two special upholstery for Harmony Line: Sydney Swing and Canberra Swing