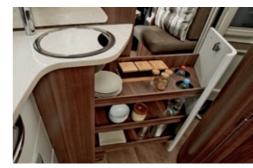

### **VERSATILE SOLUTIONS**

Sorted: the pull-out larder units have plenty of room for all your kitchen utensils and space to keep everything organised.

Deep cupboards

Tidy: the extra depth means you can fit more in the cupboards.

Shoe cabinets

exactly where they belong – in the en- easy reach in the bathroom. trance area.

Under-sink storage

Practical: the shoe compartments are Handy: for all the things you need within