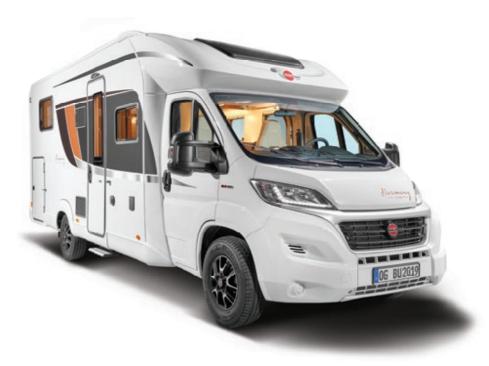

### LYSEO TD HARMONY LINE

### Details (interior)

The Lyseo TD Harmony Line is a trendsetter and quick-change artist all rolled into one. The rear seating area in the TD 744 was your lounge just now and suddenly it has been converted to your bedroom in a flash. Or you might also choose to use the fold-down bed above the seating area - the decision is entirely up to you.