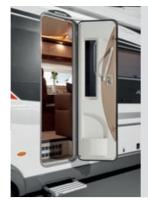

### **EXTRA-WIDE CABIN DOOR**

The XL-size cabin door provides extra width and added convenience on the way into the vehicle. There is a handle for additional safety on the way in and the way out.

### XL cabin door

- + 700 mm door width (exterior dimension)
- Single locking mechanism
- Waste bin
- Coupé entrance

### COUPÉ ENTRANCE

Easy come, easy go: the low-level entry makes it nice and easy to get in and out of the vehicle.