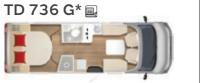

### Layouts

TD 590

TD 680 G

TD 700\*

TD 710 G\* 🔜

TD 728 G\* 💂

\* available with or without fold-down bed

above the middle seats except TD 590 and TD 680 G (Serie)

TD 734\*

TD 736 G\* 💂

TD 744\*

TD 745\*

Garage version

Standard features