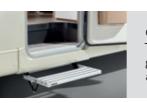

### COUPÉ ENTRANCE

Easy come, easy go: the low-level entry makes it nice and easy to get in and out of the vehicle.

### **EXTRA-WIDE CABIN DOOR**

The XL-size cabin door provides extra width and added convenience on the way into the vehicle. There is a handle for additional safety on the way in and the way out.

### XL cabin door

- + 700 mm door width (exterior dimension)
- Single locking mechanism
- Waste bin
- Coupé entrance