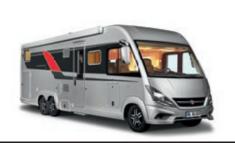

# Travelling in Royal Style

The Elegance is the flagship model in the Bürstner fleet. Its striking design, distinctive good looks and clean lines extend all the way from its expressive face to its masculine rear. A five-star luxury holiday awaits you in this motorhome with its lavish standard features and many additional functional details.

Just climbing in through the extra-wide cabin door is a pleasure and will prepare you for the ultimate wow factor on the inside.

# Ample room for luxury