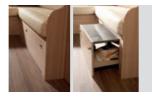

### **VERSATILE SOLUTIONS**

Sorted: the pull-out larder units have plenty of room for all your kitchen utensils and space to keep everything organised.

Deep cupboards

Tidy: the extra depth means you can fit more in the cupboards.