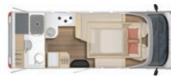

### Layouts

TD 590

TD 680 G

TD 700\*

TD 710 G\* 🔜

TD 728 G\* 💂

\* available with or without fold-down bed

above the middle seats except TD 590 and TD 680 G (Serie)

TD 734\*

TD 736 G\* 💂

TD 744\*

TD 745\*

Garage version

Standard features