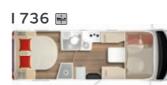

I 736: With just a turn of a handle, up to four seats with 3-point safety belts appear.

### More highlights



A plus for appearance and function The aluminium framed windows, slightly tinted and fitted perfectly minimise wind noise at the same



Service unit All important elements for on-board stashing or disposing are here.



Safe, modern and efficient The LED daytime running lights mean you are seen and noticed better by other drivers on the road.



Clever and smart The **USB** connector is well-placed in the dashboard.



The coupé entrance and the electric entrance step guarantee that you enter your motorhome comfortably and safely.



Good things even better

You can have your motorhome equipped with the individually adjustable slatted frame system.





### Layouts

















Santina



Garage version

\*optional with electic fold-down bed at the rear

### Paint finishes



Champagner (optional) (optional)



Wood finishes



Riva Loft























# Travelling in Royal Style

The Elegance is the flagship model in the Bürstner fleet. Its striking design, distinctive good looks and clean lines extend all the way from its expressive face to its masculine rear. A five-star luxury holiday awaits you in this motorhome with its lavish standard features and many additional functional details.

Just climbing in through the extra-wide cabin door is a pleasure and will prepare you for the ultimate wow factor on the inside.



# 1840 G Upholstery: Leder Ferra Arc Design: Masala

# Ample room for luxury

### Exterior advantages

- + Low frame chassis for a sm