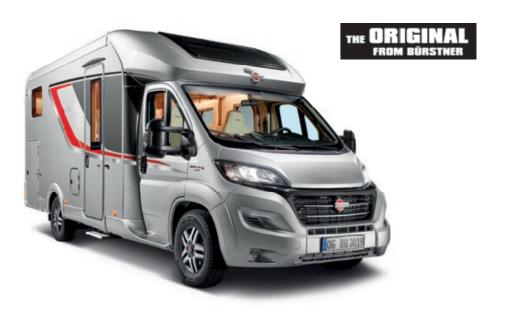

# For sophisticated demands

The new Ixeo T has Bürstner's "Wohnfühlen" gene in its DNA, implementing mobile living in an impressive way. People with sophisticated demands in terms of looks, shape and function will find their perfect holiday companion.

Four living space solutions, all based on the thermo-floor double floor, provide the ideal foundation to enjoy the best aspects of life all year round.

# bürstner T 690 G Upholstery: Porto Star Design: Santina