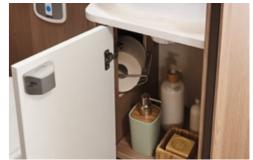

Shoe cabinets

exactly where they belong – in the en- easy reach in the bathroom. trance area.

Under-sink storage

Practical: the shoe compartments are Handy: for all the things you need within