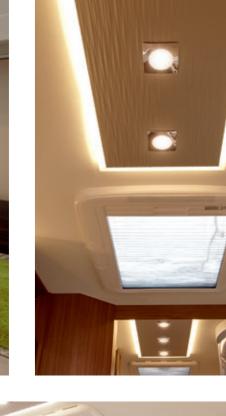

Skyroof Generously dimensioned for a light and bright interior.

The extra-large skyroof lets in even more light and air.

### MORE HEADROOM

Think big! More comfort for large people and a perfect spacial feeling for all travellers (Lyseo TD, Ixeo T, Elegance). Even 212 cm in the Lyseo Time I.