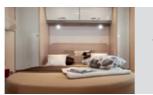

## Are you lying comfortably?

Bürstner has all you need to help you relax after a busy day and recharge your batteries ready for new adventures.

There are beds to cater for every taste - single, double or queen-size beds. Then there are some clever features which make it really comfortable to lie in all positions. Sleep well – and sweet dreams! .

Queen-size

Fold-down bed/

alcove bed

Single beds

Transverse rear bed

models

### Free-standing double bed

The queen-size bed can be easily accessed from either side and there is a little table on each side.

Rear bed

This comfortable and luxurious bed is built in across the rear and measures almost 200 x 150 cm.