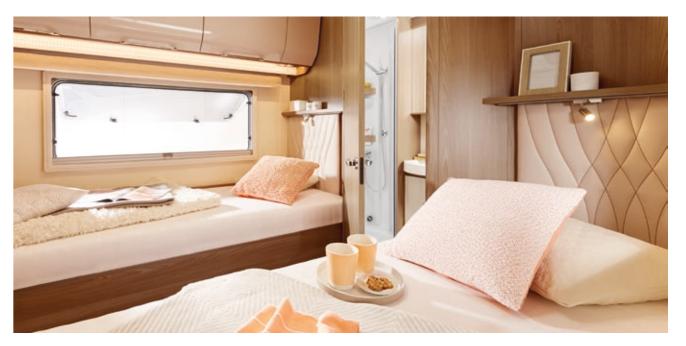

### The right mattress and slatted base

Whether at home or in the motorhome: there should be no compromise when it comes to your mattress. Experts

say that it should have different zones, with softer areas under the shoulders and hips, allowing the muscles to relax but still providing sufficient support for the bones. This is why Bürstner insists on five-zone memory foam mattresses which boast high resilience levels, variable zones and excellent durability. Gel mattresses can also be recommended, for example, and are offered as an alternative option by Bürstner. They feel pleasantly cool on your body, moulding to its shape and bringing the sensation of floating as if on water. In each case it is essential to start with a high-quality slatted base.

### Finding the right pillow

It may be large, small, plump or thin but it is important for a pillow to support the cervical spine properly (small pillows are usually better at this). Only the head should be on the pillow and not the shoulders as well.

## Are you lying comfortably?

Bürstner has all you need to help you relax after a busy day and recharge your batteries ready for new adventures.

There are beds to cater for every taste - single, double or queen-size beds. Then there are some clever features which make it really comfortable to lie in all positions. Sleep well – and sweet dreams! .

### Single XL beds

Almost every single bed layout allows for a minimum bed length of 200 cm.