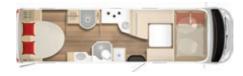

### Find your dream motorhome

Comfort Class

COMPACT

### CITY CAR Compact-Class

Up to 3,5 t

Length: 5,41 - 6,36 m Width: 2,08 m

Up to 4 seats

Up to 4 berth

LYSEO RANGE

LYSEO TD Harmony

Up to 3,5 t

Length: 5,99 – 7,65 m

Width: 2,30 m

Up to 5 seats

Up to 6 berth

page 8

SEMI-INTEGRATED page 18

TRAVEL VAN

Comfort-Class