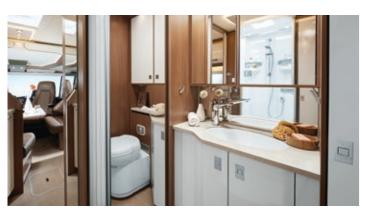

### **ERGONOMICS IN THE BATHROOM**

It is a big challenge to design bathrooms and toilets to offer both maximum possible efficiency and functional capability. Bürstner has the flexibility to combine standard designs with customised layout solutions.

Vario Bathroom

The turning point: for more room to shower, simply swivel the washbasin to one side.

Flexo Bathroom

All in one: swivel the washbasin and back wall to the side to reveal a shower of impressive proportions.