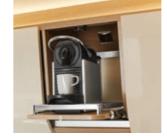

### Grab and go!

The swivel centre element frees up a pull-out on bearings – perfect for a coffee machine.