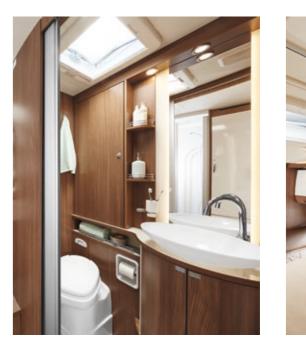

### **ERGONOMICS IN THE BATHROOM**

It is a big challenge to design bathrooms and toilets to offer both maximum possible efficiency and functional capability. Bürstner has the flexibility to combine standard designs with customised layout solutions.

Vario Bathroom

The turning point: for more room to shower, simply swivel the washbasin to one side.

Flexo Bathroom

All in one: swivel the washbasin and back wall to the side to reveal a shower of impressive proportions.

### Space Bathroom

A clean break: the bedroom and bathroom area can be separated from the rest of the living area for guaranteed privacy.