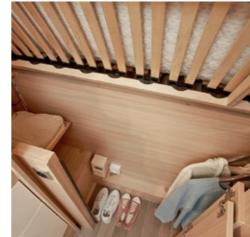

### Fold-down bed

seat height.

The bed is built in lengthwise and can be pulled down almost as low as

### ... in the Ixeo TL/ Ixeo T

The electric fold-down bed is built in lengthwise and can be lowered down to almost bench seat level (fig. Ixeo TL).