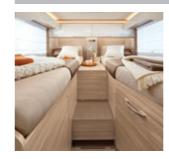

### Entrance assistance

Step with double function: get into bed comfortably and have storage space all in one.

### Fold-down bed

seat height.

The bed is built in lengthwise and can be pulled down almost as low as