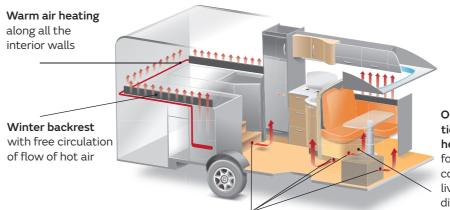

### AIR PLUS: BEST AIR CIRCULATION AND HEATING SYSTEM (WARM AIR HEATING)

Multiple warm air vents optimally positioned for a pleasant room temperature

Optimum positioning of the heating unit for comfortable conditions in the living area and no disruptive noises from the heater in the bedroom (not in all series availible)

### HOT WATER HEATING DESIGN PRINCIPLE

The hot water heating system brings creature comforts with its even distribution of heat, low energy consumption and silent operation. Convector heaters on the exterior walls heat the air as well as the walls and furniture, creating an air seal which acts as a barrier between the cold air and the windows. Storage cabinets with ventilation at the rear also help to push the air up to the ceiling until it is heated again by the convectors.