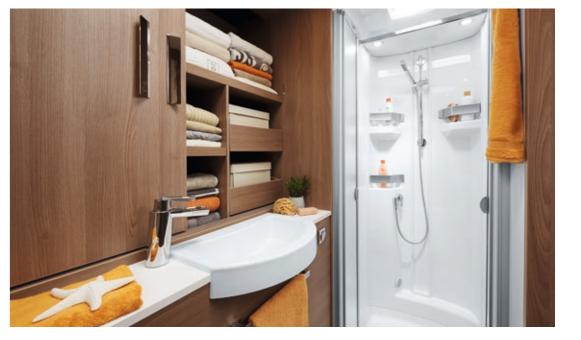

### **ERGONOMICS IN THE BATHROOM**

It is a big challenge to design bathrooms and toilets to offer both maximum possible efficiency and functional capability. Bürstner has the flexibility to combine standard designs with customised layout solutions.

Vario Bathroom

The turning point: for more room to shower, simply swivel the washbasin to one side.

Flexo Bathroom

All in one: swivel the washbasin and back wall to the side to reveal a shower of impressive proportions.

### Refreshing

All showers are supplied with **high-end fittings** and – just as importantly – with a high-performance water pump.

You can hide the table cleverly under the rear seats in the Lyseo TD Harmony Line 744.

### Details (interior)

There is even more room to move in the spacious bathroom in the Lyseo TD Harmony Line - and in the large shower which is free of inconvenient wheel arches - all made possible by the Thermo-Floor doublefloor.