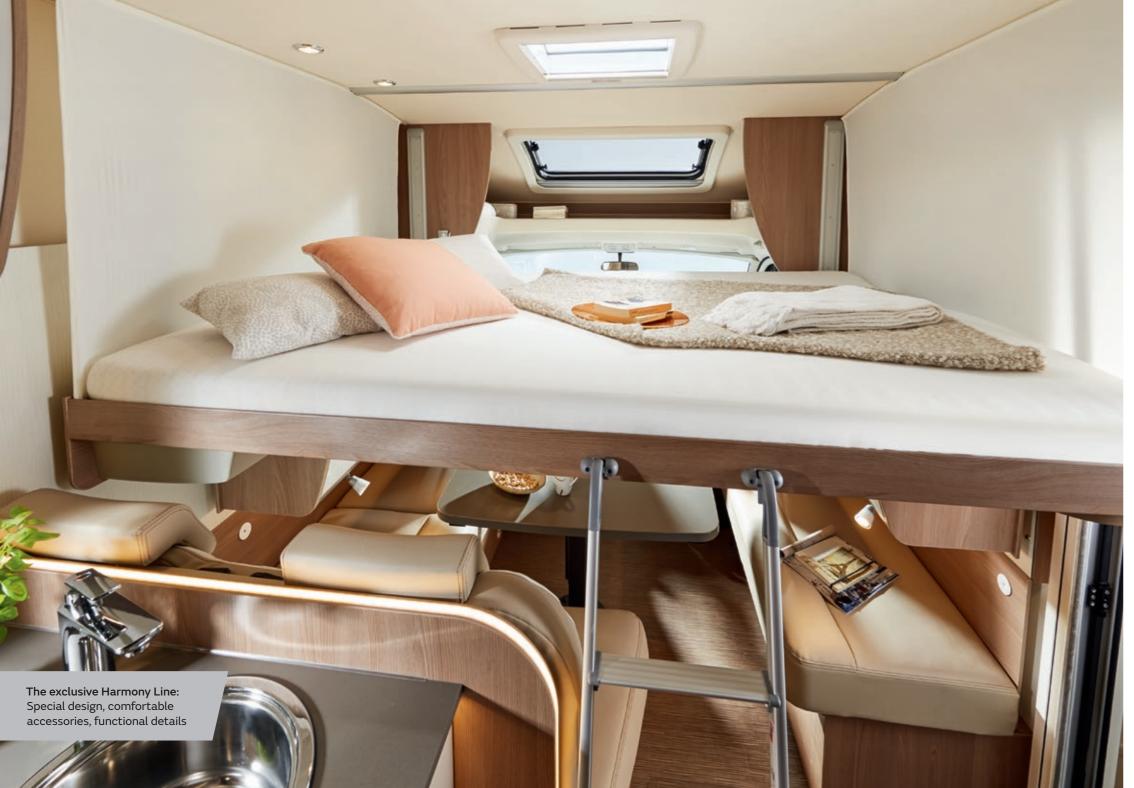

### Details (interior)

The Lyseo TD Harmony Line is a trendsetter and quick-change artist all rolled into one. The rear seating area in the TD 744 was your lounge just now and suddenly it has been converted to your bedroom in a flash. Or you might also choose to use the fold-down bed above the seating area - the decision is entirely up to you.

## Are you lying comfortably?

Bürstner has all you need to help you relax after a busy day and recharge your batteries ready for new adventures.

There are beds to cater for every taste - single, double or queen-size beds. Then there are some clever features which make it really comfortable to lie in all positions. Sleep well – and sweet dreams! .

Queen-size

Fold-down bed/

alcove bed

Single beds

Transverse rear bed

models