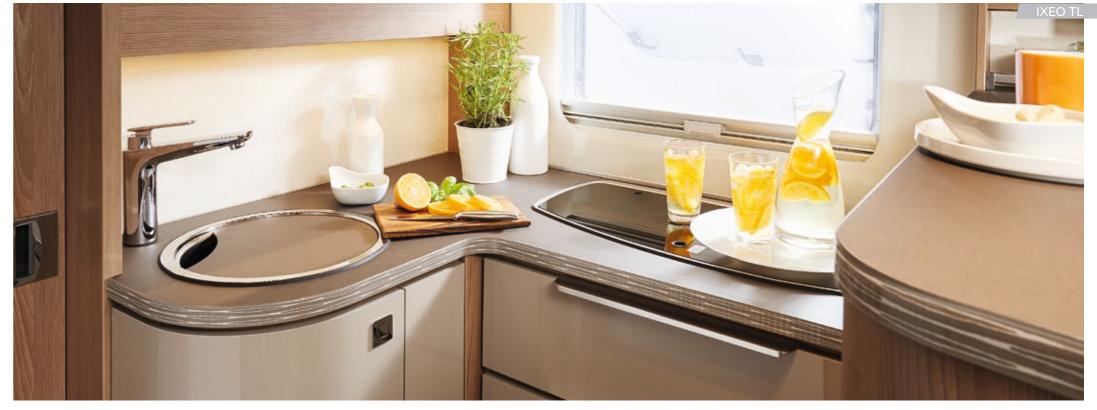

### Details (interior)

The interior-lit wardrobe: smartly placed in the entrance area. And next to it, the free-standing refrigerator - naturally just a reach away from the kitchen op-

### Details (interior)

Simply remove the headrest to provide a handy surface between the seating area and the kitchen.