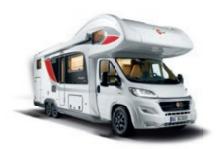

## Exclusive is inclusive

Quality with a hint of luxury – that's the Argos. Ready for the big adventure tour at any time of year – that's also the Argos. The ability to cope with conditions in winter is built into the design. Even with an outside length of almost 9 m, it is easy to steer and keep safely under control. Fitted as standard with virtually all the conveniences, it boasts features like the premium cabin door, aluminium frame windows and a hot water heating system.

Climb aboard. Enjoy the comfort and luxuriate in all the space

– from the alcove and living area all the way to the bedroom,
and from the double floor right through to the rear garage.

And all at a price which is excellent value for money.

### Feel-good factor