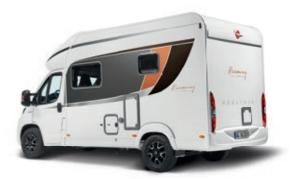

# The three-room apartment

The modern low-frame chassis and the clever positioning of the decals disguise the fact that the Lyseo TD Harmony Line boasts about 205 cm of headroom on the inside. Everywhere you look, you experience more freedom, greater comfort and better ergonomics.

We recommend you take a closer look at the specification variation offered by our "Harmony-Line" – which gives you extra "Wohnfühlen"!

### LYSEO TD HARMONY LINE