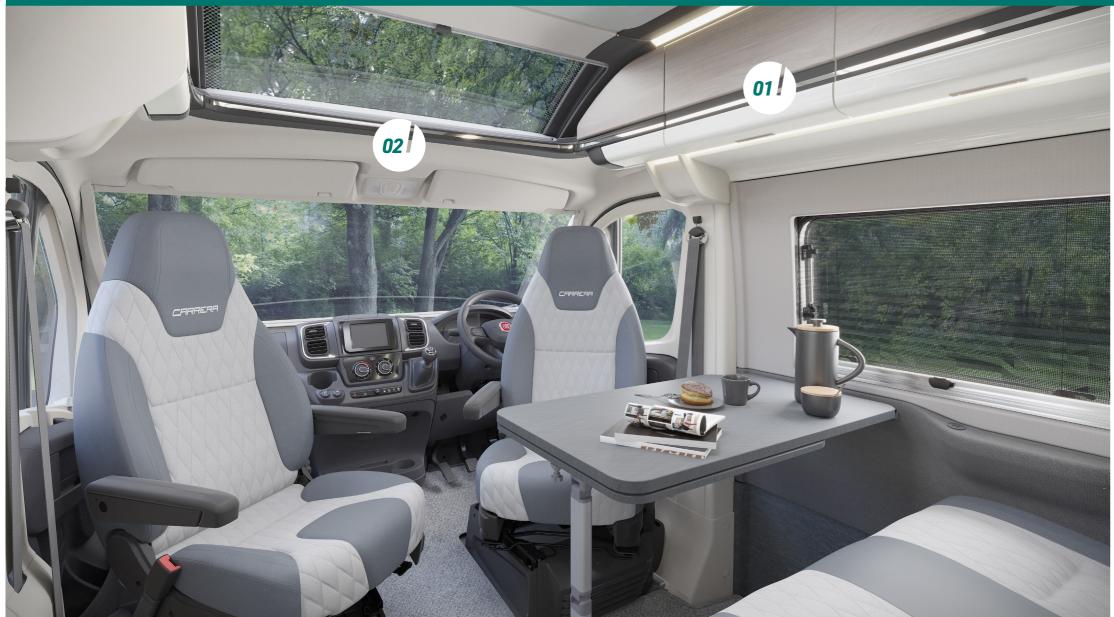

### **CARRERA COMFORT**

- 01. Sleek monochrome interior
- **02.** Darker interior counterbalanced by light flooding in through many windows and a stylish front sunroof
- **03.** Vohringer locker doors with Sangallo Elm woodgrain detailing and graphite strips
- **04.** Hymer fold out rear bed makeup and underseat storage