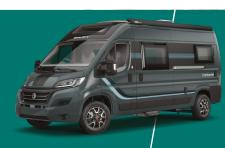

### 10 / CARRERA LOOKS

swiftgroup.co.uk/carrera/technical

- **01.** Lanzarote Grey exterior finish with complementary graphics and body coloured bumper
- **02.** 100w solar panel
- **03.** Roof mounted pull out Thule awning to maximise exterior space
- **04.** Cold water shower points
- **05.** Electric side entrance step with LED side entrance light.
- **06.** Overcab panoramic glass sunroof to flood the living area with natural light