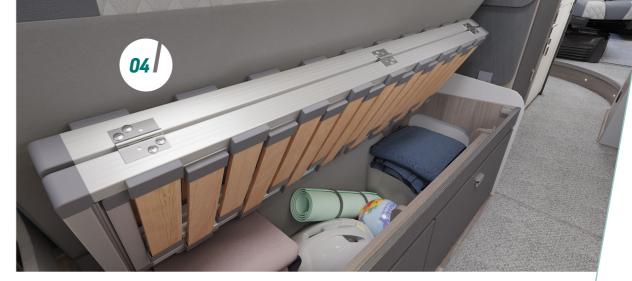

### **CARRERA COMFORT**

- 01. Sleek monochrome interior
- **02.** Darker interior counterbalanced by light flooding in through many windows and a stylish front sunroof
- **03.** Vohringer locker doors with Sangallo Elm woodgrain detailing and graphite strips
- **04.** Hymer fold out rear bed makeup and underseat storage