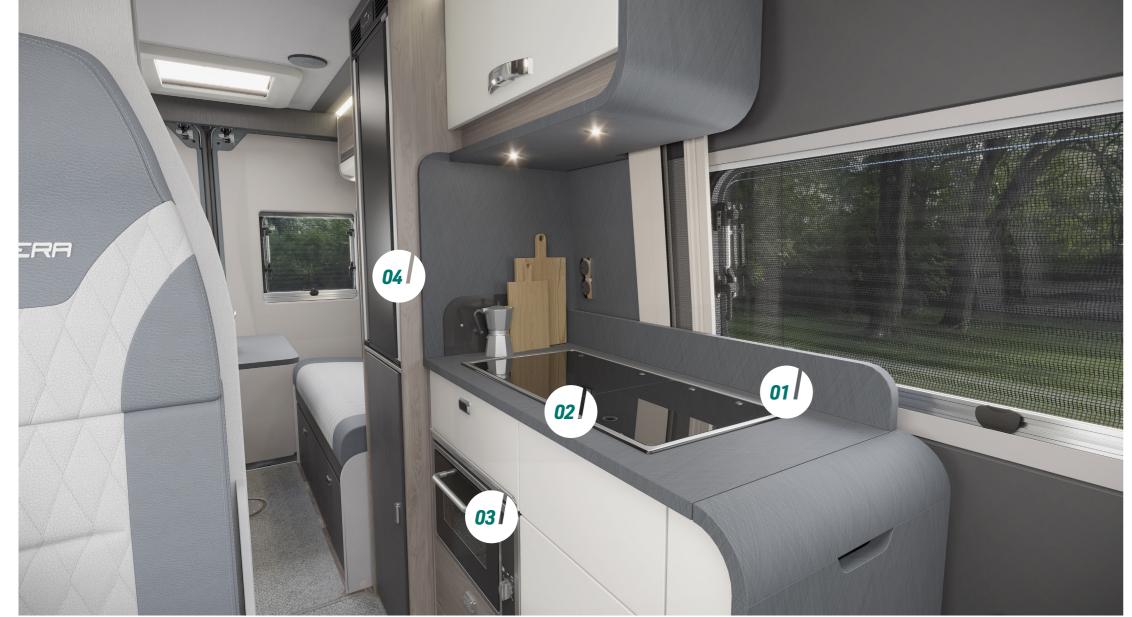

#### CARRERA PRACTICALITY

- 01. Premier décor kitchen area with Slate Weft kitchen worktop and soft close drawers
- **02.** Dometic 2 burner gas hob with glass lid
- 03. Dometic OG2000 20L oven and grill
- **04.** Dometic 90 litre compressor fridge

- 05. Double glazed windows with pleated cassette blinds and flyscreens
- **06.** Cruise control, DAB radio and an entertainment package supporting Apple Car Play™ and Android Auto™.