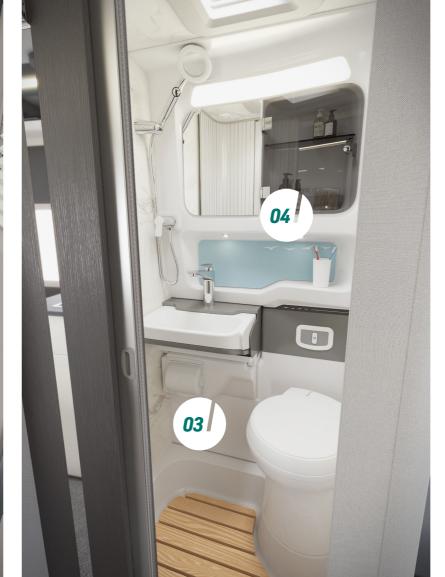

#### **CARRERA STYLE AND SUBSTANCE**

- **01.** Beautifully designed living, relaxing and sleeping area
- **02.** Two TV points with 230V and 12V sockets and aerial socket (one in 122 & 132, TV's aren't included)
- **03.** Contemporary styled washroom accessed via tambour door

- **04.** Upper vanity cupboard with mirror, LED lighting and decorative panel
- **05.** Whale space-saving underfloor heating and water heating system