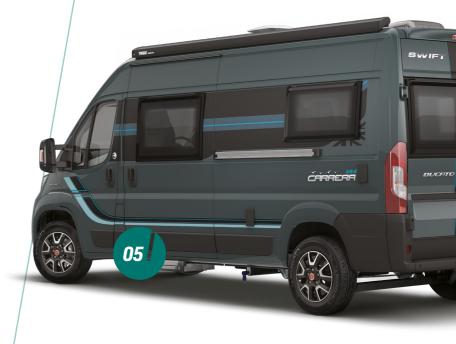

### 10 / CARRERA LOOKS

swiftgroup.co.uk/carrera/technical

- **01.** Lanzarote Grey exterior finish with complementary graphics and body coloured bumper
- **02.** 100w solar panel
- **03.** Roof mounted pull out Thule awning to maximise exterior space
- **04.** Cold water shower points
- **05.** Electric side entrance step with LED side entrance light.
- **06.** Overcab panoramic glass sunroof to flood the living area with natural light