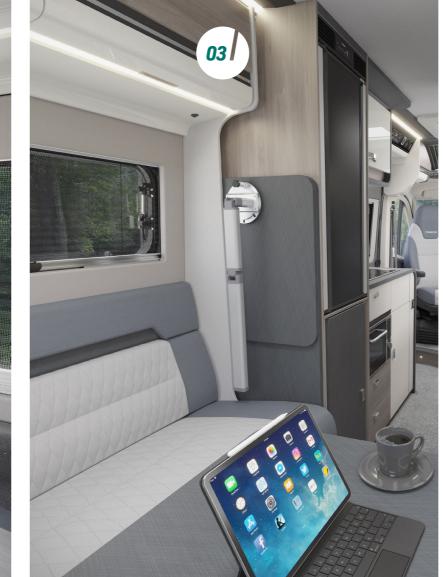

### **CARRERA COMFORT**

- 01. Sleek monochrome interior
- **02.** Darker interior counterbalanced by light flooding in through many windows and a stylish front sunroof
- **03.** Vohringer locker doors with Sangallo Elm woodgrain detailing and graphite strips
- **04.** Hymer fold out rear bed makeup and underseat storage