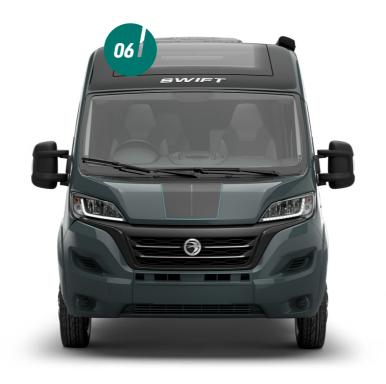

### 10 / CARRERA LOOKS

swiftgroup.co.uk/carrera/technical

- **01.** Lanzarote Grey exterior finish with complementary graphics and body coloured bumper
- **02.** 100w solar panel
- **03.** Roof mounted pull out Thule awning to maximise exterior space
- **04.** Cold water shower points
- **05.** Electric side entrance step with LED side entrance light.
- **06.** Overcab panoramic glass sunroof to flood the living area with natural light