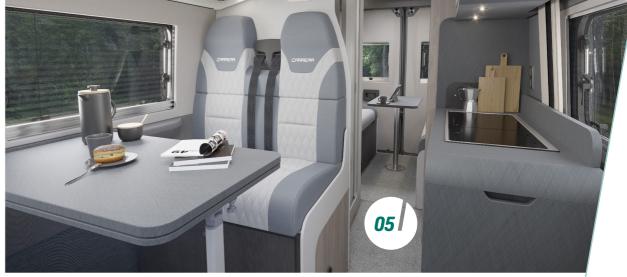

#### CARRERA PRACTICALITY

- 01. Premier décor kitchen area with Slate Weft kitchen worktop and soft close drawers
- **02.** Dometic 2 burner gas hob with glass lid
- 03. Dometic OG2000 20L oven and grill
- **04.** Dometic 90 litre compressor fridge

- 05. Double glazed windows with pleated cassette blinds and flyscreens
- **06.** Cruise control, DAB radio and an entertainment package supporting Apple Car Play™ and Android Auto™.