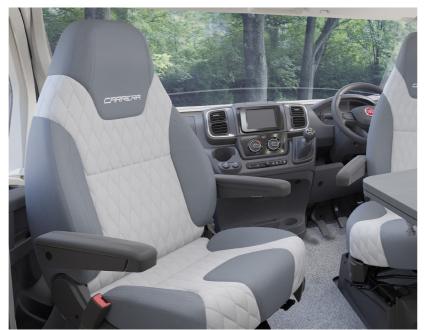

#### **CARRERA STYLE AND SUBSTANCE**

- **01.** Beautifully designed living, relaxing and sleeping area
- **02.** Two TV points with 230V and 12V sockets and aerial socket (one in 122 & 132, TV's aren't included)
- **03.** Contemporary styled washroom accessed via tambour door

- **04.** Upper vanity cupboard with mirror, LED lighting and decorative panel
- **05.** Whale space-saving underfloor heating and water heating system