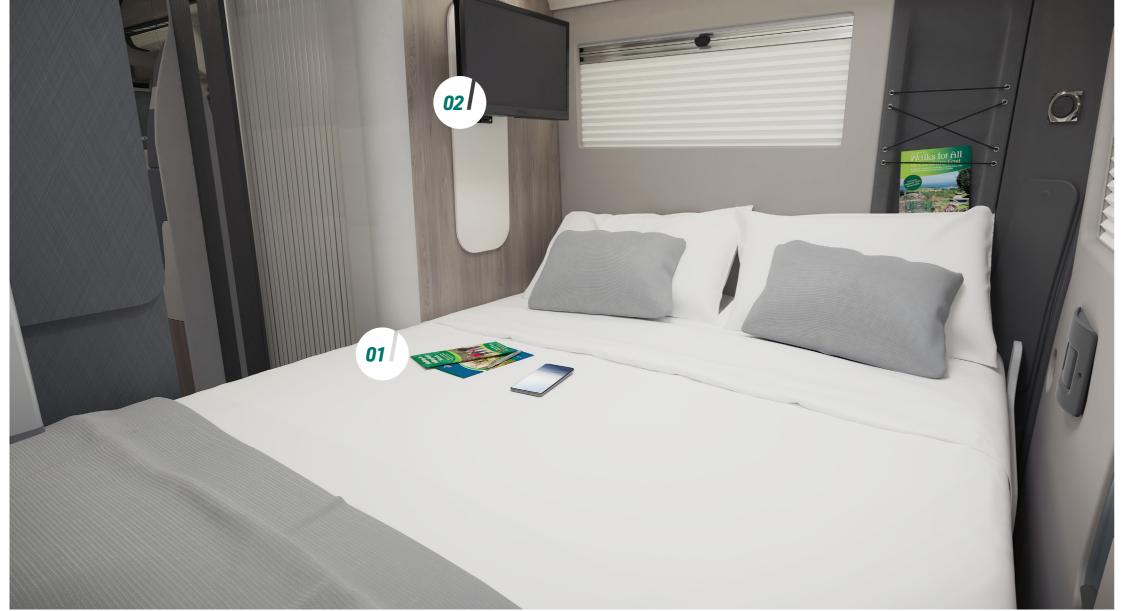

#### **CARRERA STYLE AND SUBSTANCE**

- **01.** Beautifully designed living, relaxing and sleeping area
- **02.** Two TV points with 230V and 12V sockets and aerial socket (one in 122 & 132, TV's aren't included)
- **03.** Contemporary styled washroom accessed via tambour door

- **04.** Upper vanity cupboard with mirror, LED lighting and decorative panel
- **05.** Whale space-saving underfloor heating and water heating system