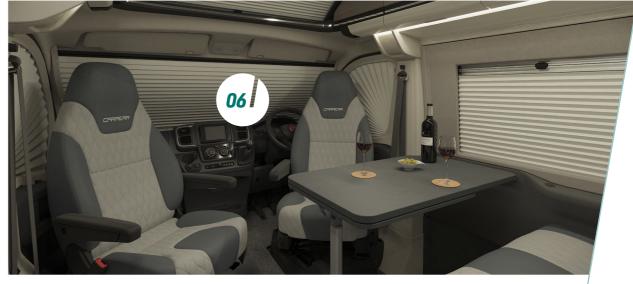

- 05. Double glazed windows with pleated cassette blinds and flyscreens
- **06.** Cruise control, DAB radio and an entertainment package supporting Apple Car Play™ and Android Auto™.