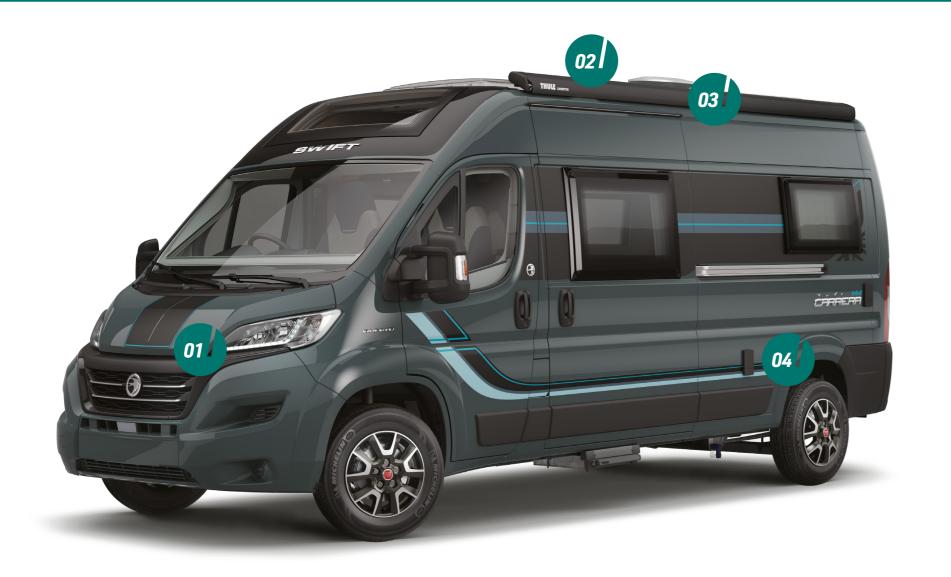

### 10 / CARRERA LOOKS

swiftgroup.co.uk/carrera/technical

- **01.** Lanzarote Grey exterior finish with complementary graphics and body coloured bumper
- **02.** 100w solar panel
- **03.** Roof mounted pull out Thule awning to maximise exterior space
- **04.** Cold water shower points
- **05.** Electric side entrance step with LED side entrance light.
- **06.** Overcab panoramic glass sunroof to flood the living area with natural light