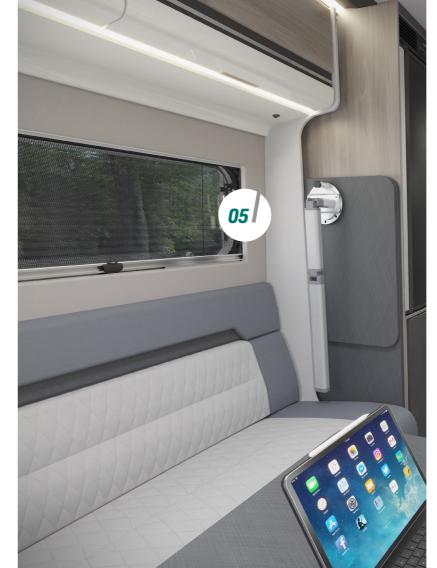

#### **CARRERA STYLE AND SUBSTANCE**

- **01.** Beautifully designed living, relaxing and sleeping area
- **02.** Two TV points with 230V and 12V sockets and aerial socket (one in 122 & 132, TV's aren't included)
- **03.** Contemporary styled washroom accessed via tambour door

- **04.** Upper vanity cupboard with mirror, LED lighting and decorative panel
- **05.** Whale space-saving underfloor heating and water heating system