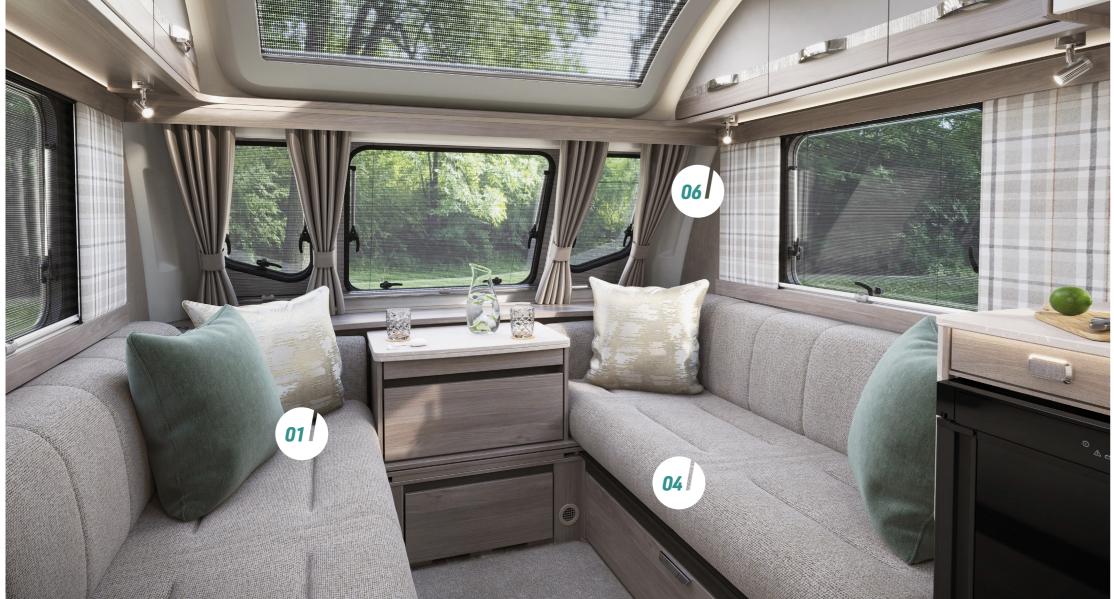

- **01. NEW** Galloway soft furnishing scheme with **NEW** lighter Sangallo Elm woodgrain
- **02.** Beech slat seat and bed bases with sprung hinged tops and ample storage
- **03.** Useful front chest featuring a soft close drawer, concealed drawer and slide-out extending top
- **04.** Swift AirWave cushioning for greater seating and sleeping comfort
- **05. NEW** wider panoramic front sunroof with integrated curved blind system, recessed lighting and speakers
- **06.** Luxury curtains to front windows complemented by **NEW** stylish wall pads (except washroom and bunk bed areas model specific)