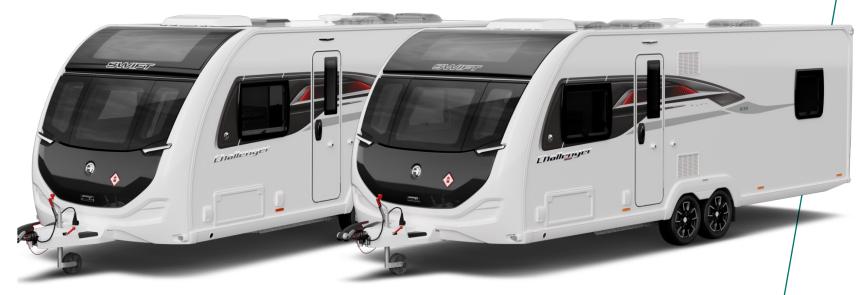

#### CHALLENGER

7'6" WIDE

swiftgroup.co.uk/challenger/technical

8'0" WIDE

swiftgroup.co.uk/challengergrande/technical

- **01.** Panoramic front sunroof and triple flush fitting front window design
- **02.** Streamlined aerodynamic profile with **NEW** striking exterior graphics
- **03.** Stabiliser and shock absorbers for safer, smoother towing
- **04.** Fixing bars for optional Thule rear mounted cycle rack
- **05.** Ample LED exterior lighting, including high-level marker, for better visibility

#### **CHALLENGER GRANDE**

Delivering all the loved Challenger features, the newly renamed 8-ft wide Challenger Grande range brings valuable space, making it ideal for families. From the wider beds and greater storage to the fully equipped kitchen and newly designed washroom. Select from four four-berth models or the new 670 sixberth due to launch in the latter part of the season, with rear French bed and bunk bed.