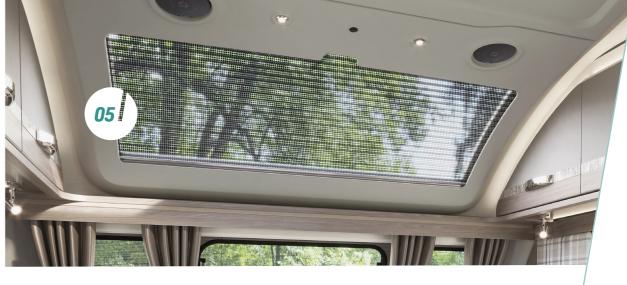

- **01. NEW** Galloway soft furnishing scheme with **NEW** lighter Sangallo Elm woodgrain
- **02.** Beech slat seat and bed bases with sprung hinged tops and ample storage
- **03.** Useful front chest featuring a soft close drawer, concealed drawer and slide-out extending top
- **04.** Swift AirWave cushioning for greater seating and sleeping comfort
- **05. NEW** wider panoramic front sunroof with integrated curved blind system, recessed lighting and speakers
- **06.** Luxury curtains to front windows complemented by **NEW** stylish wall pads (except washroom and bunk bed areas model specific)