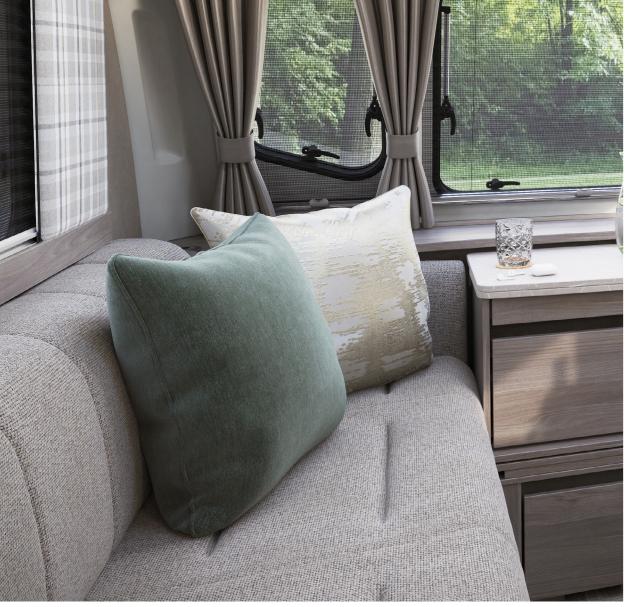

- **01. NEW** Galloway soft furnishing scheme with **NEW** lighter Sangallo Elm woodgrain
- **02.** Beech slat seat and bed bases with sprung hinged tops and ample storage
- **03.** Useful front chest featuring a soft close drawer, concealed drawer and slide-out extending top
- **04.** Swift AirWave cushioning for greater seating and sleeping comfort
- **05. NEW** wider panoramic front sunroof with integrated curved blind system, recessed lighting and speakers
- **06.** Luxury curtains to front windows complemented by **NEW** stylish wall pads (except washroom and bunk bed areas model specific)