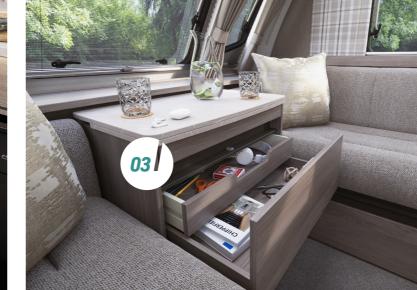

#### **CHALLENGER PRACTICALITY**

- **01. NEW** soft close drawers
- 02. Dometic (Series 10) 98 litre undercounter fridge or 133 litre tall slimline fridge with removable freezer compartment
- 03. NEW flatbed ventilated microwave oven with digital controls Thetford thermostatic oven and grill with electric hotplate and three gas
- **04.** Foldaway kitchen worktop extension for added workspace flexibility\*
- **05.** Adjustable under locker LED spotlights with USB points
- \*Model specific