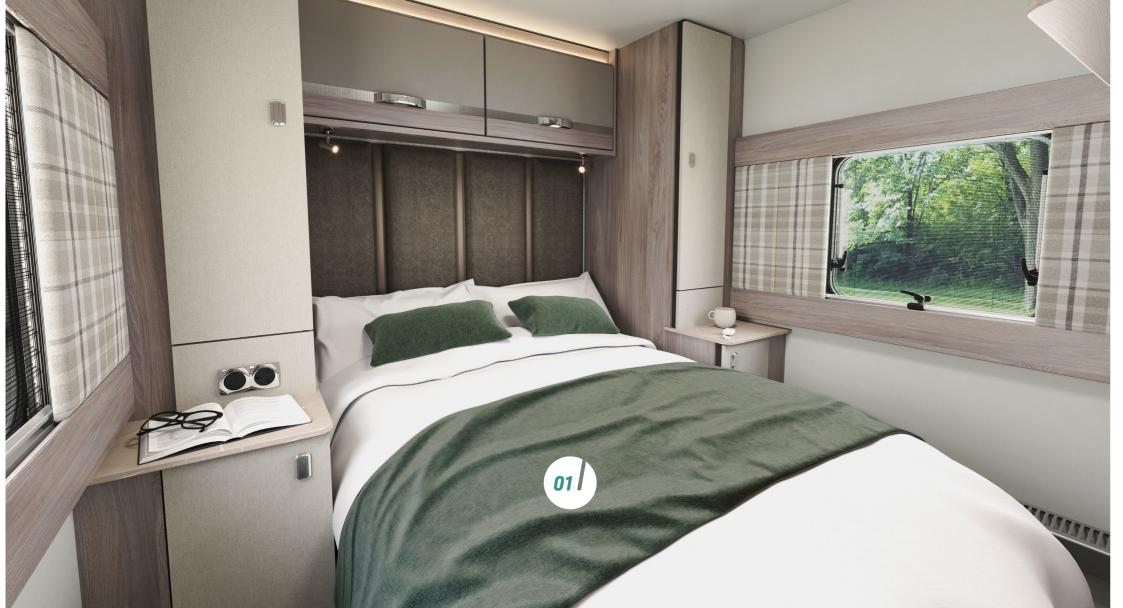

## STYLE & COMFORT

#### CHALLENGER STYLE AND SUBSTANCE

- O1. Exclusive Duvalay Duvalite Gravity Luxe mattress offering superior comfort and firm support (model specific)
- **02. NEW** contemporary handleless furniture creating a feeling of space
- **03. NEW** redesigned washroom incorporating shower console and durable shower tray (layout specific)
- **04.** Washroom and areas under beds and seats warmed by Alde perimeter radiators
- **05.** Ecocamel Jetstorm shower head for a powerful shower that uses less water
- **06.** Alde radiator central and water heating with LCD touchscreen control