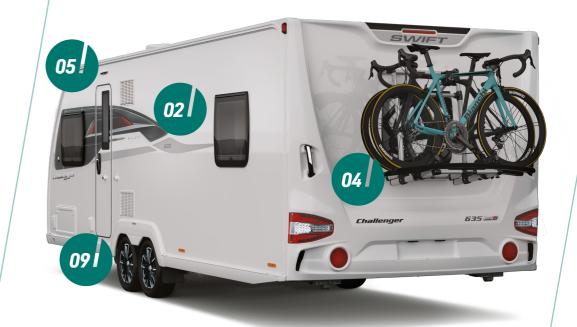

#### CHALLENGER

7'6" WIDE

swiftgroup.co.uk/challenger/technical

8'0" WIDE

swiftgroup.co.uk/challengergrande/technical

- **01.** Panoramic front sunroof and triple flush fitting front window design
- **02.** Streamlined aerodynamic profile with **NEW** striking exterior graphics
- **03.** Stabiliser and shock absorbers for safer, smoother towing
- **04.** Fixing bars for optional Thule rear mounted cycle rack
- **05.** Ample LED exterior lighting, including high-level marker, for better visibility

- **06.** Hail-resistant exterior GRP roof with **NEW** 100W streamlined, lightweight solar panel
- **07. NEW** fully moulded, sweeping front GRP panel
- 08. Carbon effect easy access gas locker door with single lever three-point locking
- **09. NEW** half diamond cut Edge alloy wheels