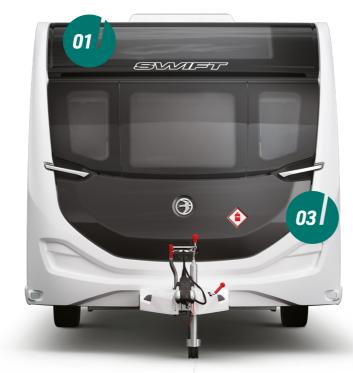

#### CHALLENGER

7'6" WIDE

swiftgroup.co.uk/challenger/technical

8'0" WIDE

swiftgroup.co.uk/challengergrande/technical

- **01.** Panoramic front sunroof and triple flush fitting front window design
- **02.** Streamlined aerodynamic profile with **NEW** striking exterior graphics
- **03.** Stabiliser and shock absorbers for safer, smoother towing
- **04.** Fixing bars for optional Thule rear mounted cycle rack
- **05.** Ample LED exterior lighting, including high-level marker, for better visibility