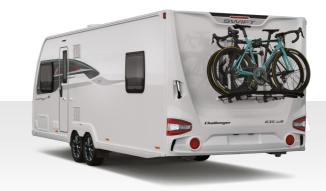

#### CHALLENGER

7'6" WIDE

swiftgroup.co.uk/challenger/technical

8'0" WIDE

swiftgroup.co.uk/challengergrande/technical

- **01.** Panoramic front sunroof and triple flush fitting front window design
- **02.** Streamlined aerodynamic profile with **NEW** striking exterior graphics
- **03.** Stabiliser and shock absorbers for safer, smoother towing
- **04.** Fixing bars for optional Thule rear mounted cycle rack
- **05.** Ample LED exterior lighting, including high-level marker, for better visibility