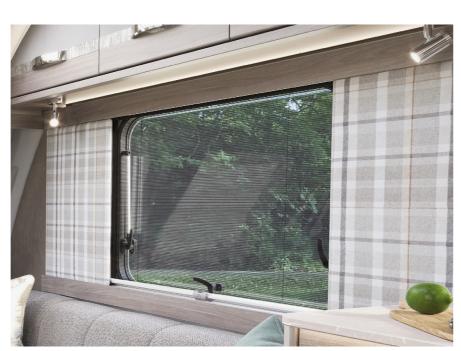

- **01. NEW** Galloway soft furnishing scheme with **NEW** lighter Sangallo Elm woodgrain
- **02.** Beech slat seat and bed bases with sprung hinged tops and ample storage
- **03.** Useful front chest featuring a soft close drawer, concealed drawer and slide-out extending top
- **04.** Swift AirWave cushioning for greater seating and sleeping comfort
- **05. NEW** wider panoramic front sunroof with integrated curved blind system, recessed lighting and speakers
- **06.** Luxury curtains to front windows complemented by **NEW** stylish wall pads (except washroom and bunk bed areas model specific)