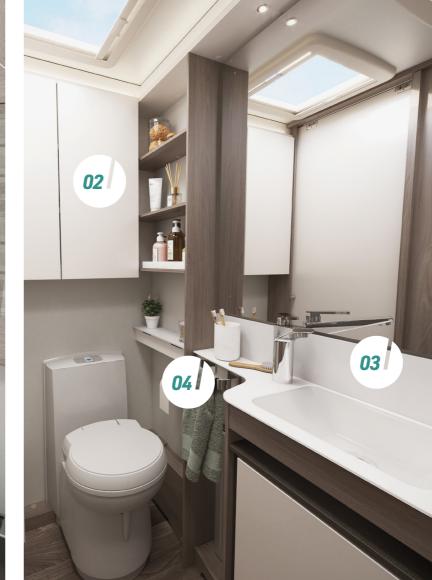

#### CHALLENGER STYLE AND SUBSTANCE

- O1. Exclusive Duvalay Duvalite Gravity Luxe mattress offering superior comfort and firm support (model specific)
- **02. NEW** contemporary handleless furniture creating a feeling of space
- **03. NEW** redesigned washroom incorporating shower console and durable shower tray (layout specific)
- **04.** Washroom and areas under beds and seats warmed by Alde perimeter radiators
- **05.** Ecocamel Jetstorm shower head for a powerful shower that uses less water
- **06.** Alde radiator central and water heating with LCD touchscreen control