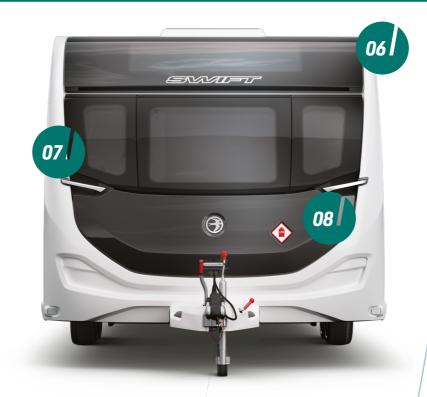

- **06.** Hail-resistant exterior GRP roof with **NEW** 100W streamlined, lightweight solar panel
- **07. NEW** fully moulded, sweeping front GRP panel
- 08. Carbon effect easy access gas locker door with single lever three-point locking
- **09. NEW** half diamond cut Edge alloy wheels