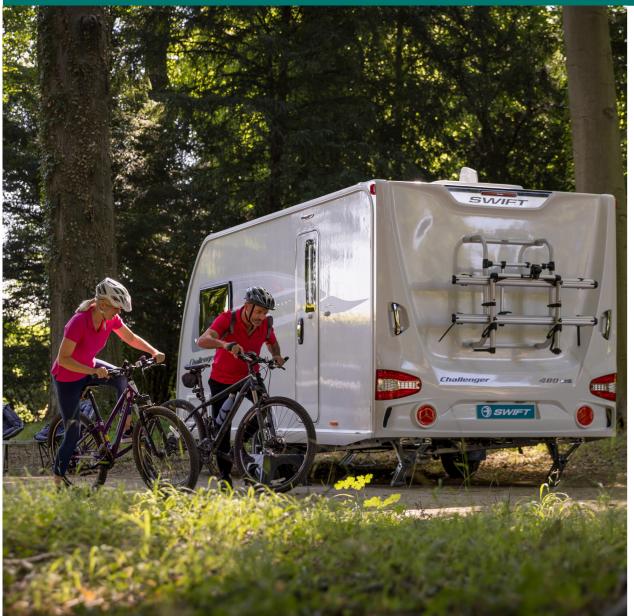

#### CHALLENGER

7'6" WIDE

swiftgroup.co.uk/challenger/technical

8'0" WIDE

swiftgroup.co.uk/challengergrande/technical

- **01.** Panoramic front sunroof and triple flush fitting front window design
- **02.** Streamlined aerodynamic profile with **NEW** striking exterior graphics
- **03.** Stabiliser and shock absorbers for safer, smoother towing
- **04.** Fixing bars for optional Thule rear mounted cycle rack
- **05.** Ample LED exterior lighting, including high-level marker, for better visibility

- **06.** Hail-resistant exterior GRP roof with **NEW** 100W streamlined, lightweight solar panel
- **07. NEW** fully moulded, sweeping front GRP panel
- 08. Carbon effect easy access gas locker door with single lever three-point locking
- **09. NEW** half diamond cut Edge alloy wheels