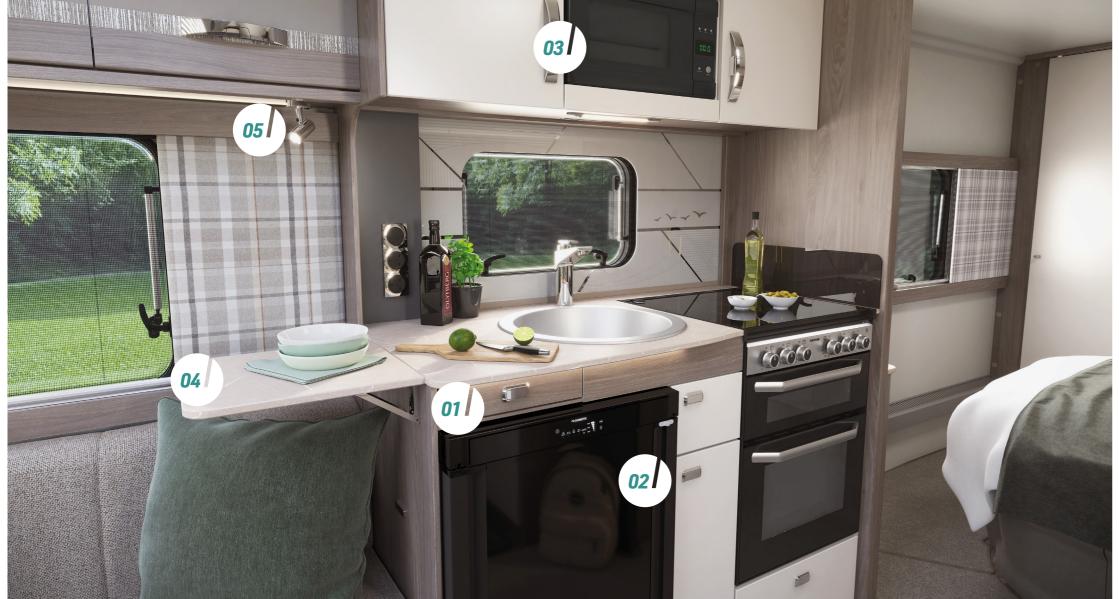

#### **CHALLENGER PRACTICALITY**

- **01. NEW** soft close drawers
- 02. Dometic (Series 10) 98 litre undercounter fridge or 133 litre tall slimline fridge with removable freezer compartment
- 03. NEW flatbed ventilated microwave oven with digital controls Thetford thermostatic oven and grill with electric hotplate and three gas
- **04.** Foldaway kitchen worktop extension for added workspace flexibility\*
- **05.** Adjustable under locker LED spotlights with USB points
- \*Model specific