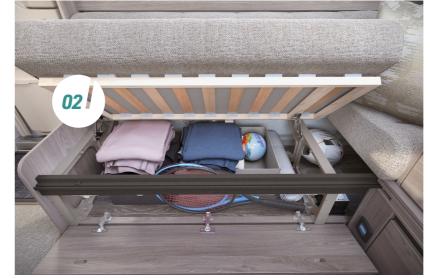

- **01. NEW** Galloway soft furnishing scheme with **NEW** lighter Sangallo Elm woodgrain
- **02.** Beech slat seat and bed bases with sprung hinged tops and ample storage
- **03.** Useful front chest featuring a soft close drawer, concealed drawer and slide-out extending top
- **04.** Swift AirWave cushioning for greater seating and sleeping comfort
- **05. NEW** wider panoramic front sunroof with integrated curved blind system, recessed lighting and speakers
- **06.** Luxury curtains to front windows complemented by **NEW** stylish wall pads (except washroom and bunk bed areas model specific)