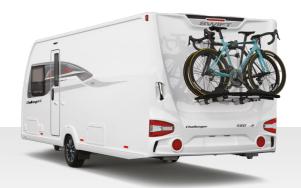

#### CHALLENGER

7'6" WIDE

swiftgroup.co.uk/challenger/technical

8'0" WIDE

swiftgroup.co.uk/challengergrande/technical

- **01.** Panoramic front sunroof and triple flush fitting front window design
- **02.** Streamlined aerodynamic profile with **NEW** striking exterior graphics
- **03.** Stabiliser and shock absorbers for safer, smoother towing
- **04.** Fixing bars for optional Thule rear mounted cycle rack
- **05.** Ample LED exterior lighting, including high-level marker, for better visibility