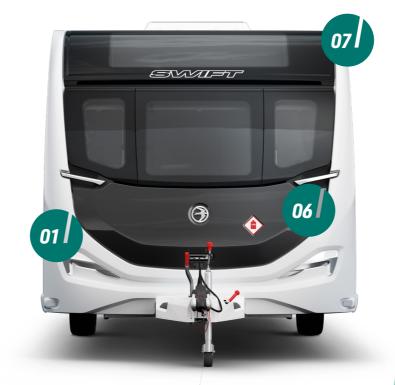

### 10 / CONQUEROR LOOKS

**CONQUEROR** 7'6" WIDE

swiftgroup.co.uk/conqueror/technical

- **01. NEW** fully moulded sweeping front GRP panel with triple flush fitting opening windows
- **02. NEW** Full height GRP rear panel with **NEW** exclusive LED light clusters
- 03. NEW diamond cut Edge alloy wheels
- **04. NEW** contrasting grey GRP sidewall with **NEW** stylish exterior graphics scheme
- 05. Fixing bars for optional Thule rear mounted cycle rack^

- 06. Easy-access gas locker door with three-point locking plus BBQ point, 230V mains socket and NEW exterior TV socket and NEW exterior shower point
- **07.** Hail-resistant GRP roof with **NEW** 100W roof-mounted lightweight solar panel
- **08.** AL-KO stabiliser and shock absorbers for smoother, safer towing

^Elite G2