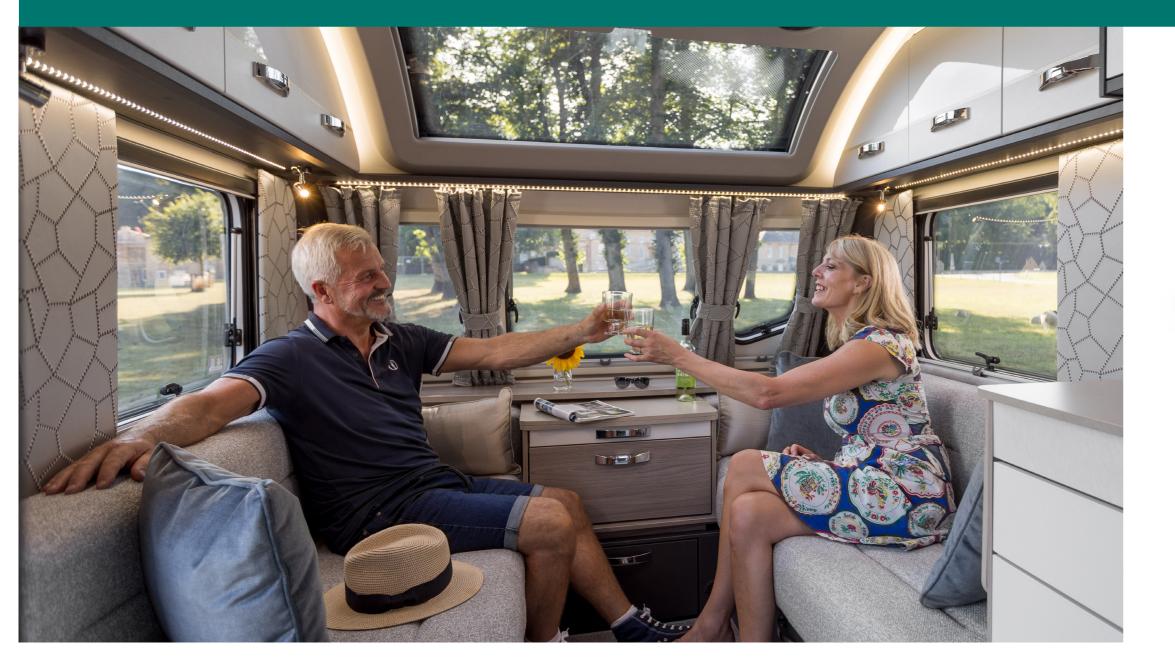

### OG | HOMEFROM HOME

#### **CONQUEROR COMFORT**

A **NEW** lighter woodgrain alongside cream high-gloss lockers and atmospheric lighting emphasises Conqueror's premium identity. Natural light filtering through the front panoramic sunroof brings the outside in, while the Alde radiator central and water heating maintains a comfortable environment whatever the weather.