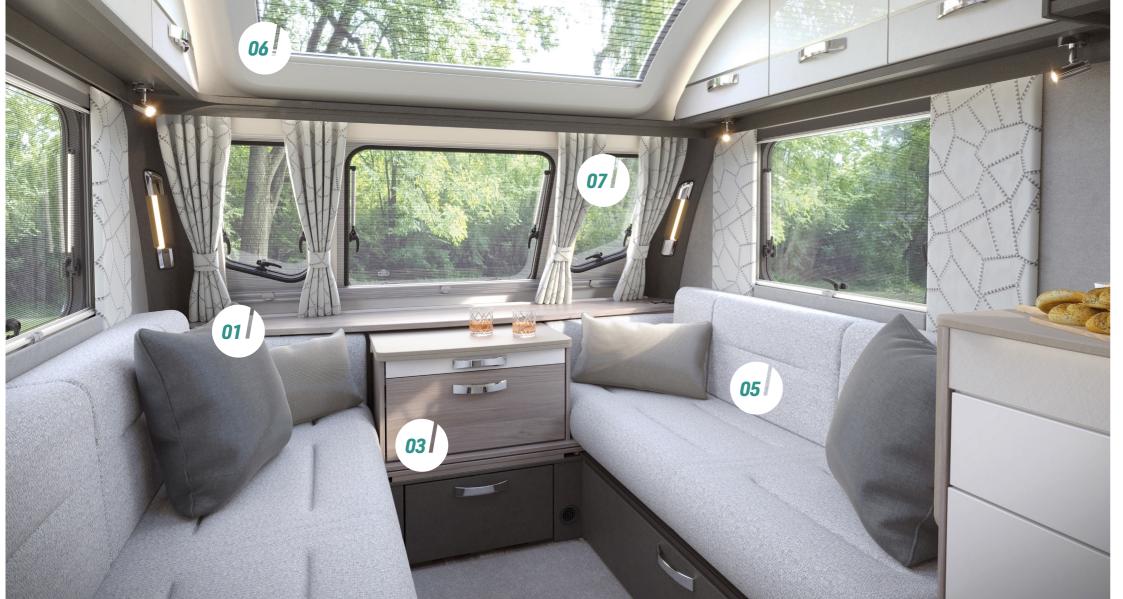

#### **CONQUEROR COMFORT**

A **NEW** lighter woodgrain alongside cream high-gloss lockers and atmospheric lighting emphasises Conqueror's premium identity. Natural light filtering through the front panoramic sunroof brings the outside in, while the Alde radiator central and water heating maintains a comfortable environment whatever the weather.

- **01.** Effortlessly chic Zinc soft furnishing scheme for a refined setting
- **02.** Beech slat seat and bed bases with sprung hinged tops and ample storage
- 03. Useful front chest with soft-close drawer, concealed drawer and slide out extending top
- **04.** Upper front corner opening lockers for extra storage

- **05.** Contoured cushioning and sumptuous fabrics for increased comfort
- **06.** Panoramic front sunroof with integrated curved blind, recessed lighting and speakers
- **07.** Luxury full-width twin-track curtains accenting the front centre windows
- **08.** Control and monitor onboard systems with the 7" LCD Swift Command touchscreen panel