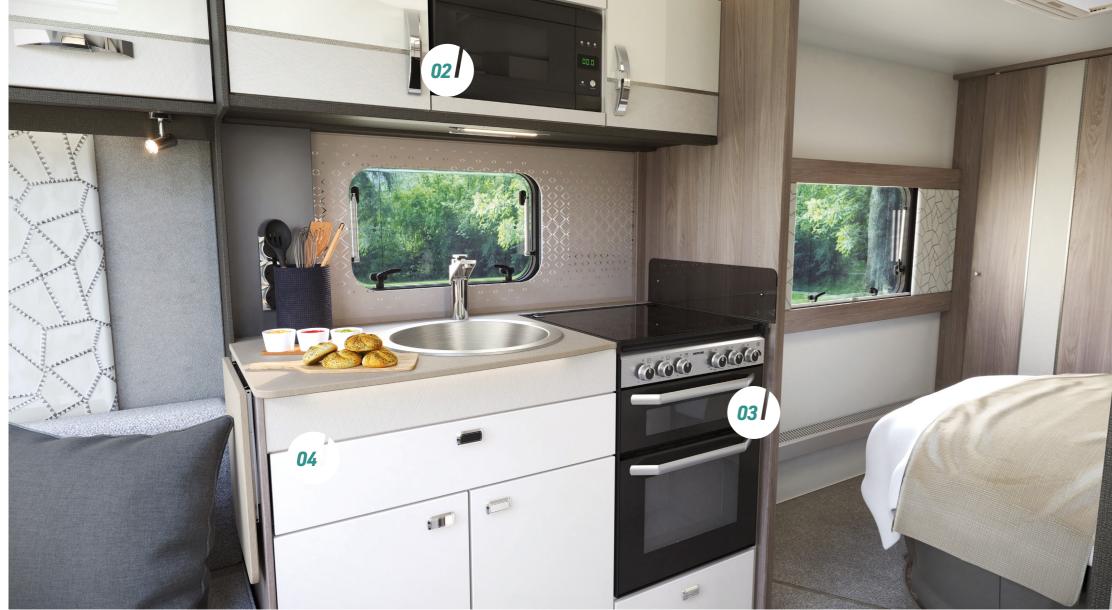

#### **CONQUEROR PRACTICALITY**

- 01. Tall slimline dual-hinged Dometic (Series 10) 133 litre fridge with removable freezer compartment and NEW salad crisper lid
- **02. NEW** ventilated flatbed microwave oven with digital controls
- 03. NEW Thetford thermostatic oven and grill with oven light, plus three-burner gas hob and one electric hot plate. Hob features NEW cast iron frets and a glass lid with auto gas shut-off functionality