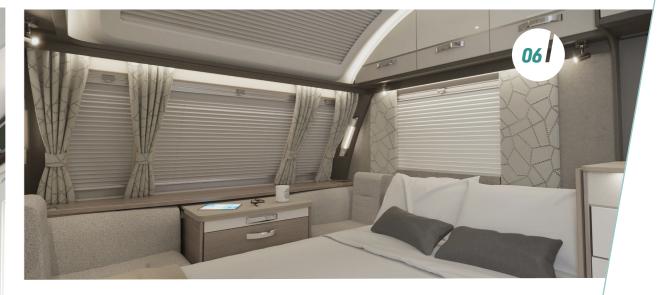

#### **CONQUEROR STYLE AND SUBSTANCE**

- **01.** Exclusive Duvalay Duvalite Apollo Luxe mattress with Freshtec for a great night's sleep\*
- **02.** LED lighting and sumptuous full height, deep padded headboard\*
- **03.** Fixed beds with aluminium bed frames to maximise strength and storage space
- 04. Contemporary fully-fitted washroom with enhanced lighting and stylish vanity unit

- **05.** Ecocamel Jetstorm shower head for a powerful shower that uses less water
- **06.** Folding washroom ceiling-mounted garment hanging rail^
- \*Fixed beds
- ^Model specific