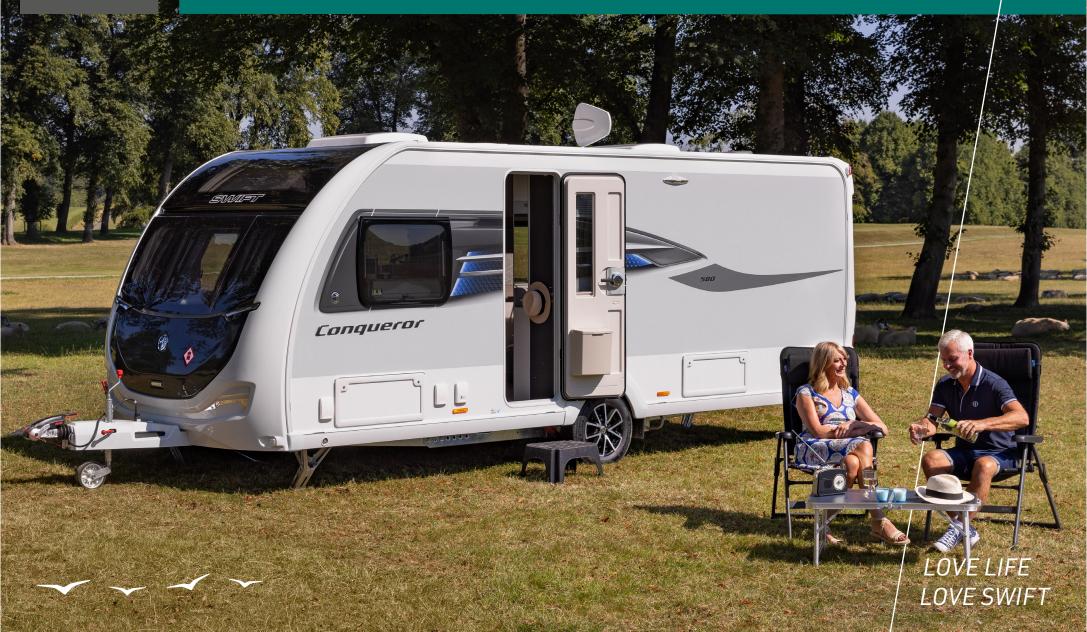

# CONQUEROR

### 02 / COMQUEROR

Following the success of its return last season, Conqueror has gone even further to ensure that it remains at the top of its game for single axle caravan luxury. With three popular layouts to choose from, the range sees a full external redesign, giving it a sleek silhouette for a distinctive look.