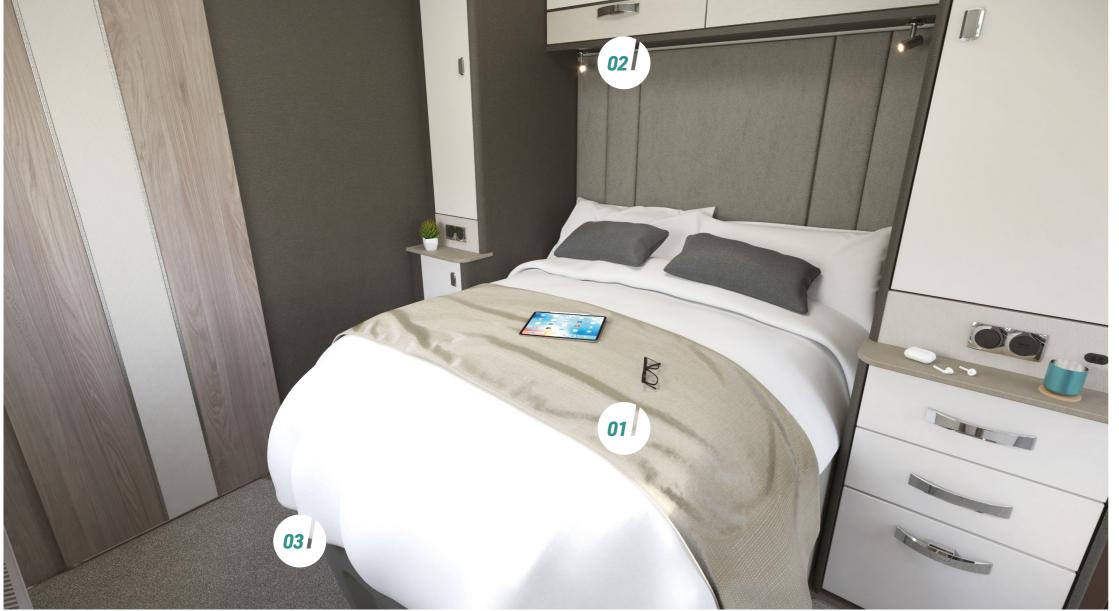

#### **CONQUEROR STYLE AND SUBSTANCE**

- **01.** Exclusive Duvalay Duvalite Apollo Luxe mattress with Freshtec for a great night's sleep\*
- **02.** LED lighting and sumptuous full height, deep padded headboard\*
- **03.** Fixed beds with aluminium bed frames to maximise strength and storage space
- 04. Contemporary fully-fitted washroom with enhanced lighting and stylish vanity unit

- **05.** Ecocamel Jetstorm shower head for a powerful shower that uses less water
- **06.** Folding washroom ceiling-mounted garment hanging rail^
- \*Fixed beds
- ^Model specific