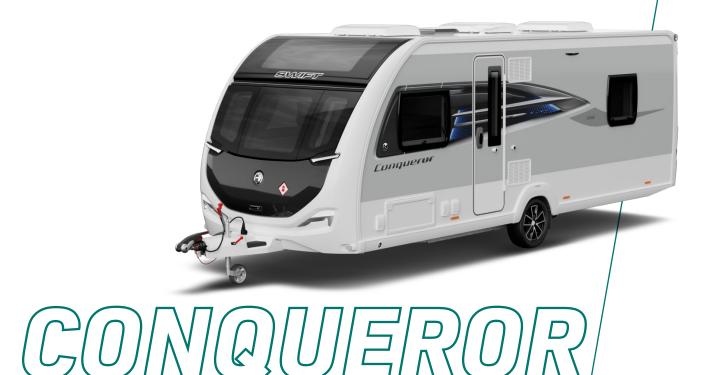

# CONQUEROR

### 02 / COMQUEROR

Following the success of its return last season, Conqueror has gone even further to ensure that it remains at the top of its game for single axle caravan luxury. With three popular layouts to choose from, the range sees a full external redesign, giving it a sleek silhouette for a distinctive look.

### 10 / CONQUEROR LOOKS

**CONQUEROR** 7'6" WIDE

swiftgroup.co.uk/conqueror/technical

- **01. NEW** fully moulded sweeping front GRP panel with triple flush fitting opening windows
- **02. NEW** Full height GRP rear panel with **NEW** exclusive LED light clusters
- 03. NEW diamond cut Edge alloy wheels
- **04. NEW** contrasting grey GRP sidewall with **NEW** stylish exterior graphics scheme
- 05. Fixing bars for optional Thule rear mounted cycle rack^