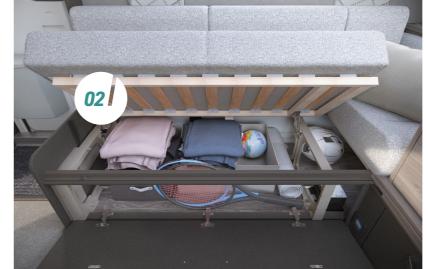

- **01.** Effortlessly chic Zinc soft furnishing scheme for a refined setting
- **02.** Beech slat seat and bed bases with sprung hinged tops and ample storage
- 03. Useful front chest with soft-close drawer, concealed drawer and slide out extending top
- **04.** Upper front corner opening lockers for extra storage