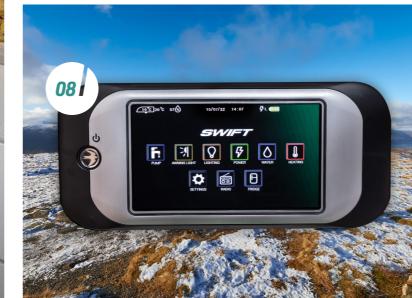

- **05.** Contoured cushioning and sumptuous fabrics for increased comfort
- **06.** Panoramic front sunroof with integrated curved blind, recessed lighting and speakers
- **07.** Luxury full-width twin-track curtains accenting the front centre windows
- **08.** Control and monitor onboard systems with the 7" LCD Swift Command touchscreen panel