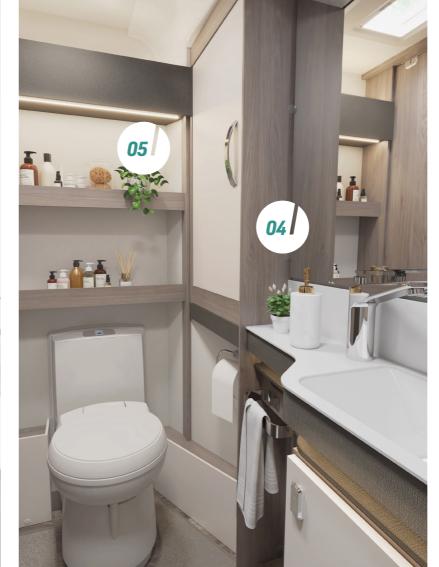

#### **CONQUEROR STYLE AND SUBSTANCE**

- **01.** Exclusive Duvalay Duvalite Apollo Luxe mattress with Freshtec for a great night's sleep\*
- **02.** LED lighting and sumptuous full height, deep padded headboard\*
- **03.** Fixed beds with aluminium bed frames to maximise strength and storage space
- 04. Contemporary fully-fitted washroom with enhanced lighting and stylish vanity unit

- **05.** Ecocamel Jetstorm shower head for a powerful shower that uses less water
- **06.** Folding washroom ceiling-mounted garment hanging rail^
- \*Fixed beds
- ^Model specific