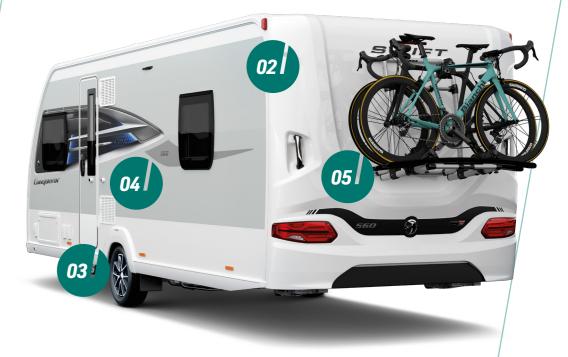

### 10 / CONQUEROR LOOKS

**CONQUEROR** 7'6" WIDE

swiftgroup.co.uk/conqueror/technical

- **01. NEW** fully moulded sweeping front GRP panel with triple flush fitting opening windows
- **02. NEW** Full height GRP rear panel with **NEW** exclusive LED light clusters
- 03. NEW diamond cut Edge alloy wheels
- **04. NEW** contrasting grey GRP sidewall with **NEW** stylish exterior graphics scheme
- 05. Fixing bars for optional Thule rear mounted cycle rack^

- 06. Easy-access gas locker door with three-point locking plus BBQ point, 230V mains socket and NEW exterior TV socket and NEW exterior shower point
- **07.** Hail-resistant GRP roof with **NEW** 100W roof-mounted lightweight solar panel
- **08.** AL-KO stabiliser and shock absorbers for smoother, safer towing

^Elite G2