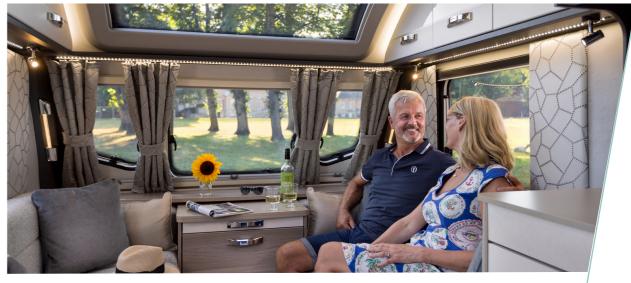

#### **CONQUEROR COMFORT**

A **NEW** lighter woodgrain alongside cream high-gloss lockers and atmospheric lighting emphasises Conqueror's premium identity. Natural light filtering through the front panoramic sunroof brings the outside in, while the Alde radiator central and water heating maintains a comfortable environment whatever the weather.

- **01.** Effortlessly chic Zinc soft furnishing scheme for a refined setting
- **02.** Beech slat seat and bed bases with sprung hinged tops and ample storage
- 03. Useful front chest with soft-close drawer, concealed drawer and slide out extending top
- **04.** Upper front corner opening lockers for extra storage

- **05.** Contoured cushioning and sumptuous fabrics for increased comfort
- **06.** Panoramic front sunroof with integrated curved blind, recessed lighting and speakers
- **07.** Luxury full-width twin-track curtains accenting the front centre windows
- **08.** Control and monitor onboard systems with the 7" LCD Swift Command touchscreen panel