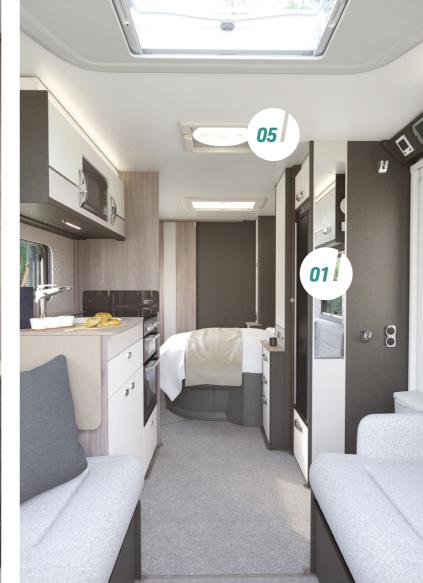

#### **CONQUEROR COMFORT**

A **NEW** lighter woodgrain alongside cream high-gloss lockers and atmospheric lighting emphasises Conqueror's premium identity. Natural light filtering through the front panoramic sunroof brings the outside in, while the Alde radiator central and water heating maintains a comfortable environment whatever the weather.

- **01.** Effortlessly chic Zinc soft furnishing scheme for a refined setting
- **02.** Beech slat seat and bed bases with sprung hinged tops and ample storage
- 03. Useful front chest with soft-close drawer, concealed drawer and slide out extending top
- **04.** Upper front corner opening lockers for extra storage

- **05.** Contoured cushioning and sumptuous fabrics for increased comfort
- **06.** Panoramic front sunroof with integrated curved blind, recessed lighting and speakers
- **07.** Luxury full-width twin-track curtains accenting the front centre windows
- **08.** Control and monitor onboard systems with the 7" LCD Swift Command touchscreen panel