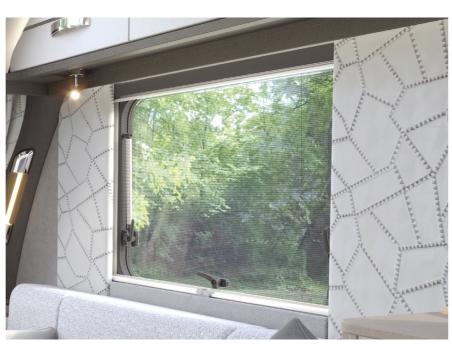

#### **CONQUEROR COMFORT**

A **NEW** lighter woodgrain alongside cream high-gloss lockers and atmospheric lighting emphasises Conqueror's premium identity. Natural light filtering through the front panoramic sunroof brings the outside in, while the Alde radiator central and water heating maintains a comfortable environment whatever the weather.

- **01.** Effortlessly chic Zinc soft furnishing scheme for a refined setting
- **02.** Beech slat seat and bed bases with sprung hinged tops and ample storage
- 03. Useful front chest with soft-close drawer, concealed drawer and slide out extending top
- **04.** Upper front corner opening lockers for extra storage

- **05.** Contoured cushioning and sumptuous fabrics for increased comfort
- **06.** Panoramic front sunroof with integrated curved blind, recessed lighting and speakers
- **07.** Luxury full-width twin-track curtains accenting the front centre windows
- **08.** Control and monitor onboard systems with the 7" LCD Swift Command touchscreen panel