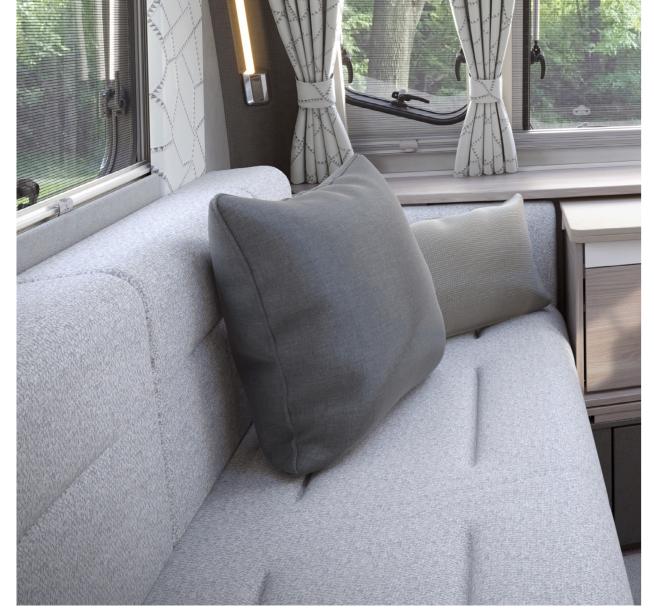

#### **CONQUEROR COMFORT**

A **NEW** lighter woodgrain alongside cream high-gloss lockers and atmospheric lighting emphasises Conqueror's premium identity. Natural light filtering through the front panoramic sunroof brings the outside in, while the Alde radiator central and water heating maintains a comfortable environment whatever the weather.

- **01.** Effortlessly chic Zinc soft furnishing scheme for a refined setting
- **02.** Beech slat seat and bed bases with sprung hinged tops and ample storage
- 03. Useful front chest with soft-close drawer, concealed drawer and slide out extending top
- **04.** Upper front corner opening lockers for extra storage

- **05.** Contoured cushioning and sumptuous fabrics for increased comfort
- **06.** Panoramic front sunroof with integrated curved blind, recessed lighting and speakers
- **07.** Luxury full-width twin-track curtains accenting the front centre windows
- **08.** Control and monitor onboard systems with the 7" LCD Swift Command touchscreen panel