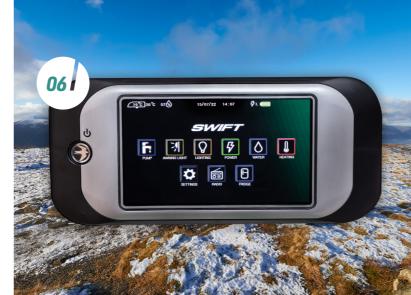

- **04.** Thetford thermostatic oven and grill with 3-burner gas hob with cast iron frets and an electric hot plate
- **05.** Tall slimline dual-hinged Dometic (Series 10) 177 litre fridge with removable freezer compartment and **NEW** salad crisper lid
- **06.** Control and monitor onboard systems with the 7" LCD Swift Command touchscreen panel