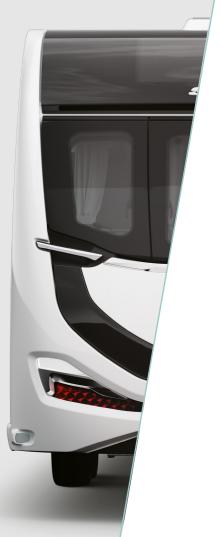

### 10 | ELEGANCE GRANDE LOOKS

8'0" WIDE

swiftgroup.co.uk/elegancegrande/technical

**CLICK HERE** 

TO CHOOSE

**YOUR LAYOUT** 

- **02.** AL-KO stabiliser and shock absorbers for a safer, smoother towing experience
- **03.** Hail-resistant exterior GRP roof with **NEW** 100W lightweight roof-mounted solar panel
- **04.** Panoramic sunroof and triple flush fitting front window design
- **05.** Ample LED exterior lighting, including high-level marker for better visibility and **NEW** offside and nearside awning light

- **06. NEW** full height GRP rear panel with **NEW** exclusive LED light clusters and **NEW** sweeping front panel in GRP with LED front marker lights
- 07. NEW diamond cut Edge alloy wheels
- 08. NEW Extra wide access, dual coloured gas locker door, plus BBQ point,230V external mains point, cold water shower point with showerhead and NEW exterior TV socket
- **09. NEW** MTPLM limit increases to 2250kg, maximising additional payload, so even more can be taken on the road