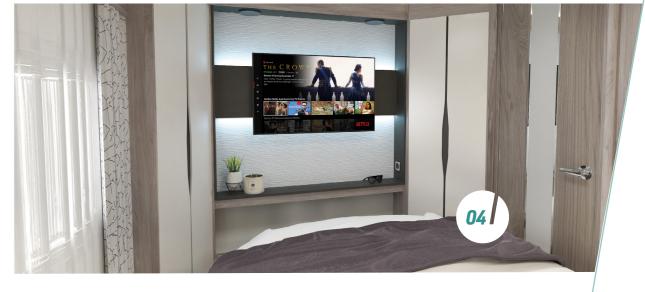

### 04 | HOME FROM HOME

#### **ELEGANCE GRANDE COMFORT**

Inside, Elegance is refreshed with a NEW lighter woodgrain, lighter flooring, sophisticated handleless cupboard doors, and a soft furnishing scheme that fuses comfort, functionality and sophistication.

- **01.** Glamorous **NEW** Ultraleather<sup>®</sup> Dusk soft furnishing scheme
- **02.** Front chest with soft-close drawer, concealed drawer inside and slide-out extending top
- 03. Alde underfloor heating throughout plus radiator central heating and water heating
- 04. Easy Accuride bed make up system on front beds with Beech slat seat and bed bases
- **05.** Panoramic front sunroof with surround incorporating recessed lights and speakers
- **06.** Alde constant water and 30 litre internal fresh water tank