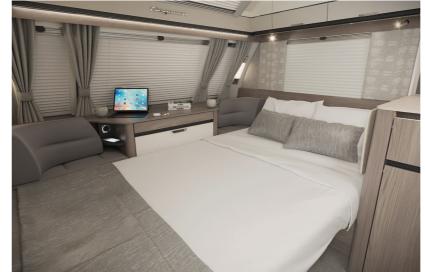

#### **ELEGANCE GRANDE STYLE AND SUBSTANCE**

- **01. NEW** upgraded boutique style dedicated washroom incorporating illuminated shower console and durable shower tray
- **02. NEW** Alde ladder towel radiator, towel rail, shaving mirror and tumblers
- **03.** Ecocamel Jetstorm showerhead for a powerful shower that uses less water
- **04.** Exclusive Duvalay Duvalite Apollo Luxe mattress with Freshtec for a great night's sleep

- **05.** Sumptuous full-height, deep padded headboard to fixed beds
- **06.** Electric Midi-Heki rooflight with flyscreen and adjustable concertina blind with **NEW** bedside switch
- **07.** Adjustable and dimmable underlocker spotlights with USB points and **NEW** wireless charging point in lounge\*
- \*Model specific