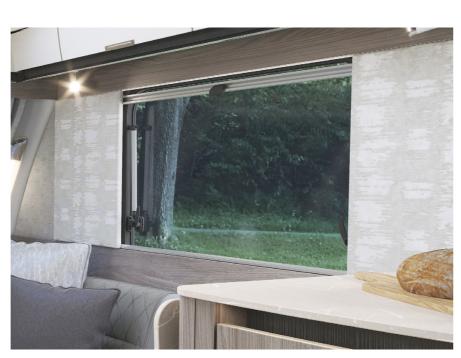

#### **ELEGANCE GRANDE COMFORT**

Inside, Elegance is refreshed with a NEW lighter woodgrain, lighter flooring, sophisticated handleless cupboard doors, and a soft furnishing scheme that fuses comfort, functionality and sophistication.

- **01.** Glamorous **NEW** Ultraleather<sup>®</sup> Dusk soft furnishing scheme
- **02.** Front chest with soft-close drawer, concealed drawer inside and slide-out extending top
- 03. Alde underfloor heating throughout plus radiator central heating and water heating
- 04. Easy Accuride bed make up system on front beds with Beech slat seat and bed bases
- **05.** Panoramic front sunroof with surround incorporating recessed lights and speakers
- **06.** Alde constant water and 30 litre internal fresh water tank