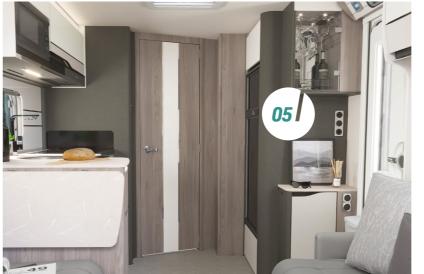

- **04.** Thetford thermostatic oven and grill with 3-burner gas hob with cast iron frets and an electric hot plate
- **05.** Tall slimline dual-hinged Dometic (Series 10) 177 litre fridge with removable freezer compartment and **NEW** salad crisper lid
- **06.** Control and monitor onboard systems with the 7" LCD Swift Command touchscreen panel