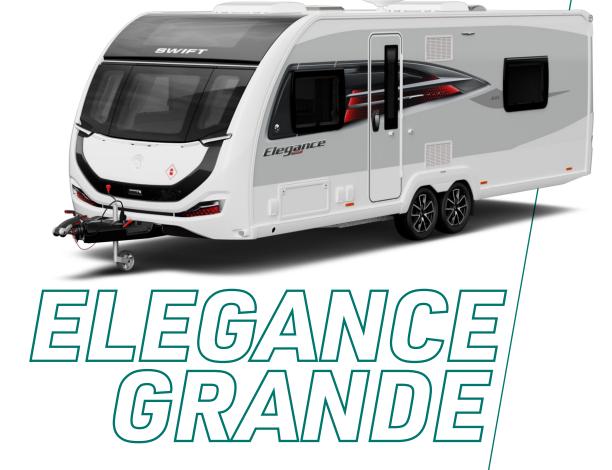

### 02 | ELEGANCE GRANDE

At the top end of the Swift Caravan line-up is Elegance Grande. This 8-foot wide, twinaxle trailblazer embraces a full remodel amplifying its refined status for 2023. From an enhanced visual appeal through to premium features, including Alde underfloor heating and the optional E&P self-levelling system, no specification has been overlooked across its three favourable layouts.