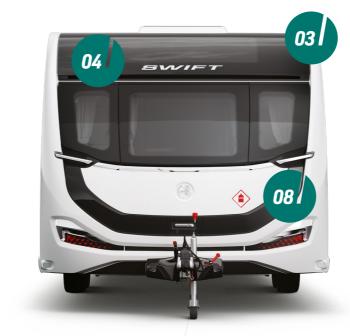

### 10 | ELEGANCE GRANDE LOOKS

8'0" WIDE

swiftgroup.co.uk/elegancegrande/technical

**CLICK HERE** 

TO CHOOSE

**YOUR LAYOUT** 

- **02.** AL-KO stabiliser and shock absorbers for a safer, smoother towing experience
- **03.** Hail-resistant exterior GRP roof with **NEW** 100W lightweight roof-mounted solar panel
- **04.** Panoramic sunroof and triple flush fitting front window design
- **05.** Ample LED exterior lighting, including high-level marker for better visibility and **NEW** offside and nearside awning light

- **06. NEW** full height GRP rear panel with **NEW** exclusive LED light clusters and **NEW** sweeping front panel in GRP with LED front marker lights
- 07. NEW diamond cut Edge alloy wheels
- 08. NEW Extra wide access, dual coloured gas locker door, plus BBQ point,230V external mains point, cold water shower point with showerhead and NEW exterior TV socket
- **09. NEW** MTPLM limit increases to 2250kg, maximising additional payload, so even more can be taken on the road