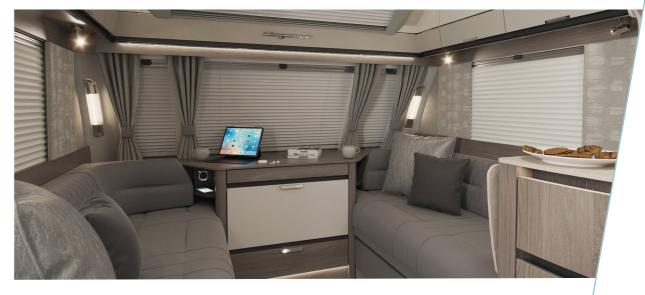

#### **ELEGANCE GRANDE COMFORT**

Inside, Elegance is refreshed with a NEW lighter woodgrain, lighter flooring, sophisticated handleless cupboard doors, and a soft furnishing scheme that fuses comfort, functionality and sophistication.