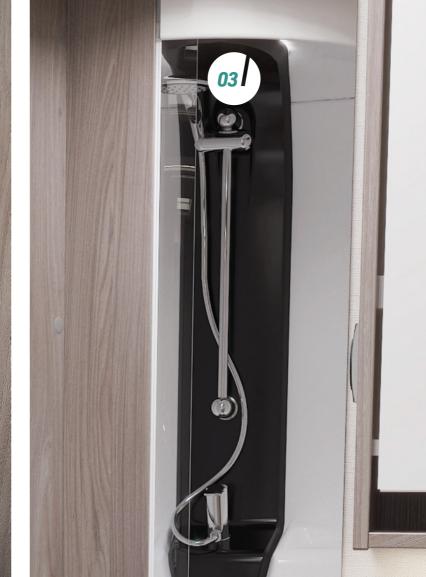

#### **ELEGANCE GRANDE STYLE AND SUBSTANCE**

- **01. NEW** upgraded boutique style dedicated washroom incorporating illuminated shower console and durable shower tray
- **02. NEW** Alde ladder towel radiator, towel rail, shaving mirror and tumblers
- **03.** Ecocamel Jetstorm showerhead for a powerful shower that uses less water
- **04.** Exclusive Duvalay Duvalite Apollo Luxe mattress with Freshtec for a great night's sleep