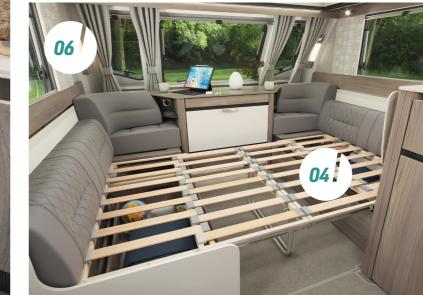

- **01.** Glamorous **NEW** Ultraleather<sup>®</sup> Dusk soft furnishing scheme
- **02.** Front chest with soft-close drawer, concealed drawer inside and slide-out extending top
- 03. Alde underfloor heating throughout plus radiator central heating and water heating
- 04. Easy Accuride bed make up system on front beds with Beech slat seat and bed bases
- **05.** Panoramic front sunroof with surround incorporating recessed lights and speakers
- **06.** Alde constant water and 30 litre internal fresh water tank