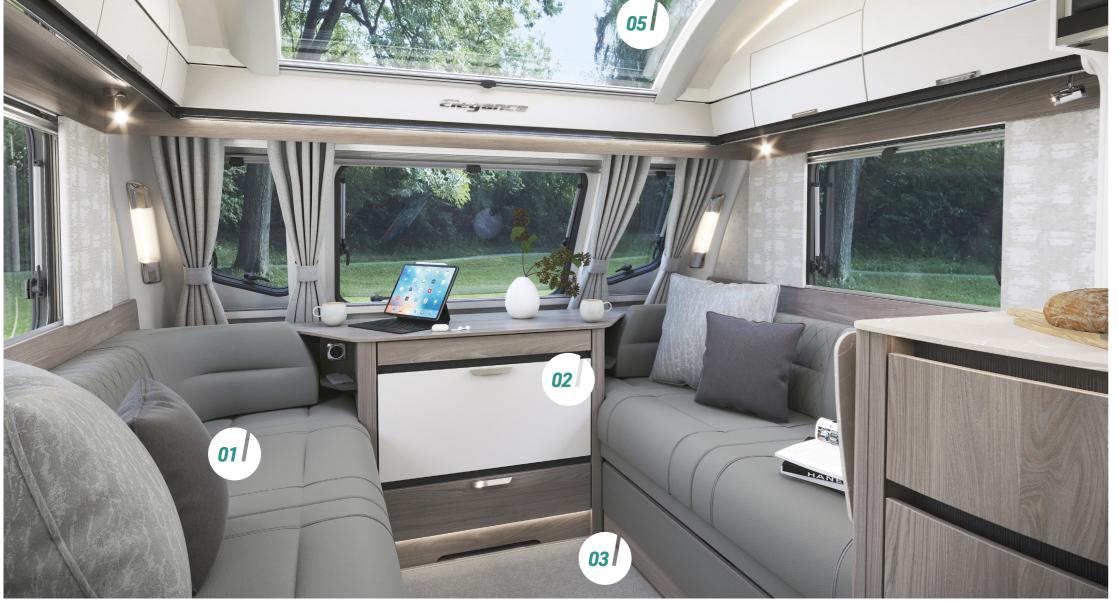

#### **ELEGANCE GRANDE COMFORT**

Inside, Elegance is refreshed with a NEW lighter woodgrain, lighter flooring, sophisticated handleless cupboard doors, and a soft furnishing scheme that fuses comfort, functionality and sophistication.

- **01.** Glamorous **NEW** Ultraleather<sup>®</sup> Dusk soft furnishing scheme
- **02.** Front chest with soft-close drawer, concealed drawer inside and slide-out extending top
- 03. Alde underfloor heating throughout plus radiator central heating and water heating
- 04. Easy Accuride bed make up system on front beds with Beech slat seat and bed bases
- **05.** Panoramic front sunroof with surround incorporating recessed lights and speakers
- **06.** Alde constant water and 30 litre internal fresh water tank