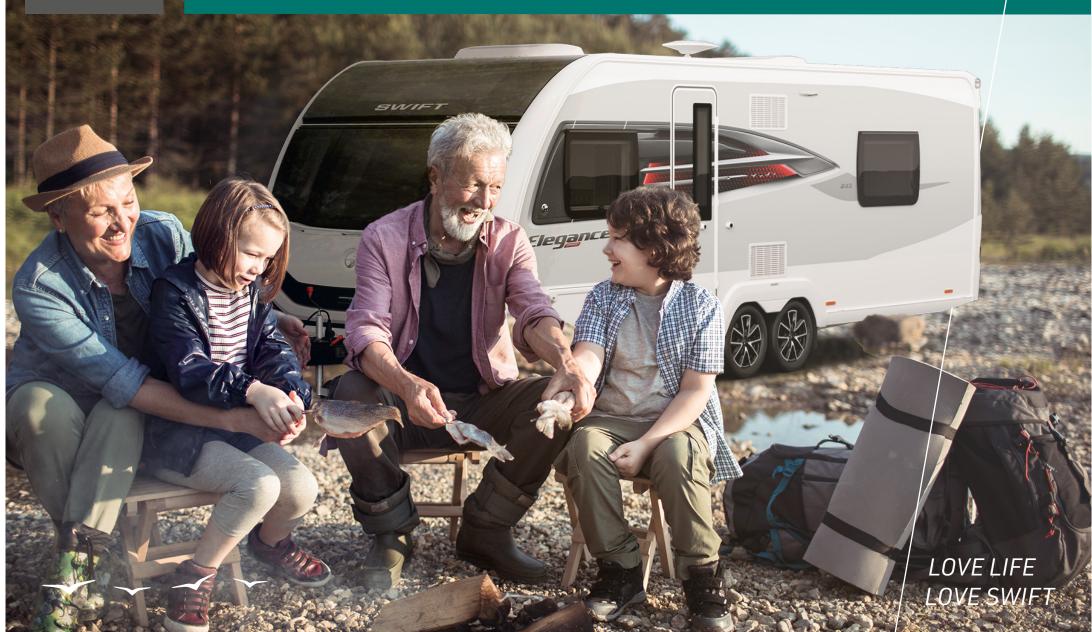

### 02 | ELEGANCE GRANDE





At the top end of the Swift Caravan line-up is Elegance Grande. This 8-foot wide, twinaxle trailblazer embraces a full remodel amplifying its refined status for 2023. From an enhanced visual appeal through to premium features, including Alde underfloor heating and the optional E&P self-levelling system, no specification has been overlooked across its three favourable layouts.

# CONTENTS

**PG04** HOME FROM HOME

**PG06** PRACTICALITY

**PG08** STYLEAND COMFORT

**PG10** ELEGANCE GRANDE LOOKS

**PG12** FABRIC OPTIONS

**PG14** SMART CONSTRUCTION

### 04 | HOME FROM HOME



#### CLICK HERE FOR A FULL FEATURE LIST

www.swiftgroup.co.uk/elegancegrande









#### **ELEGANCE GRANDE COMFORT**

Inside, Elegance is refreshed with a NEW lighter woodgrain, lighter