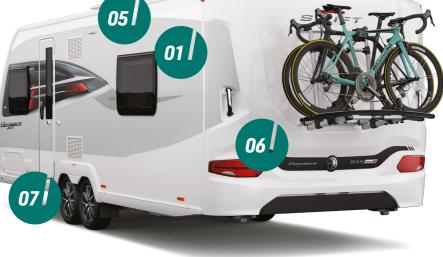

### 10 | ELEGANCE GRANDE LOOKS

8'0" WIDE

swiftgroup.co.uk/elegancegrande/technical

**CLICK HERE** 

TO CHOOSE

**YOUR LAYOUT** 

- **02.** AL-KO stabiliser and shock absorbers for a safer, smoother towing experience
- **03.** Hail-resistant exterior GRP roof with **NEW** 100W lightweight roof-mounted solar panel
- **04.** Panoramic sunroof and triple flush fitting front window design
- **05.** Ample LED exterior lighting, including high-level marker for better visibility and **NEW** offside and nearside awning light

- **06. NEW** full height GRP rear panel with **NEW** exclusive LED light clusters and **NEW** sweeping front panel in GRP with LED front marker lights
- 07. NEW diamond cut Edge alloy wheels
- 08. NEW Extra wide access, dual coloured gas locker door, plus BBQ point,230V external mains point, cold water shower point with showerhead and NEW exterior TV socket
- **09. NEW** MTPLM limit increases to 2250kg, maximising additional payload, so even more can be taken on the road