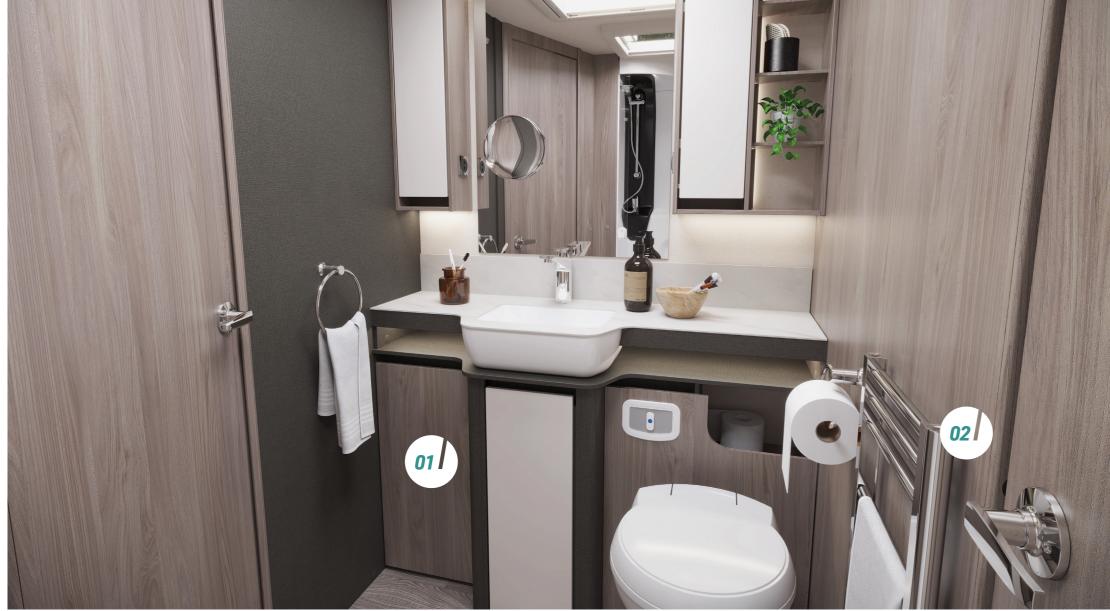

#### **ELEGANCE GRANDE STYLE AND SUBSTANCE**

- **01. NEW** upgraded boutique style dedicated washroom incorporating illuminated shower console and durable shower tray
- **02. NEW** Alde ladder towel radiator, towel rail, shaving mirror and tumblers
- **03.** Ecocamel Jetstorm showerhead for a powerful shower that uses less water
- **04.** Exclusive Duvalay Duvalite Apollo Luxe mattress with Freshtec for a great night's sleep

- **05.** Sumptuous full-height, deep padded headboard to fixed beds
- **06.** Electric Midi-Heki rooflight with flyscreen and adjustable concertina blind with **NEW** bedside switch
- **07.** Adjustable and dimmable underlocker spotlights with USB points and **NEW** wireless charging point in lounge\*
- \*Model specific