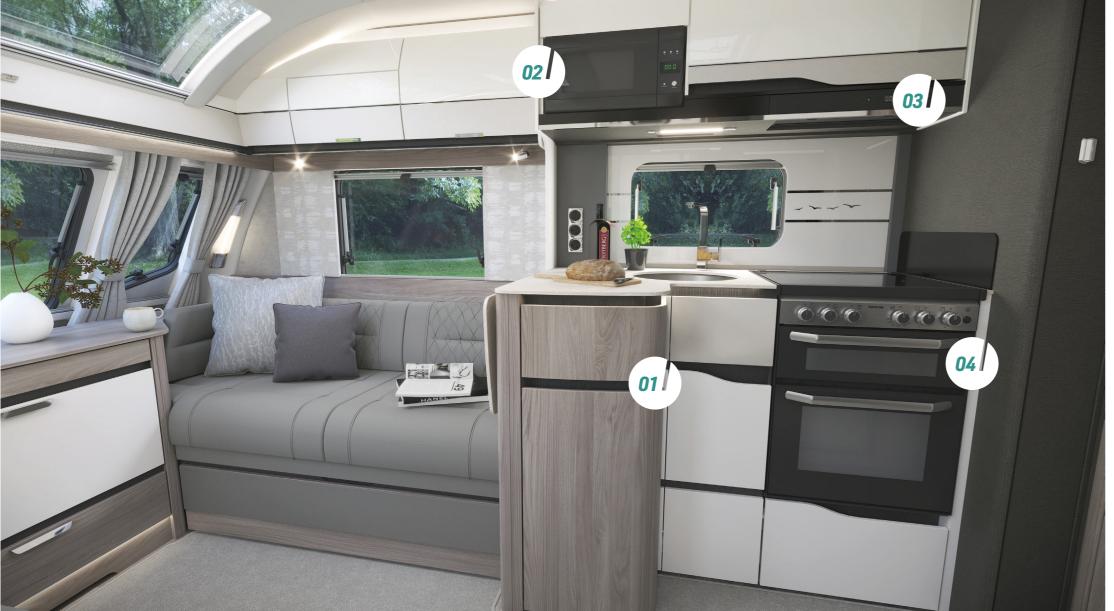

#### **ELEGANCE GRANDE PRACTICALITY**

- **01. NEW** Domestic style L-shaped kitchen unit with improved storage featuring soft close drawers and doors, plus under-counter feature LED strip lighting
- **02. NEW** ventilated Dometic flatbed microwave oven with digital controls
- **03.** Kitchen extractor hood and **NEW** Mini-Heki rooflight

- **04.** Thetford thermostatic oven and grill with 3-burner gas hob with cast iron frets and an electric hot plate
- **05.** Tall slimline dual-hinged Dometic (Series 10) 177 litre fridge with removable freezer compartment and **NEW** salad crisper lid
- **06.** Control and monitor onboard systems with the 7" LCD Swift Command touchscreen panel