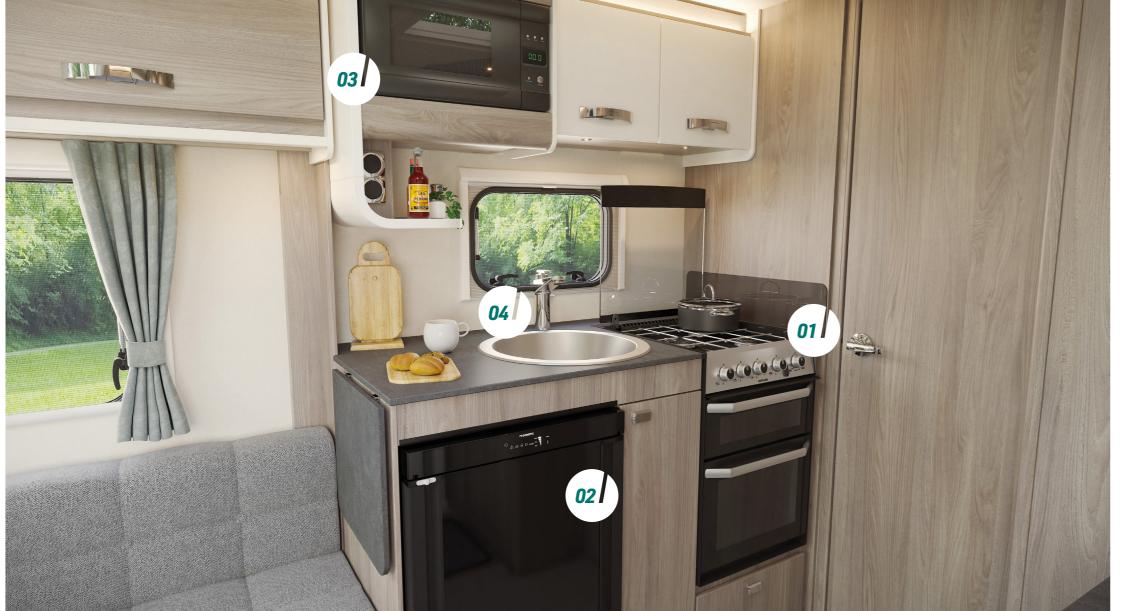

#### **SPRITE PRACTICALITY**

- **01.** Thetford three-burner hob with glass lid gas cut-out safety feature, oven and grill
- **02.** Dometic 98 litre (series 10) fridge with removable freezer compartment
- **03. NEW** flatbed microwave oven with digital display
- **04.** Stainless steel sink with **NEW** washing up bowl and removable extension drainer

- **05.** Branded FM/DAB Radio with USB, Bluetooth connectivity and auxiliary input
- **06.** User-friendly 12V control panel with battery selection, battery state, lighting control and water pump circuit control