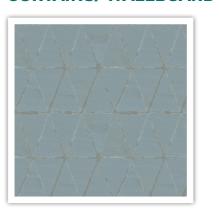

## 12 FABRIC SCHEME

#### SPRITE FABRIC SCHEME

Sprite is fitted with the **NEW** Bluemoon soft furnishing scheme, with tones of grey and soft blues.

#### **CURTAINS/WALLBOARD**