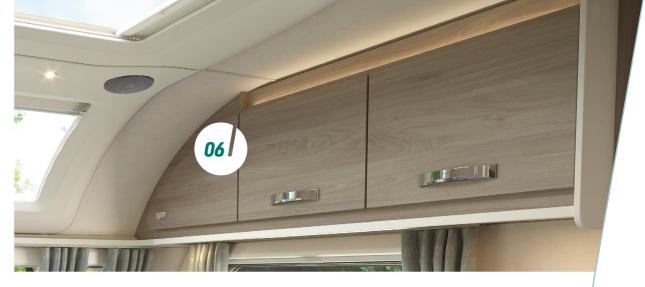

- **01. NEW** Bluemoon soft furnishing scheme with complementary carpet colour
- **02.** Panoramic front sunroof with integrated curved blind system\*, recessed lighting and speakers
- **03.** Underlocker USB points for improved connectivity
- **04.** Useful front chest with soft-close drawer, concealed drawer inside and slide-out extending top^
- **05.** Beech slat seat and bed bases with sprung hinged tops and ample storage
- **06.** Integrated lockers, LED lighting, and chrome handles