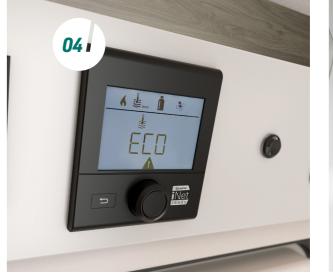

#### SPRITE STYLE AND SUBSTANCE

- **01.** Stylish wardrobe and storage with chrome handles
- **02.** Fully fitted washroom with toilet, shower cubicle and vanity bowl
- **03.** LED lighting and colour-coordinated headboard
- **04.** Dual fuel heating with Truma combi boiler for Grade 3 comfort