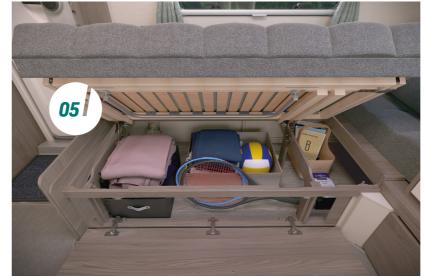

- **01. NEW** Bluemoon soft furnishing scheme with complementary carpet colour
- **02.** Panoramic front sunroof with integrated curved blind system\*, recessed lighting and speakers
- **03.** Underlocker USB points for improved connectivity
- **04.** Useful front chest with soft-close drawer, concealed drawer inside and slide-out extending top^
- **05.** Beech slat seat and bed bases with sprung hinged tops and ample storage
- **06.** Integrated lockers, LED lighting, and chrome handles