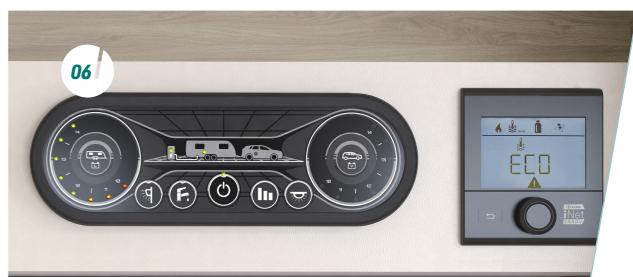

- **05.** Branded FM/DAB Radio with USB, Bluetooth connectivity and auxiliary input
- **06.** User-friendly 12V control panel with battery selection, battery state, lighting control and water pump circuit control

#### SPRITE STYLE AND SUBSTANCE

- **01.** Stylish wardrobe and storage with chrome handles
- **02.** Fully fitted washroom with toilet, shower cubicle and vanity bowl
- **03.** LED lighting and colour-coordinated headboard
- **04.** Dual fuel heating with Truma combi boiler for Grade 3 comfort