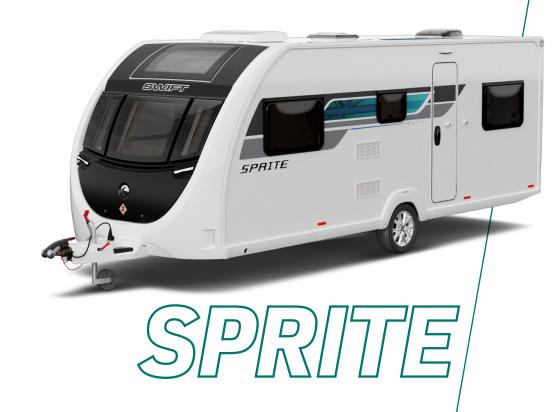

#### **SPRITE**

Focusing on value for money and diversity, Sprite has a layout for every type of family. Completely refreshed both inside and out for 2023, it's still packed with all the essentials to maintain its perennial popularity and provide exceptional specification and style, ready for endless fun and relaxing getaways.

### **SPRITE** GRANDE

8'1" WIDE

swiftgroup.co.uk/spritegrande/technical

- **01. NEW** stylish exterior graphics design with **NEW** chrome grab handles
- **02.** Fixing bars for optional Thule rear-mounted cycle rack
- **03.** Edge alloy wheels and a steel spare wheel
- **04.** Flush fitting triple front window with fitted blinds and curtains