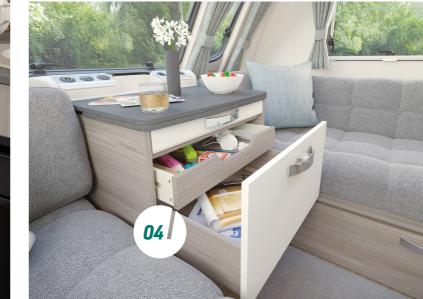

- **01. NEW** Bluemoon soft furnishing scheme with complementary carpet colour
- **02.** Panoramic front sunroof with integrated curved blind system\*, recessed lighting and speakers
- **03.** Underlocker USB points for improved connectivity
- **04.** Useful front chest with soft-close drawer, concealed drawer inside and slide-out extending top^
- **05.** Beech slat seat and bed bases with sprung hinged tops and ample storage
- **06.** Integrated lockers, LED lighting, and chrome handles