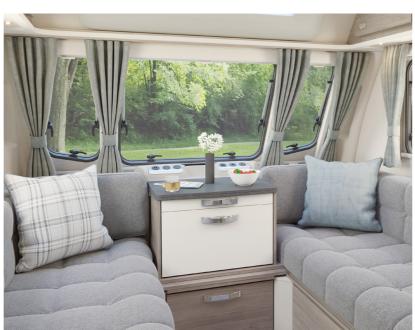

#### SPRITE FABRIC SCHEME

Sprite is fitted with the **NEW** Bluemoon soft furnishing scheme, with tones of grey and soft blues.

#### **SEATING**

#### **CUSHIONS**

#### **CURTAINS/WALLBOARD**