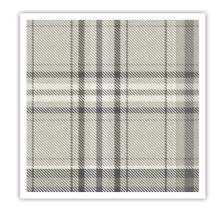

## 12 FABRIC SCHEME

#### SPRITE FABRIC SCHEME

Sprite is fitted with the **NEW** Bluemoon soft furnishing scheme, with tones of grey and soft blues.

#### **SEATING**