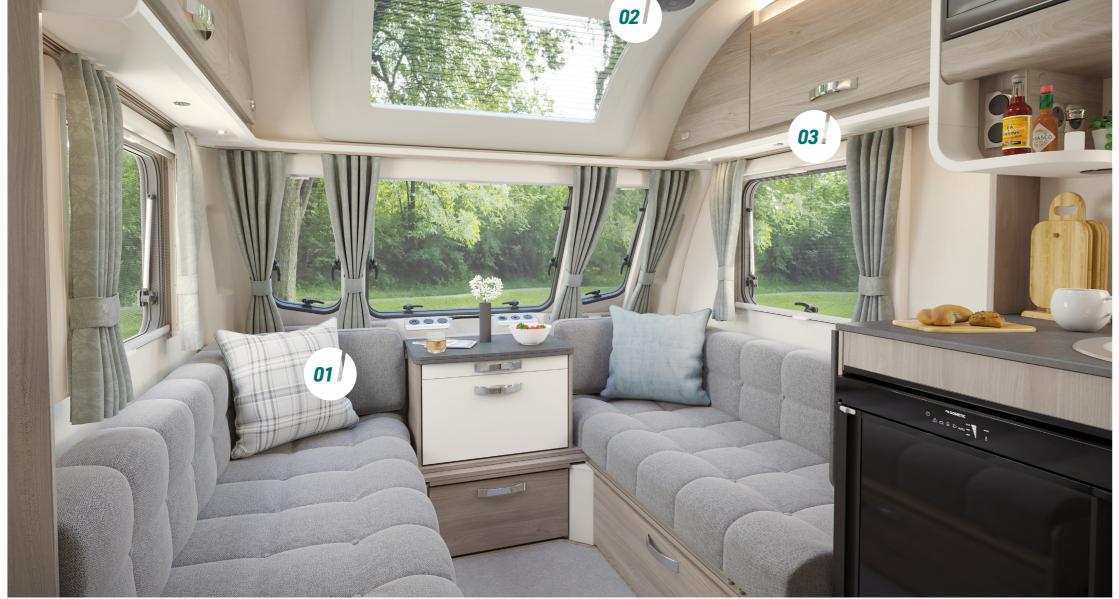

- **01. NEW** Bluemoon soft furnishing scheme with complementary carpet colour
- **02.** Panoramic front sunroof with integrated curved blind system\*, recessed lighting and speakers
- **03.** Underlocker USB points for improved connectivity
- **04.** Useful front chest with soft-close drawer, concealed drawer inside and slide-out extending top^
- **05.** Beech slat seat and bed bases with sprung hinged tops and ample storage
- **06.** Integrated lockers, LED lighting, and chrome handles