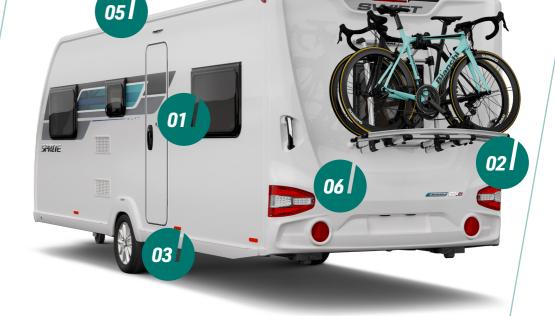

### **SPRITE** GRANDE

8'1" WIDE

swiftgroup.co.uk/spritegrande/technical

- **01. NEW** stylish exterior graphics design with **NEW** chrome grab handles
- **02.** Fixing bars for optional Thule rear-mounted cycle rack
- **03.** Edge alloy wheels and a steel spare wheel
- **04.** Flush fitting triple front window with fitted blinds and curtains

- **05.** LED exterior light including a high-level awning light
- **06.** Stylish LED light cluster housed within the solid GRP back panel
- **07. NEW** graphite\* easy access gas locker door with two compression locks and ample space to store two gas bottles
- **08.** AL-KO galvanised steel chassis with Euro-axle

\*White gas locker door on Sprite Compact