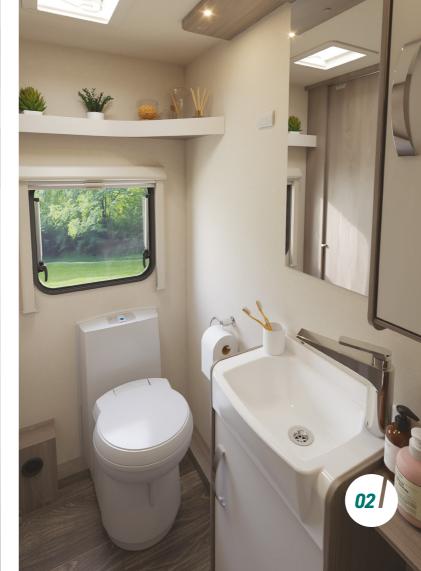

#### SPRITE STYLE AND SUBSTANCE

- **01.** Stylish wardrobe and storage with chrome handles
- **02.** Fully fitted washroom with toilet, shower cubicle and vanity bowl
- **03.** LED lighting and colour-coordinated headboard
- **04.** Dual fuel heating with Truma combi boiler for Grade 3 comfort