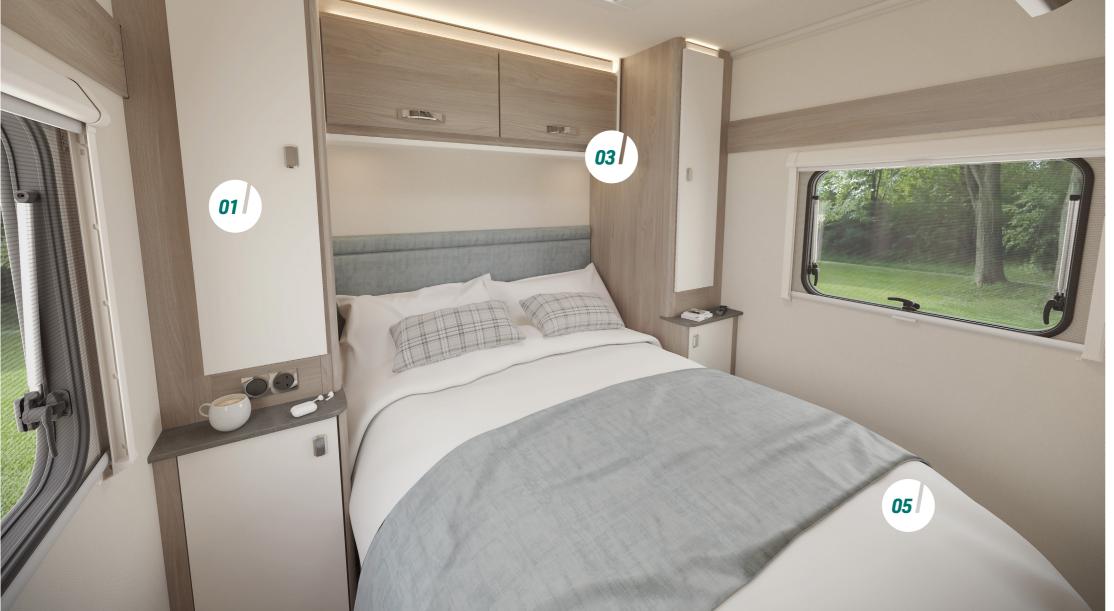

#### SPRITE COMFORT

Forever popular, Sprite returns for 2023 with a full internal refresh. A **NEW** lighter internal woodgrain mixed with the **NEW** robust grey and soft blues furnishing scheme gives it a playful yet tasteful vibe.

- **01. NEW** Bluemoon soft furnishing scheme with complementary carpet colour
- **02.** Panoramic front sunroof with integrated curved blind system\*, recessed lighting and speakers
- **03.** Underlocker USB points for improved connectivity
- **04.** Useful front chest with soft-close drawer, concealed drawer inside and slide-out extending top^
- **05.** Beech slat seat and bed bases with sprung hinged tops and ample storage
- **06.** Integrated lockers, LED lighting, and chrome handles