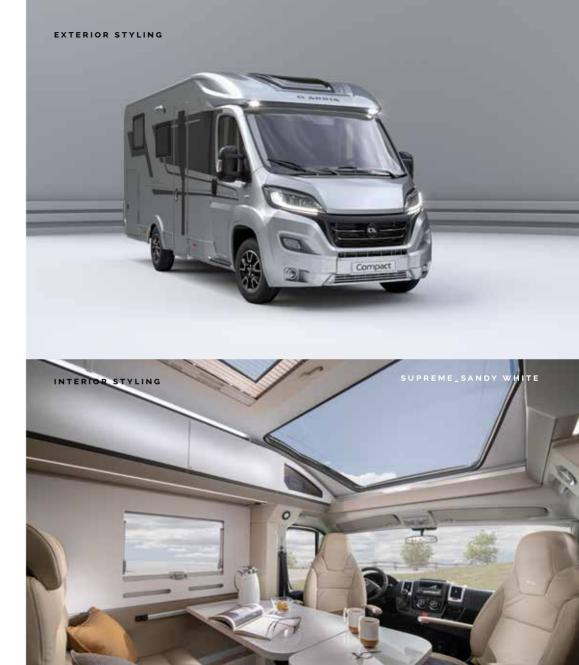

# COMPACT

THE NEW GENERATION COMPACT. STYLISH, SLIM-FIT AND AGILE MOTORHOMES, WHICH CAN REACH MORE PLACES.

SMART AUTOMOTIVE STYLING AND COMPACT DIMENSIONS YET GENEROUS LIVING SPACES, WITH AN UNBEATABLE COMBINATION OF STYLE, PRACTICALITY AND COMFORT, ALL-YEAR ROUND.

Go anywhere!

Our motorhomes are carefully designed to give you a great experience when away from home, with free-flowing and spacious interiors.

Compact has an elegant **home-style feeling**, with contemporary interior design, offering comfortable accommodation in a compact motorhome.

# Compact Supreme

Silver metallic exterior finish combined with a **Sandy White** interior design furniture style for a fresh, bright feeling.