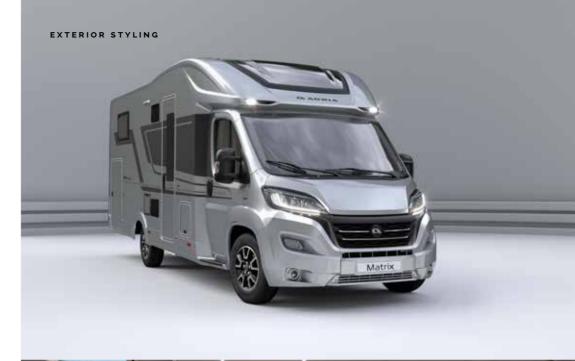

# MATRIX

THE NEW GENERATION MATRIX. CROSSOVER MOTORHOMES ON A CHOICE OF BASE VEHICLE, DESIGNED TO TAKE STYLE AND VERSATILITY TO A NEW LEVEL.

WITH SMART AUTOMOTIVE STYLING AND ALL-YEAR ROUND PERFORMANCE, NO OTHER MOTORHOME COMBINES COMFORT, PRACTICALITY AND VERSATILITY LIKE THE MATRIX.

- CHOICE OF BASE VEHICLE, EACH ON PERFORMANCE CHASSIS MODEL DEPENDENT
- SLEEK EXTERIOR DESIGN WITH FRONT CAP AND LIGHTS
- LARGE PANORAMIC WINDOW

Featuring **signature features**, for real presence and performance on the road.

- | INCLINED REAR WALL DESIGN WITH AIR-DIFFUSERS AND HELLA® LED LIGHTS
- | LARGE GARAGE WITH DOORS ON BOTH SIDES, POWER SOCKETS AND LED LIGHTS
- CENTRAL SERVICES AREA FOR **EASY UTILITY CONNECTIONS**
- WIDE HABITATION DOOR