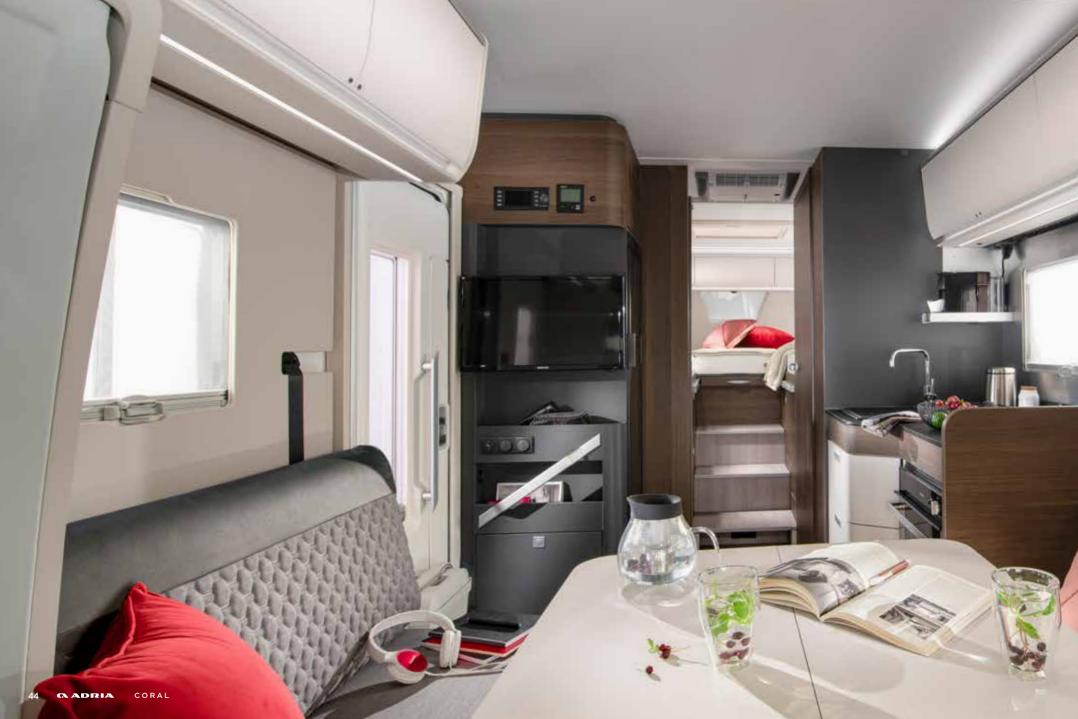

Controllable lighting and storage for personal things.

- MASTER BEDROOM SUITE WITH TWIN OR DOUBLE BEDS
- OVERHEAD AND UNDERBED STORAGE SOLUTIONS
- CONTROLLABLE AMBIENT LIGHTING AND SPOTLIGHTS
- USB PORTS

Daily rituals are a pleasure, with a well-lit and ventilated bathroom, designed for space and comfort.

**Bathroom** designs maximise the space, featuring a shower, toilet and wash basin, with good lighting, mirror and storage.

- PRACTICAL WASH BASIN STAND
- SHOWER WITH **ELEGANT SHOWER** WALL AND VENTILATION
- INTEGRATED STORAGE AND MIRROR WITH SPOTLIGHTS
- STORAGE FOR PERSONAL THINGS

**Inspired solutions** throughout for a more comfortable and organised living space.