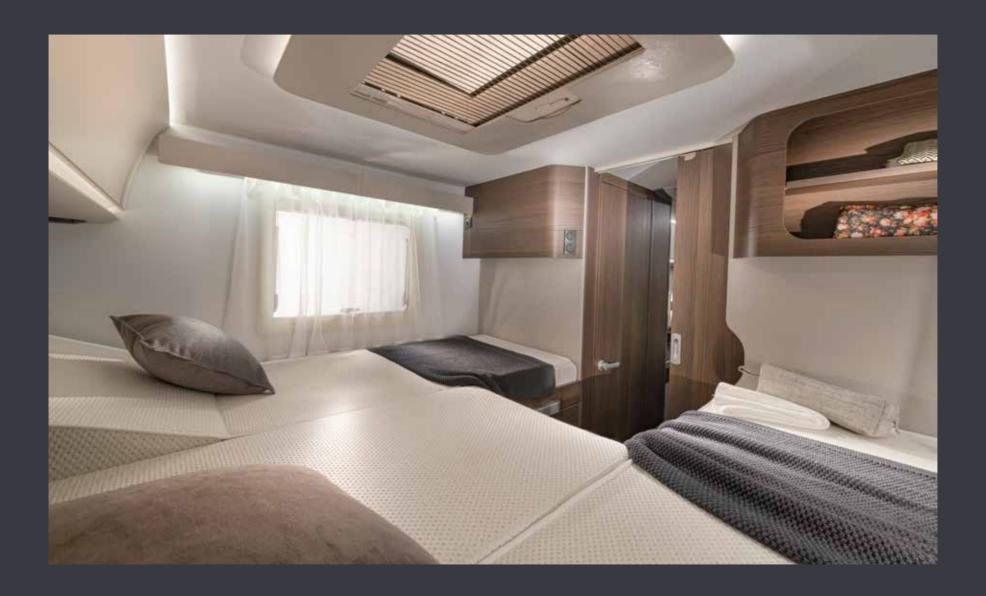

- STYLISH KITCHEN WITH LED WINDOW LIGHTS
- SOLID LAMINATE FENIX NTM® WORKTOPS
- THREE BURNER HOB WITH INTEGRATED SINK
- | 142 L SLIM ABSORPTION FRIDGE

Luxurious master bedroom with a closing door to the living space and available in twin or double beds, all featuring high but easily accessible beds.

Controllable lighting and storage for personal things.

**Front elevating bed,** light but robust construction, easy to access and use. Integrates into the ceiling space for generous standing height within the living space beneath. Large bed 1300 x 2000 mm with lighting and ventilation.

- MASTER BEDROOM SUITE WITH DIFFERENT BED FORMATS
- OVERHEAD AND UNDERBED STORAGE SOLUTIONS
- CONTROLLABLE AMBIENT LIGHTING AND SPOTLIGHTS
- USB PORTS

Daily rituals are a pleasure, with a well-lit and ventilated bathroom, designed for space and comfort.