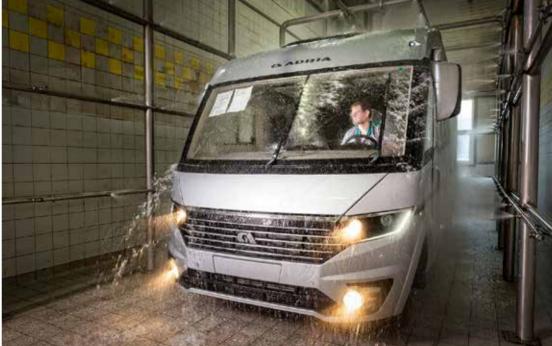

# Climate-control

Built to Adria Thermo-build standards with advanced insulation materials and precision-engineered air-flow system to guarantee your comfort. Tested in our own climate chamber under extreme conditions from -40 to +60 degrees and humidity from 45 % to 80 %.