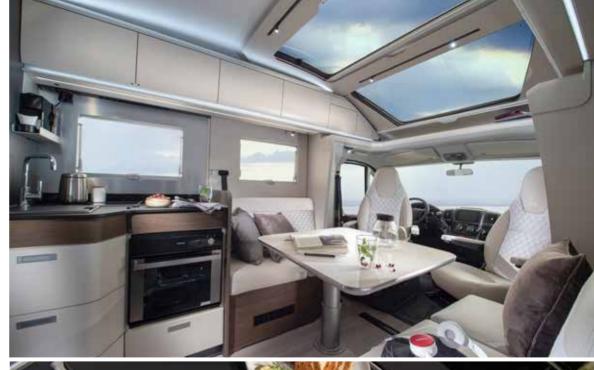

### Experience the **contemporary living spaces**.

The **living room** offers space and a home-style dinette with comfortable seating and low separation wall to the kitchen.

- PANORAMIC WINDOW AND SUN ROOF WITH SHADING, OPEN FOR VENTILATION
- COMFORTABLE AND SPACIOUS DESIGN DINETTE
- L-SHAPE AND FACE TO FACE SOFA LAYOUTS AVAILABLE
- MULTIMEDIA WALL WITH TV HOLDER, USB PORT AND PHONE CHARGING SURFACE
- ADJUSTABLE, FOLDABLE AND ROTATING DINETTE TABLE

Inspired and practical **kitchen** with durable worktop, hob and sink design, oven/grill and fridge complimented by quality fittings.

Everything is in the right place for food and drink preparation and for entertaining.

- SPACIOUS KITCHEN WITH LED WINDOW LINING
- SOLID LAMINATE FENIX NTM® WORKTOPS
- THREE BURNER HOB AND INTEGRATED SINK
- 142 L SLIM ABSORPTION FRIDGE

Luxurious master **bedroom** with a closing door to the living space. Available in twin and double beds, all featuring high but easily accessible beds.