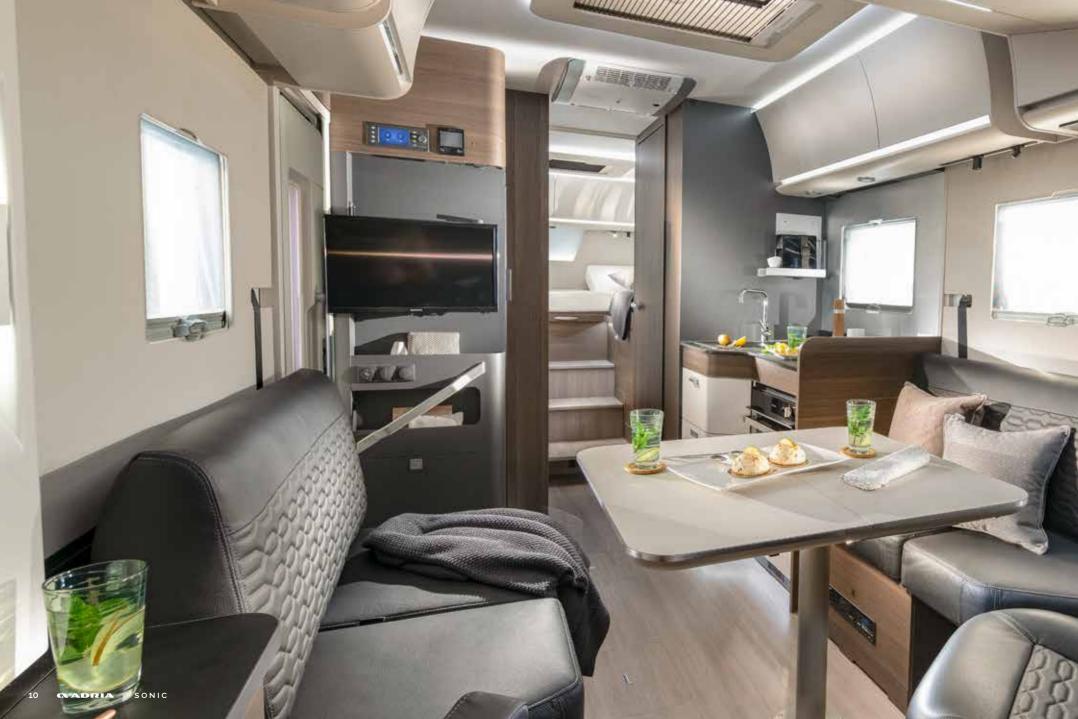

Experience the **contemporary living spaces**.

The **living room** offers space and a home-style lounge with comfortable seating and easy access to the kitchen.

- PANORAMIC WINDOW, OFFERING SHADING AND VENTILATION
- COMFORTABLE DINETTE OFFERING SPACE TO ENTERTAIN
- MULTIMEDIA WALL WITH TV BRACKET & USB PORTS
- FRONT ELEVATING BED NEATLY INTEGRATED ABOVE THE LIVING SPACE

Stylish and practical **kitchen** with durable worktop, hob and sink design, oven/grill, fridge fitted with quality appliances.

Everything is in the right place for food and drink preparation and for entertaining.

### MULTIMEDIA

Advanced easy-to-use digital control panel and a range of multimedia solutions including TV point, USB, phone charging surface and sound system with hidden speakers.

**Inspired design** vehicles for carefree performance, practicality and comfort, Adria leads the way in motorhome design.