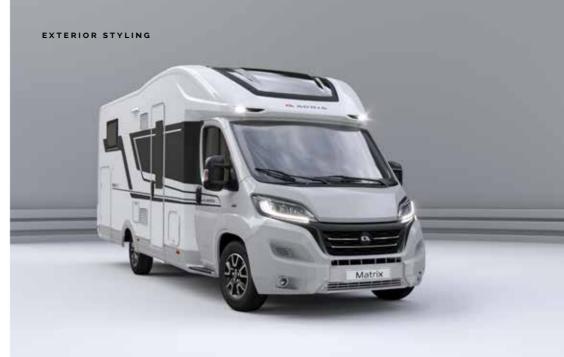

# Matrix Plus

Classic white exterior finish combined with **Alpine** interior design furniture style for a fresh, bright feeling.