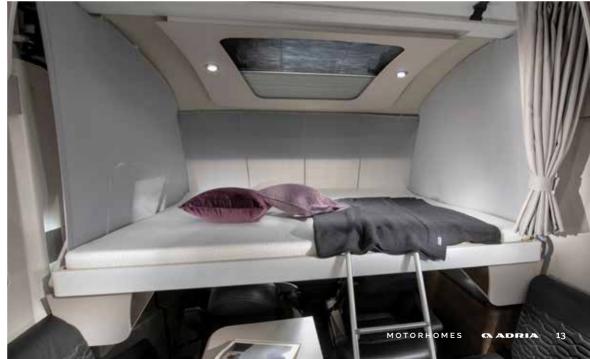

- SPACIOUS KITCHEN WITH LED WINDOW LIGHTS
- SOLID LAMINATE FENIX NTM® WORKTOP
- | THREE BURNER HOB AND INTEGRATED SINK
- 142 L SLIM ABSORPTION FRIDGE

Luxurious master **bedroom** available in many bed formats, all featuring high but easily accessible beds.

Controllable lighting and storage for personal things.

- 2 M LONG BEDS IN SELECTIVE BEDROOM FORMATS
- OVERHEAD AND UNDERBED STORAGE SOLUTIONS
- USB PORTS; AND DEDICATED TV BRACKET
- LIGHT-CONSTRUCTION FRONT ELEVATING BED