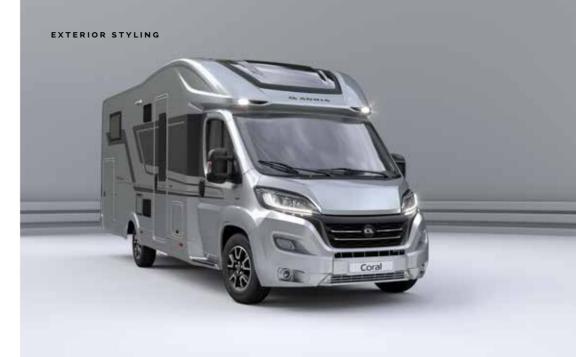

# CORAL

THE NEW GENERATION CORAL. LOW PROFILE MOTORHOMES WITH OUR EXCLUSIVE SUN ROOF, FOR ATRIUM-STYLE LIVING.

DESIGNED FOR COMFORTABLE TOURING ALL-YEAR ROUND, WITH SMART AUTOMOTIVE STYLING AND CONTEMPORARY, OPEN-PLAN LIVING SPACES.

Follow the sky!

Our motorhomes are carefully designed to give you a great experience when away from home, with open, airy and spacious living space.

Coral has an elegant **home-style feeling**, with contemporary interior design, offering maximum natural light.

Featuring **Adria signature features**, for real presence and performance on the road.

- FIAT DUCATO BASE VEHICLE AND PERFORMANCE CHASSIS
- AUTOMOTIVE STYLING AND EXCLUSIVE FRONT MASK DESIGN
- LARGE PANORAMIC WINDOW AND DOMETIC S4 SIDE WINDOWS
- WIDE HABITATION DOOR
- LARGE GARAGE WITH DOORS ON BOTH SIDES, POWER SOCKETS AND LED LIGHTS

- HELLA® FRONT LED LIGHTS
- REAR WALL DESIGN WITH AIR-DIFFUSERS AND HELLA® LED LIGHTS
- CENTRALLY LOCATED SERVICES
  AREA FOR EASY ACCESS TO UTILITY
  EQUIPMENT

Your style, your choice.