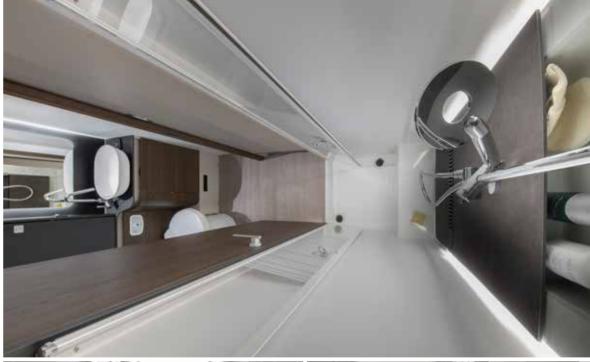

Daily rituals are a pleasure, with a well-lit and ventilated bathroom, designed for space and comfort.

**Bathroom** design, maximises the space, features a shower, toilet and wash basin, with good lighting, mirror and storage.

- PRACTICAL WASH BASIN STAND
- SEPARATE SHOWER WITH HEATING AND VENTILATION
- DIRECT ACCESS TO THE WARDROBE
- INTEGRATED STORAGE, MIRROR AND SPOTLIGHTS

**Inspired solutions** throughout for a more comfortable and organised living space.