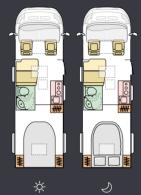

FIRT

| COMPACISE |         |
|-----------|---------|
| М         | Supreme |
| L         | 6799 mm |
| W         | 2120 mm |
| S         | 4       |
| В         | 3       |