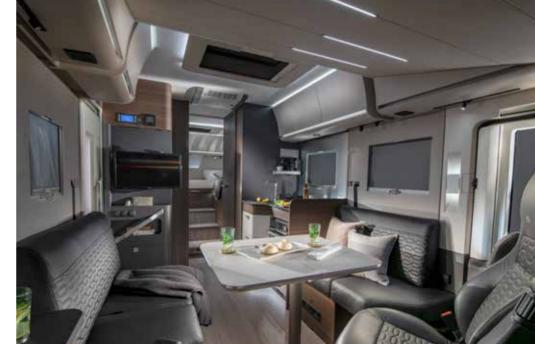

Experience the **contemporary living spaces**.

The **living room** offers space and a home-style lounge with comfortable seating and easy access to the kitchen.

- PANORAMIC WINDOW, OFFERING SHADING AND VENTILATION
- COMFORTABLE DINETTE OFFERING SPACE TO ENTERTAIN
- MULTIMEDIA WALL WITH TV BRACKET & USB PORTS
- FRONT ELEVATING BED NEATLY INTEGRATED ABOVE THE LIVING SPACE

### MULTIMEDIA

Advanced easy-to-use digital control panel and a range of multimedia solutions including TV point, USB, phone charging surface and sound system with hidden speakers.

**Inspired design** vehicles for carefree performance, practicality and comfort, Adria leads the way in motorhome design.