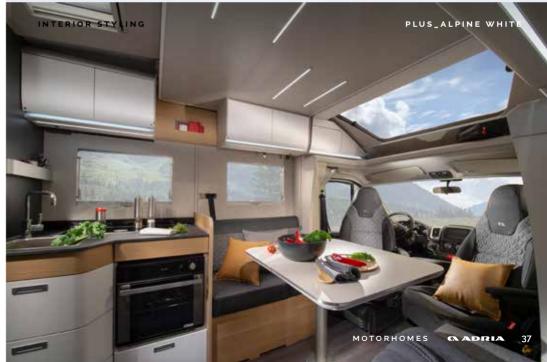

# Matrix Plus

Classic white exterior finish combined with **Alpine** interior design furniture style for a fresh, bright feeling.

### Experience the **contemporary living spaces**.

The **living room** offers space and a home-style dinette with comfortable seating and low separation wall to the kitchen.

- PANORAMIC WINDOW AND SUN ROOF WITH SHADING, OPEN FOR VENTILATION
- COMFORTABLE AND SPACIOUS DESIGN DINETTE
- L-SHAPE AND FACE TO FACE SOFA LAYOUTS AVAILABLE
- MULTIMEDIA WALL WITH TV HOLDER, USB PORT AND PHONE CHARGING SURFACE
- ADJUSTABLE, FOLDABLE AND ROTATING DINETTE TABLE

Inspired and practical **kitchen** with durable worktop, hob and sink design, oven/grill and fridge complimented by quality fittings.

Everything is in the right place for food and drink preparation and for entertaining.

- SPACIOUS KITCHEN WITH LED WINDOW LINING
- SOLID LAMINATE FENIX NTM® WORKTOPS
- THREE BURNER HOB AND INTEGRATED SINK
- 142 L SLIM ABSORPTION FRIDGE

Luxurious master **bedroom** with a closing door to the living space. Available in twin and double beds, all featuring high but easily accessible beds.