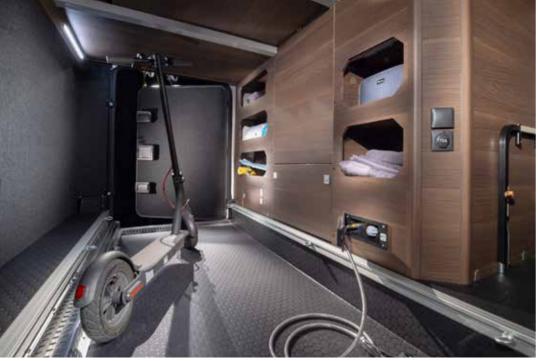

All motorhomes feature a **double floor**, providing a single level floor throughout and 13 cm underfloor space for integrated utilities, insulation and extra storage. Impact resistant **freshwater tanks** are optimally placed for vehicle balance and handling, formed in a single piece for durable leak-free performance and with easy access via the double floor. The Central Service Area enables easy access and management of utility facilities when at a campsite.

The **Central Service Area** enables easy access and management of utility hook-ups when at a campground.