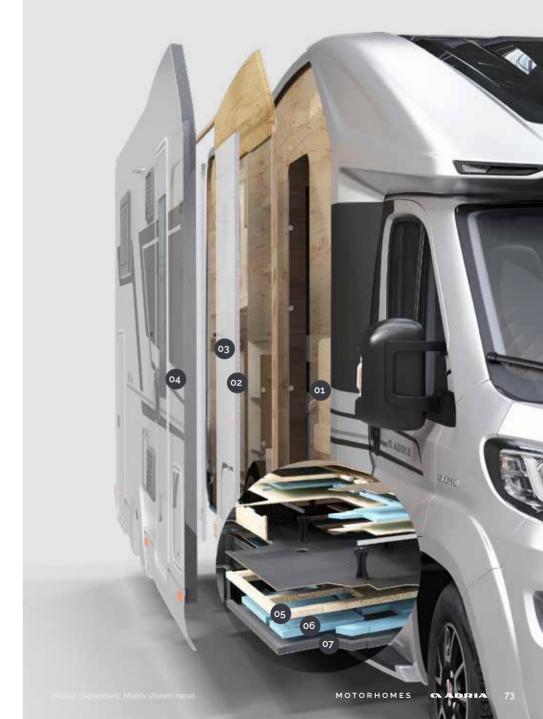

### Construction

All motorhomes feature Adria's unique 'Comprex' body construction combines the torsional strength of wood, the durability of polyurethane and the moisture-stopping properties of polyester giving reliable long-term durability and performance.

- 01 COMPOSITE WOOD PANEL
- POLYURETHANE SEALING
- 03 EPS STYROFOAM
- **EXTERIOR POLYESTER** BODY SHELL CLADDING
- REINFORCED HARDWOOD PROFILE
- 06 XPS STYROFOAM INSULATION FOAM
- **OT EXTERIOR POLYESTER** FLOOR CLADDING

All motorhomes feature a **double floor**, providing a single level floor throughout and 13 cm underfloor space for integrated utilities, insulation and extra storage. Impact resistant **freshwater tanks** are optimally placed for vehicle balance and handling, formed in a single piece for durable leak-free performance and with easy access via the double floor. The Central Service Area enables easy access and management of utility facilities when at a campsite.

The **Central Service Area** enables easy access and management of utility hook-ups when at a campground.