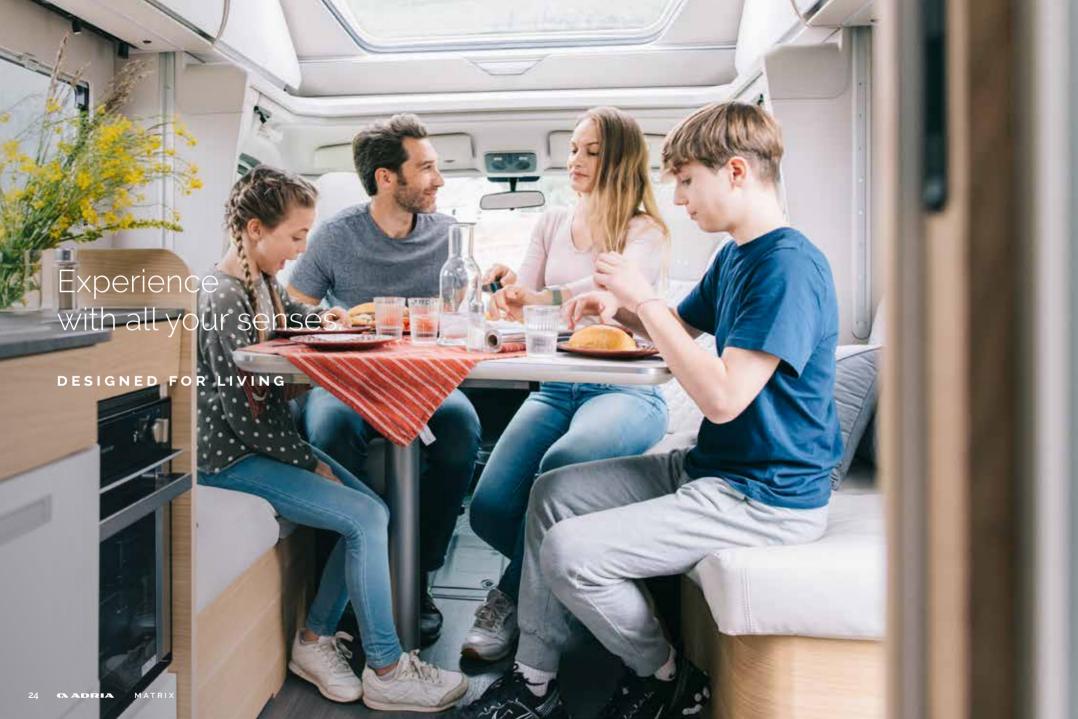

#### DESIGNED FOR LIVING

Our motorhomes are carefully designed to give you a great experience when away from home, with stylish and spacious interiors.

Matrix has an elegant **home-style feeling**, with contemporary interior design, offering versatile and comfortable accommodation.

### Experience the contemporary living spaces.

The **living room** offers space, a comfortable lounge with comfortable seating and easy access to the kitchen.

- ADJUSTABLE DINETTE TABLE, FOLDABLE AND ROTATABLE LOFT-STYLE INTERIOR WITH LARGE PANORAMIC WINDOW
- ADDITIONAL ACCOMMODATION WITH ELECTRICALLY MANAGED ELEVATING BED
- ADJUSTABLE TEMPERATURE CONTROL WITH ALDE HEATING
- ORGANISED STORAGE SPACES THROUGHOUT
- MULTIMEDIA WALL WITH TV BRACKET, USB AND PHONE CHARGING SURFACE