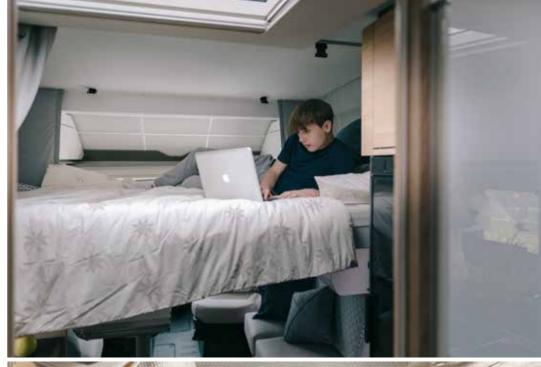

- SPACIOUS KITCHEN WITH LED WINDOW LIGHTS
- SOLID LAMINATE FENIX NTM® WORKTOP
- | THREE BURNER HOB AND INTEGRATED SINK
- 142 L SLIM ABSORPTION FRIDGE

Luxurious master **bedroom** available in many bed formats, all featuring high but easily accessible beds.

Controllable lighting and storage for personal things.

- 2 M LONG BEDS IN SELECTIVE BEDROOM FORMATS
- OVERHEAD AND UNDERBED STORAGE SOLUTIONS
- USB PORTS; AND DEDICATED TV BRACKET
- LIGHT-CONSTRUCTION FRONT ELEVATING BED