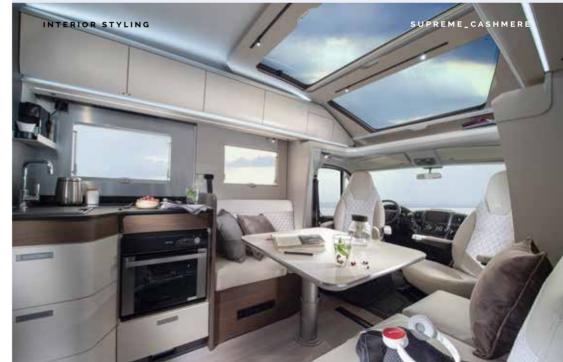

# Coral Supreme MERCEDES-BENZ

Prestigious 'silver' exterior finish combined with **Cashmere** interior design furniture style for a bright and contemporary feeling.

Exclusive design living room and dinette featuring a retractable seatbelt solution. Choose from Iridium Silver or Tenorite Grey exterior cab colour.

# Coral **Supreme**

Prestigious 'silver' exterior body finish combined with Cashmere interior design furniture style for a bright and contemporary feeling.