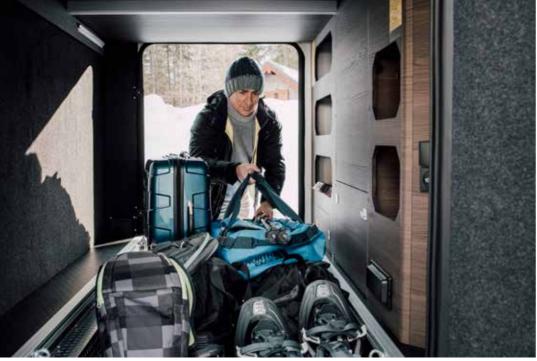

Featuring **Adria signature features**, for real presence and performance on the road.

- FIAT DUCATO BASE VEHICLE AND PERFORMANCE CHASSIS
- AUTOMOTIVE STYLING AND EXCLUSIVE FRONT MASK DESIGN
- LARGE PANORAMIC WINDOW AND DOMETIC S4 SIDE WINDOWS
- WIDE HABITATION DOOR
- LARGE GARAGE WITH DOORS ON BOTH SIDES, POWER SOCKETS AND LED LIGHTS

- | INCLINED REAR WALL DESIGN WITH AIR-DIFFUSERS AND HELLA® LED LIGHTS
- | LARGE GARAGE WITH DOORS ON BOTH SIDES, POWER SOCKETS AND LED LIGHTS
- CENTRAL SERVICES AREA FOR **EASY UTILITY CONNECTIONS**
- WIDE HABITATION DOOR

- | INCLINED REAR WALL DESIGN WITH AIR-DIFFUSERS AND HELLA® LED LIGHTS
- | LARGE GARAGE WITH DOORS BOTH SIDES, POWER SOCKETS AND LED LIGHTS
- CENTRAL SERVICES AREA FOR **EASY ACCESS TO UTILITY FACILITIES**
- | WIDE HABITATION DOOR

Featuring an aerodynamic profile and **Adria signature features**, for easier and more efficient towing.

- | BUILT ON THE **FIAT DUCATO** CHASSIS
- | SILVER METALLIC EXTERIOR BODY
- SLEEK EXTERIOR BODY WIDTH OF 2,12 M WIDE
- LARGE SUN ROOF PANORAMIC WINDOW
- | REAR WALL DESIGN WITH AIR-DIFFUSERS AND HELLA® LED LIGHTS
- LARGE GARAGE WITH TWO DOORS, POWER SOCKETS AND LED LIGHTS