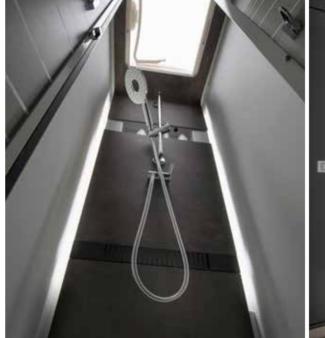

Daily rituals are a pleasure, with a well-lit and ventilated bathroom, designed for space and comfort.

**Bathroom** design, maximises the space, features a shower, toilet and wash basin, with good lighting, mirror and storage.

- PRACTICAL WASH BASIN STAND
- SEPARATE SHOWER WITH HEATING AND VENTILATION
- DIRECT ACCESS TO THE WARDROBE
- INTEGRATED STORAGE, MIRROR AND SPOTLIGHTS

**Inspired solutions** throughout for a more comfortable and organised living space.