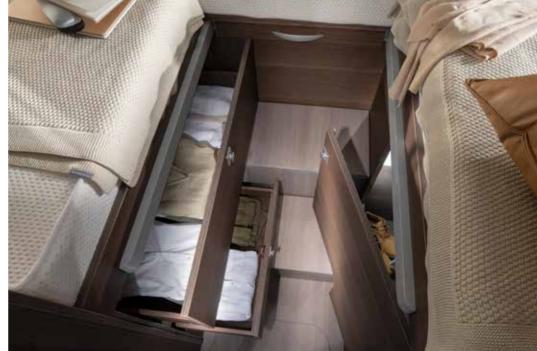

Controllable lighting and storage for personal things.

- 2 M LONG BEDS IN SELECTIVE BEDROOM FORMATS
- OVERHEAD AND UNDERBED STORAGE SOLUTIONS
- USB PORTS; AND DEDICATED TV BRACKET
- LIGHT-CONSTRUCTION FRONT ELEVATING BED

### ORGANISATION

Beautifully organised storage with large cupboards, wardrobe and innovative solutions.