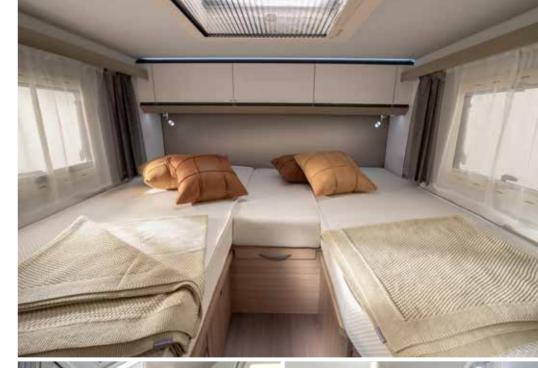

- SPACIOUS KITCHEN WITH LED WINDOW LIGHTS
- SOLID LAMINATE FENIX NTM® WORKTOP
- | THREE BURNER HOB AND INTEGRATED SINK
- 142 L SLIM ABSORPTION FRIDGE

Luxurious master **bedroom** available in many bed formats, all featuring high but easily accessible beds.

Controllable lighting and storage for personal things.

- 2 M LONG BEDS IN SELECTIVE BEDROOM FORMATS
- OVERHEAD AND UNDERBED STORAGE SOLUTIONS
- USB PORTS; AND DEDICATED TV BRACKET
- LIGHT-CONSTRUCTION FRONT ELEVATING BED