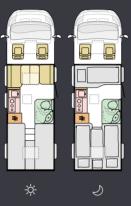

# Layouts

Available in a choice of layouts, there is sure to be one to suit you.

M = Model | L = Length | W = Width | S = Seats | B = Berths

FIRT

| COMPACT SC |         |
|------------|---------|
| М          | Supreme |
| L          | 6999 mm |
| W          | 2120 mm |
| S          | 4       |
| В          | 2       |