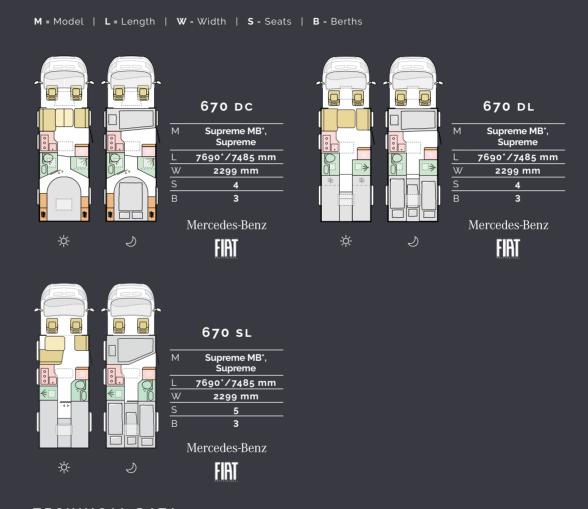

# Layouts

Available in a choice of layouts, there is sure to be one to suit you.

### TECHNICAL DATA

For detailed specification and technical data please visit our website www.adria.co.uk Here you will find our product configurator, individual model specifications, layouts and more technical details. Note some features may not be available on all models.