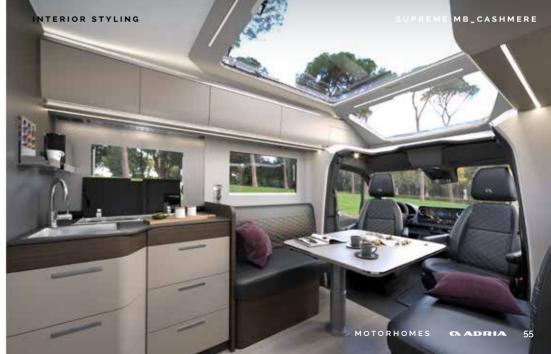

# Sonic Supreme

Prestigious 'silver' exterior finish combined with Cashmere interior design furniture style for a bright and contemporary feeling.

# Matrix Supreme MERCEDES-BENZ

Prestigious 'silver' exterior finish combined with **Cashmere** interior design furniture style for a bright and contemporary feeling.

Exclusive design living room and dinette featuring a retractable seatbelt solution. Choose from Iridium Silver or Tenorite Grey exterior cab colour.

# Matrix Supreme

Prestigious 'silver' exterior body finish combined with **Cashmere** interior design furniture style for a bright and contemporary feeling.

Your style, your choice.