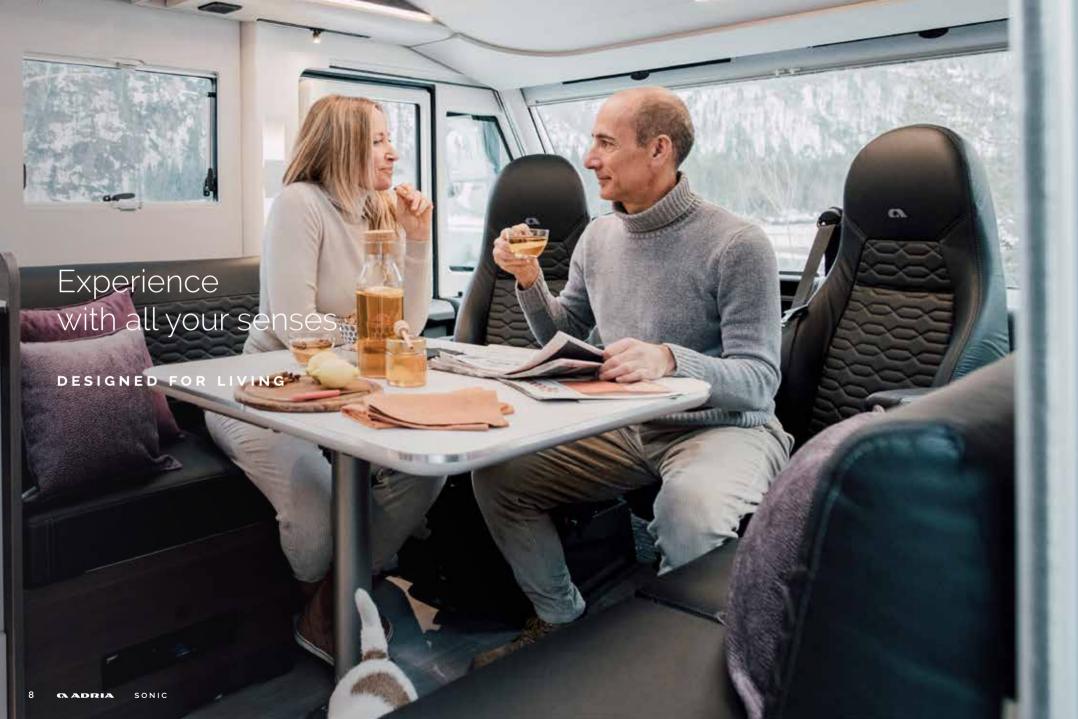

Experience the **contemporary living spaces**.

The **living room** offers space and a home-style lounge with comfortable seating and easy access to the kitchen.

- PANORAMIC WINDOW, OFFERING SHADING AND VENTILATION
- COMFORTABLE DINETTE OFFERING SPACE TO ENTERTAIN
- MULTIMEDIA WALL WITH TV BRACKET & USB PORTS
- FRONT ELEVATING BED NEATLY INTEGRATED ABOVE THE LIVING SPACE

### SEATING

Relax with comfortable, supportive seating and pull-out and folding seats on DL and DC layouts.