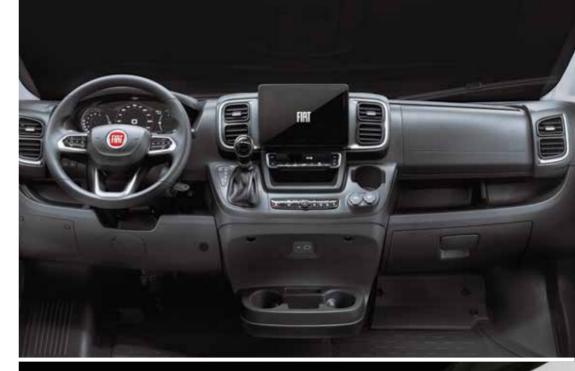

# Fiat Ducato

Offering the latest in design, performance and safety features, the **Fiat Ducato** offers a choice of efficient, powerful Multi jet 3 Euro 6 (final) diesel engines, with manual or automatic gearbox.

Distinctive automotive exterior and interior styling, including cabin, dashboard, infotainment systems, driving and safety aids.

- POWERFUL AND EFFICIENT 2.2 L MULTI JET 3 EURO 6D FINAL ENGINES
- CHOICE OF 140 HP AND POWER 180 HP
- CHOICE OF 6-SPEED MANUAL OR 9-SPEED AUTOMATIC GEARBOX FROM 140 HP
- HIGH LEVELS OF STANDARD FIAT EQUIPMENT
- CHOICE OF ADDITIONAL DRIVER AND SAFETY AIDS
- ALLOY WHEELS