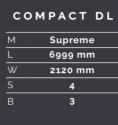

# Layouts

Available in a choice of layouts, there is sure to be one to suit you.

M = Model | L = Length | W = Width | S = Seats | B = Berths

FIRT

| COMPACT SC |         |
|------------|---------|
| М          | Supreme |
| L          | 6999 mm |
| W          | 2120 mm |
| S          | 4       |
| В          | 2       |