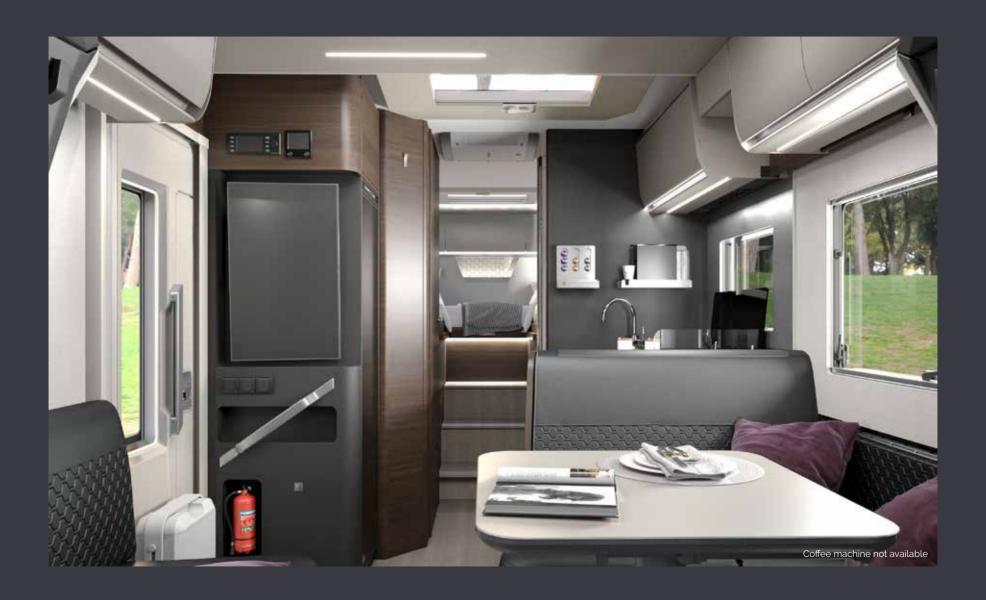

Experience the **contemporary living spaces**.

The **living room** offers space and a home-style lounge with comfortable seating and easy access to the kitchen.

- PANORAMIC WINDOW, OFFERING SHADING AND VENTILATION
- COMFORTABLE DINETTE OFFERING SPACE TO ENTERTAIN
- MULTIMEDIA WALL WITH TV BRACKET & USB PORTS
- FRONT ELEVATING BED NEATLY INTEGRATED ABOVE THE LIVING SPACE

Stylish and practical **kitchen** with durable worktop, hob and sink design, oven/grill, fridge fitted with quality appliances.

Everything is in the right place for food and drink preparation and for entertaining.