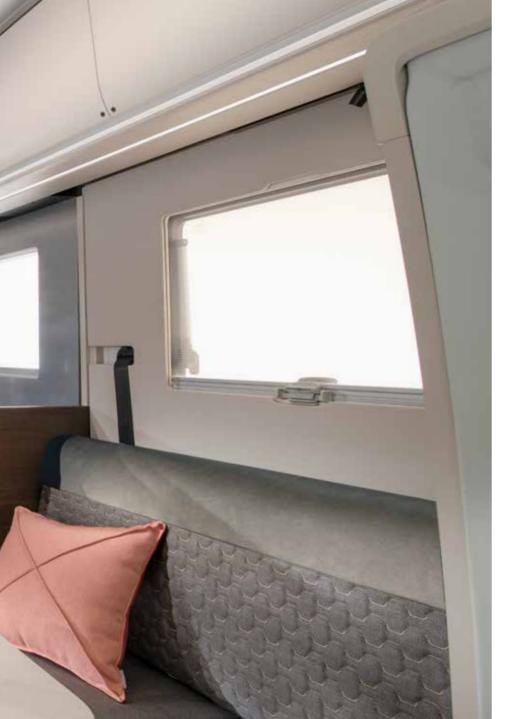

Daily rituals are a pleasure, with a well-lit and ventilated bathroom, designed for space and comfort.

**Bathroom** design, maximises the space, features a shower, toilet and wash basin, with good lighting, mirror and storage.

- PRACTICAL WASH BASIN STAND
- SEPARATE SHOWER WITH HEATING AND VENTILATION
- DIRECT ACCESS TO THE WARDROBE
- INTEGRATED STORAGE, MIRROR AND SPOTLIGHTS

**Inspired solutions** throughout for a more comfortable and organised living space.