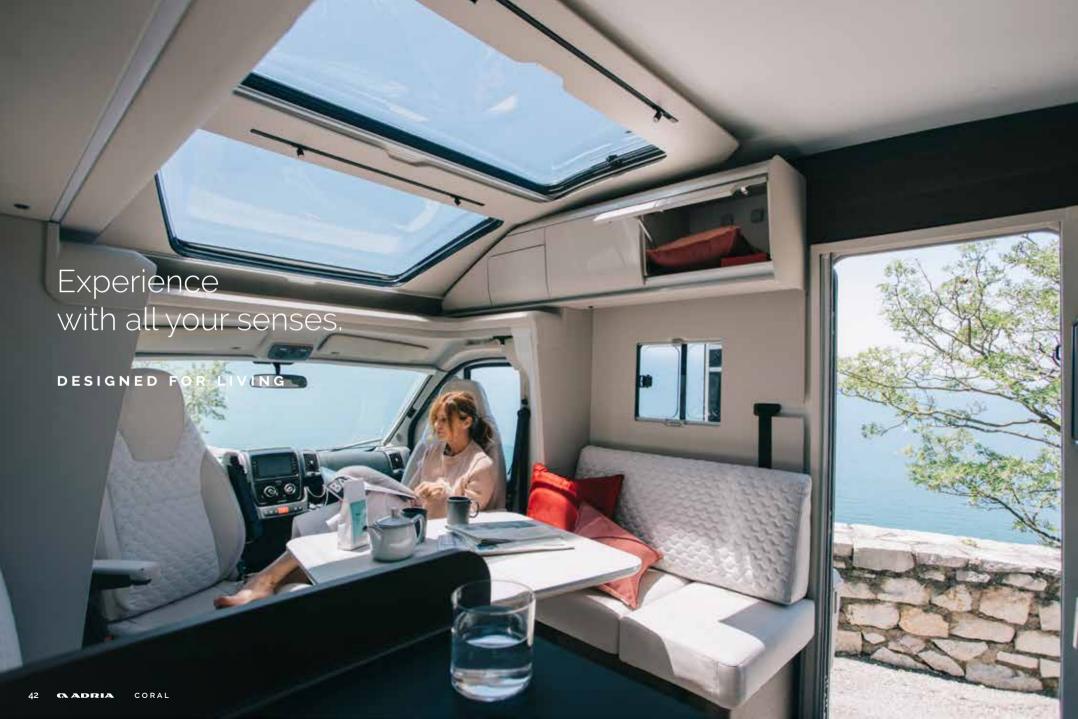

# CORAL

THE NEW GENERATION CORAL. LOW PROFILE MOTORHOMES WITH OUR EXCLUSIVE SUN ROOF, FOR ATRIUM-STYLE LIVING.

DESIGNED FOR COMFORTABLE TOURING ALL-YEAR ROUND, WITH SMART AUTOMOTIVE STYLING AND CONTEMPORARY, OPEN-PLAN LIVING SPACES.

Follow the sky!

Our motorhomes are carefully designed to give you a great experience when away from home, with open, airy and spacious living space.

Coral has an elegant **home-style feeling**, with contemporary interior design, offering maximum natural light.

- ATRIUM-STYLE LIVING WITH EXCLUSIVE DESIGN SUN ROOF
- | MULTIMEDIA SOLUTIONS INCLUDING BLUETOOTH® SOUND SYSTEM WITH HIDDEN SPEAKERS
- ORGANISED STORAGE SPACES THROUGHOUT

### Experience the **contemporary living spaces**.

The **living room** offers space and a home-style dinette with comfortable seating and low separation wall to the kitchen.

- PANORAMIC WINDOW AND SUN ROOF WITH SHADING, OPEN FOR VENTILATION
- COMFORTABLE AND SPACIOUS DESIGN DINETTE
- L-SHAPE AND FACE TO FACE SOFA LAYOUTS AVAILABLE
- MULTIMEDIA WALL WITH TV HOLDER, USB PORT AND PHONE CHARGING SURFACE
- ADJUSTABLE, FOLDABLE AND ROTATING DINETTE TABLE