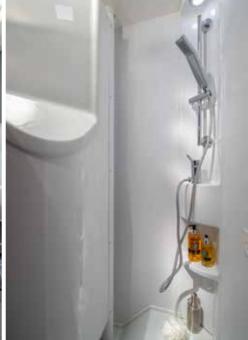

Daily rituals are a pleasure, with a well-lit and ventilated bathroom, designed for space and comfort.

**Bathroom** design, maximises the space, features a shower, toilet and wash basin, with good lighting, mirror and storage.

- PRACTICAL WASH BASIN STAND
- SEPARATE SHOWER WITH HEATING AND VENTILATION
- DIRECT ACCESS TO THE WARDROBE
- INTEGRATED STORAGE, MIRROR AND SPOTLIGHTS

**Inspired solutions** throughout for a more comfortable and organised living space.