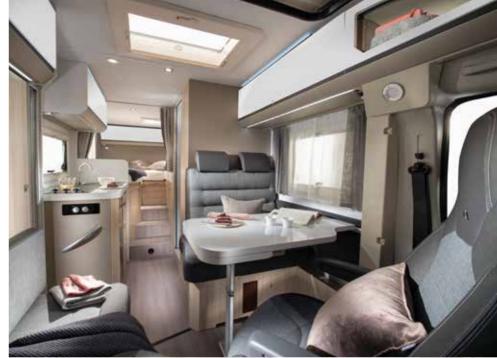

Experience the contemporary living spaces.

The **living room** offers space and a home-style dinette with comfortable seating and low separation wall to the kitchen.

- SPACIOUS LIVING AREAS WITHIN A COMPACT MOTORHOME
- CONTEMPORARY **OPEN-PLAN** LIVING SPACES
- ADJUSTABLE TEMPERATURE CONTROL WITH TRUMA HEATING
- ORGANISED STORAGE SPACES
  THROUGHOUT

Inspired and practical kitchen with durable worktop, hob and sink design, oven/grill and fridge complimented by quality fittings.

Everything is in the right place for food and drink preparation and for entertaining.