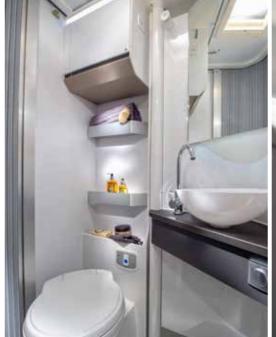

Daily rituals are a pleasure, with a well-lit and ventilated bathroom, designed for space and comfort.

**Bathroom** design, maximises the space, features a shower, toilet and wash basin, with good lighting, mirror and storage.

- PRACTICAL WASH BASIN STAND
- SEPARATE SHOWER WITH HEATING AND VENTILATION
- DIRECT ACCESS TO THE WARDROBE
- INTEGRATED STORAGE, MIRROR AND SPOTLIGHTS

**Inspired solutions** throughout for a more comfortable and organised living space.