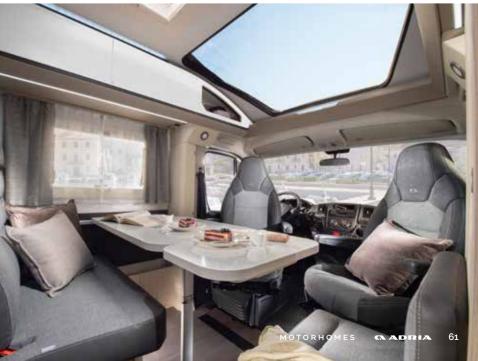

Experience the contemporary living spaces.

The **living room** offers space and a home-style dinette with comfortable seating and low separation wall to the kitchen.

- SPACIOUS LIVING AREAS WITHIN A COMPACT MOTORHOME
- CONTEMPORARY **OPEN-PLAN** LIVING SPACES
- ADJUSTABLE TEMPERATURE CONTROL WITH TRUMA HEATING
- ORGANISED STORAGE SPACES
  THROUGHOUT

- FIXED SUN ROOF PANORAMIC
  WINDOW FOR ATRIUM-STYLE LIVING
- COMFORTABLE, DESIGN DINETTE IN A CHOICE OF L SHAPE OR FACE TO FACE LAYOUTS
- FUNCTIONAL WALL WITH TV BRACKET, USB PORT AND POWER SOCKETS
- DINETTE TABLE WITH EXTENSION