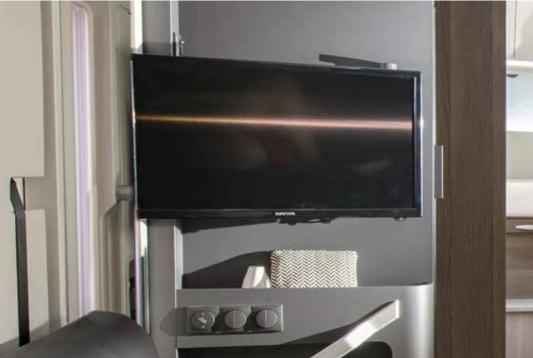

Experience the **contemporary living spaces**.

The **living room** offers space and a home-style lounge with comfortable seating and easy access to the kitchen.

- PANORAMIC WINDOW, OFFERING SHADING AND VENTILATION
- COMFORTABLE DINETTE OFFERING SPACE TO ENTERTAIN
- MULTIMEDIA WALL WITH TV BRACKET & USB PORTS
- FRONT ELEVATING BED NEATLY INTEGRATED ABOVE THE LIVING SPACE