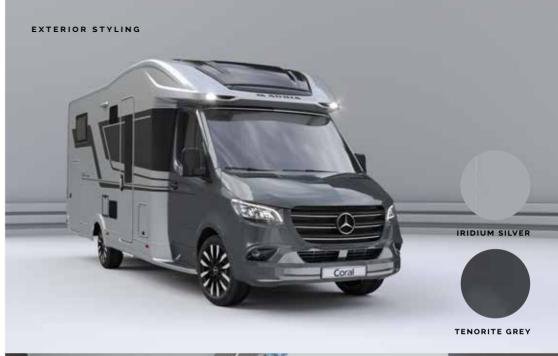

# Coral Supreme MERCEDES-BENZ

Prestigious 'silver' exterior finish combined with **Cashmere** interior design furniture style for a bright and contemporary feeling.

Exclusive design living room and dinette featuring a retractable seatbelt solution. Choose from Iridium Silver or Tenorite Grey exterior cab colour.