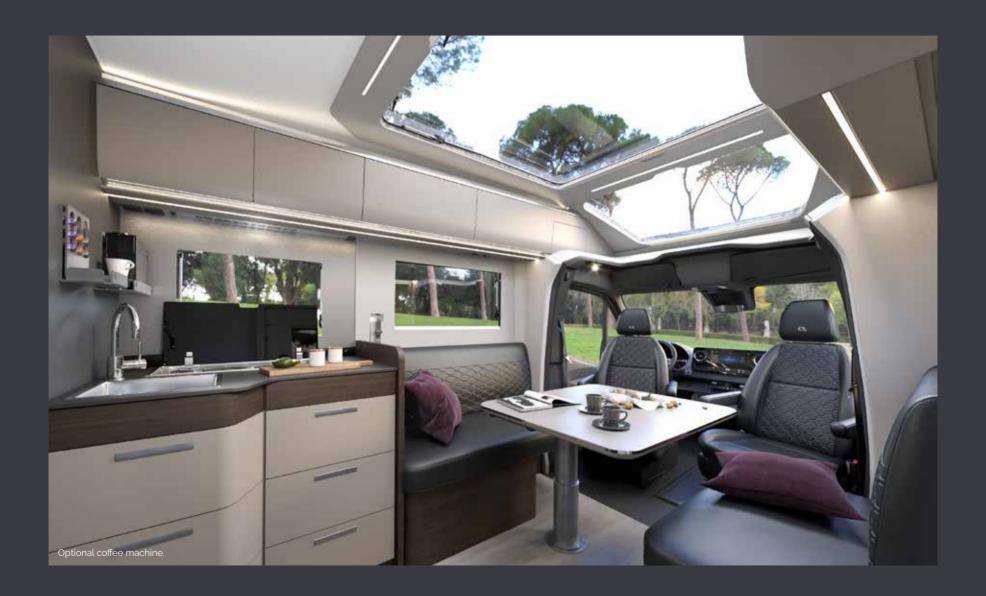

# SONIC

THE NEW GENERATION SONIC. AN EXCEPTIONAL RANGE OF A CLASS MOTORHOMES IN WHICH YOU WILL ALWAYS TRAVEL FIRST CLASS.

SMART AUTOMOTIVE STYLING AND CONTEMPORARY INTERIOR WITH LUXURIOUS FURNITURE STYLE AND TEXTILES, OFFERING UNCOMPROMISED COMFORT AND ALL-YEAR ROUND PERFORMANCE.

Style, performance and comfort all in one.

Our motorhomes are carefully designed to give you a great experience when on the road, with home from home comforts and spacious interior design.

Sonic has an elegant **home-style feeling**, with contemporary interior design, offering uncompromised style and comfort.

Experience the **contemporary living spaces**.

The **living room** offers space and a home-style lounge with comfortable seating and easy access to the kitchen.

- PANORAMIC WINDOW, OFFERING SHADING AND VENTILATION
- COMFORTABLE DINETTE OFFERING SPACE TO ENTERTAIN
- MULTIMEDIA WALL WITH TV BRACKET & USB PORTS
- FRONT ELEVATING BED NEATLY INTEGRATED ABOVE THE LIVING SPACE

Stylish and practical **kitchen** with durable worktop, hob and sink design, oven/grill, fridge fitted with quality appliances.

Everything is in the right place for food and drink preparation and for entertaining.

- SPACIOUS KITCHEN WITH LED WINDOW LIGHTS
- SOLID LAMINATE FENIX NTM® WORKTOP
- | THREE BURNER HOB AND INTEGRATED SINK
- 142 L SLIM ABSORPTION FRIDGE

Luxurious master **bedroom** available in many bed formats, all featuring high but easily accessible beds.