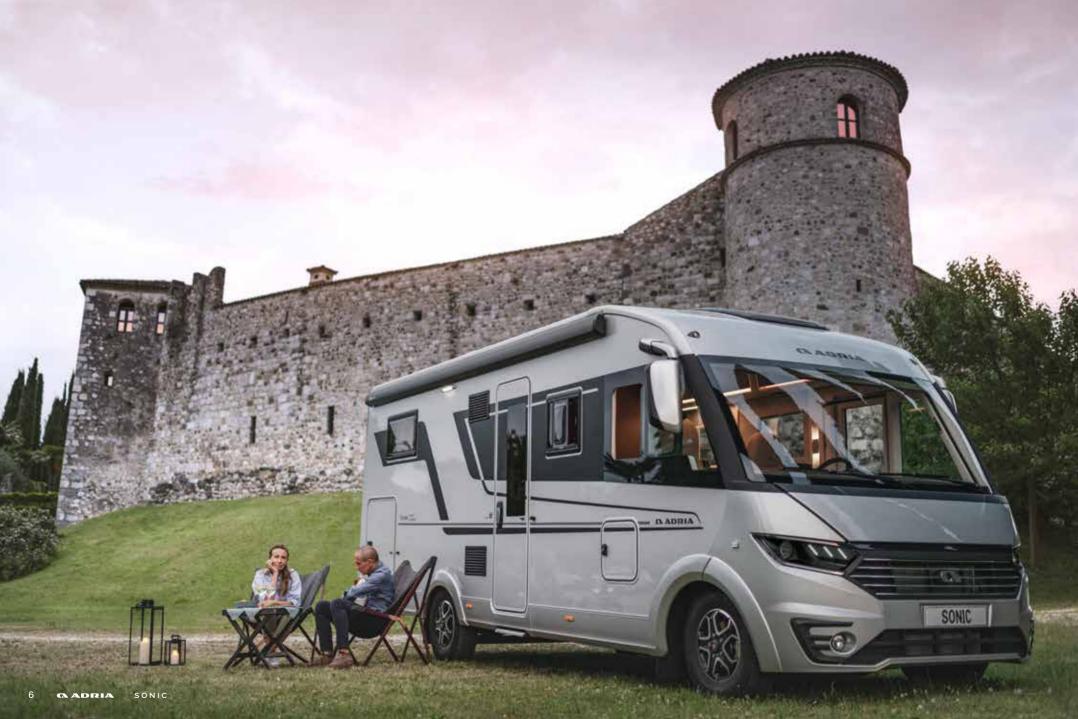

# SONIC

THE NEW GENERATION SONIC. AN EXCEPTIONAL RANGE OF A CLASS MOTORHOMES IN WHICH YOU WILL ALWAYS TRAVEL FIRST CLASS.

SMART AUTOMOTIVE STYLING AND CONTEMPORARY INTERIOR WITH LUXURIOUS FURNITURE STYLE AND TEXTILES, OFFERING UNCOMPROMISED COMFORT AND ALL-YEAR ROUND PERFORMANCE.

Style, performance and comfort all in one.

Our motorhomes are carefully designed to give you a great experience when on the road, with home from home comforts and spacious interior design.

Sonic has an elegant **home-style feeling**, with contemporary interior design, offering uncompromised style and comfort.

Featuring **Adria signature features**, for real presence and performance on the road.

- FIAT DUCATO BASE VEHICLE AND PERFORMANCE CHASSIS
- AUTOMOTIVE STYLING AND EXCLUSIVE FRONT MASK DESIGN
- LARGE PANORAMIC WINDOW AND DOMETIC S4 SIDE WINDOWS
- WIDE HABITATION DOOR
- LARGE GARAGE WITH DOORS ON BOTH SIDES, POWER SOCKETS AND LED LIGHTS