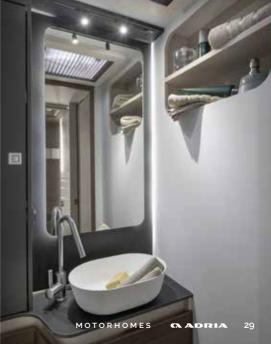

Daily rituals are a pleasure, with a well-lit and ventilated bathroom, designed for space and comfort.

**Bathroom** design, maximises the space, features a shower, toilet and wash basin, with good lighting, mirror and storage.

- PRACTICAL WASH BASIN STAND
- SEPARATE SHOWER WITH HEATING AND VENTILATION
- DIRECT ACCESS TO THE WARDROBE
- INTEGRATED STORAGE, MIRROR AND SPOTLIGHTS

**Inspired solutions** throughout for a more comfortable and organised living space.