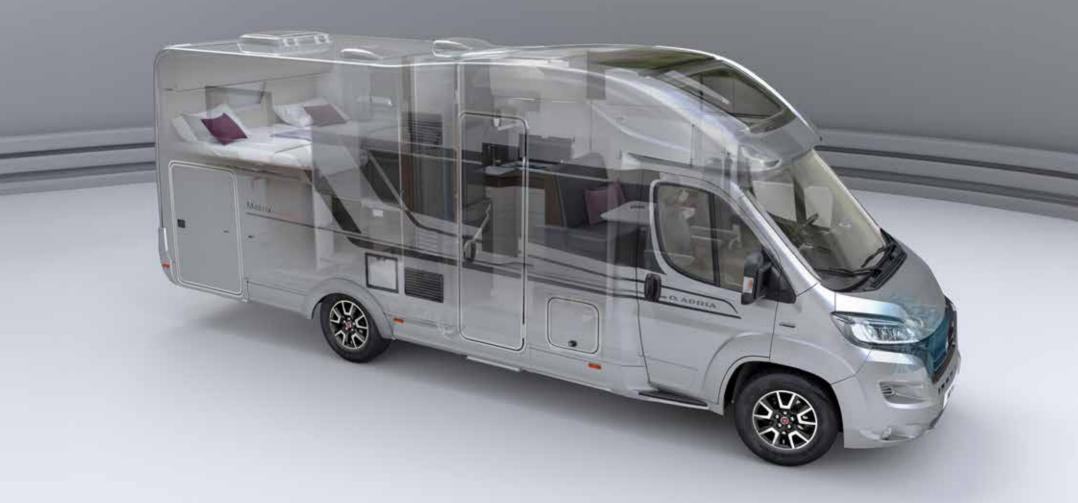

# MATRIX

THE NEW GENERATION MATRIX. CROSSOVER MOTORHOMES ON A CHOICE OF BASE VEHICLE, DESIGNED TO TAKE STYLE AND VERSATILITY TO A NEW LEVEL.

WITH SMART AUTOMOTIVE STYLING AND ALL-YEAR ROUND PERFORMANCE, NO OTHER MOTORHOME COMBINES COMFORT, PRACTICALITY AND VERSATILITY LIKE THE MATRIX.

#### DESIGNED FOR LIVING

Our motorhomes are carefully designed to give you a great experience when away from home, with stylish and spacious interiors.

Matrix has an elegant **home-style feeling**, with contemporary interior design, offering versatile and comfortable accommodation.

### Experience the contemporary living spaces.

The **living room** offers space, a comfortable lounge with comfortable seating and easy access to the kitchen.

- ADJUSTABLE DINETTE TABLE, FOLDABLE AND ROTATABLE LOFT-STYLE INTERIOR WITH LARGE PANORAMIC WINDOW
- ADDITIONAL ACCOMMODATION WITH ELECTRICALLY MANAGED ELEVATING BED
- ADJUSTABLE TEMPERATURE CONTROL WITH ALDE HEATING
- ORGANISED STORAGE SPACES THROUGHOUT
- MULTIMEDIA WALL WITH TV BRACKET, USB AND PHONE CHARGING SURFACE