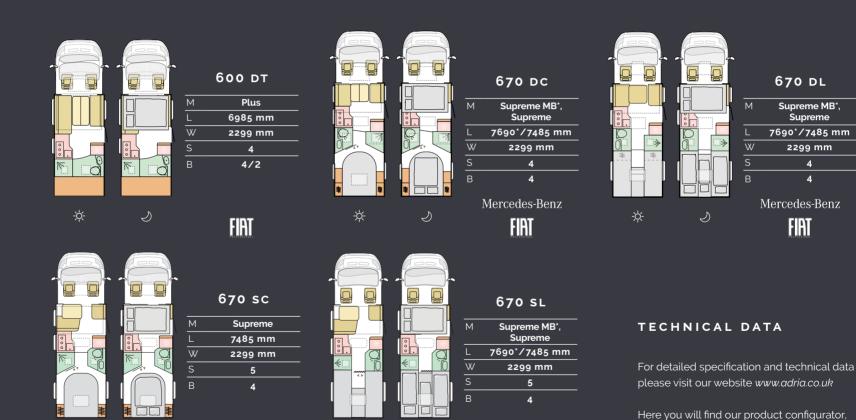

# Layouts

Available in a choice of layouts, there is sure to be one to suit you.

FIRT

FIRT

individual model specifications, layouts and more technical details. Note some features may not be available on all models.

# Layouts

Available in a choice of layouts, there is sure to be one to suit you.

M = Model | L = Length | W = Width | S = Seats | B = Berths

FIRT

| COMPACT SC |         |
|------------|---------|
| М          | Supreme |
| L          | 6999 mm |
| W          | 2120 mm |
| S          | 4       |
| В          | 2       |

FIRT

| COMPACISE |         |
|-----------|---------|
| М         | Supreme |
| L         | 6799 mm |
| W         | 2120 mm |
| S         | 4       |
| В         | 3       |