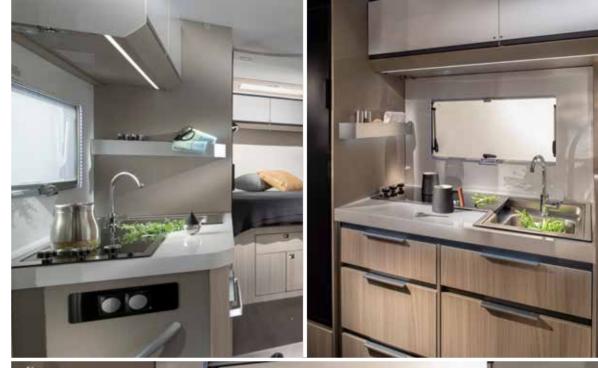

Stylish and practical **kitchen** with durable worktop, hob and sink design, oven/grill, fridge fitted with quality appliances.

Everything is in the right place for food and drink preparation and for entertaining.

- SPACIOUS KITCHEN WITH LED WINDOW LIGHTS
- SOLID LAMINATE FENIX NTM® WORKTOP
- | THREE BURNER HOB AND INTEGRATED SINK
- 142 L SLIM ABSORPTION FRIDGE

Luxurious master **bedroom** available in many bed formats, all featuring high but easily accessible beds.