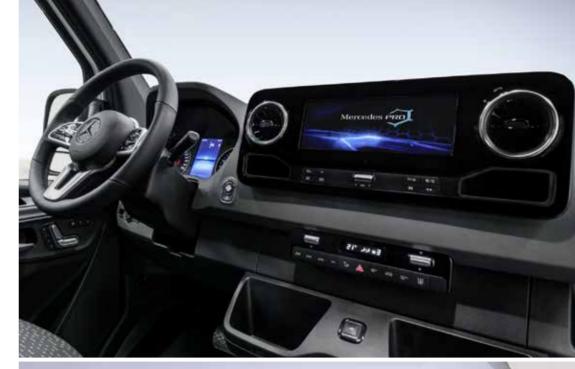

# Mercedes-Benz Sprinter

Perfectly integrated on Mercedes-Benz, a synonym for luxurious elegant cockpit design and precision engineering, the ultimate base vehicle. The **Mercedes-Benz Sprinter** offers a choice of efficient, powerful Euro6 2.0l diesel engines, with modern 9G-Tronic automatic or manual 6G transmission.

State-of-the-art precision engineering for timeless performance and user friendly features including quality infotainment system and a range of advanced driving and safety aids.

- POWERFUL AND EFFICIENT 2.0 L EURO 6 ENGINES
- CHOICE OF **150 HP** AND **170 HP** ENGINE
- CHOICE OF MANUAL 6G OR 9G-TRONIC AUTOMATIC GEARBOX
- HIGH LEVELS OF STANDARD MERCEDES-BENZ EQUIPMENT
- CHOICE OF ADDITIONAL DRIVER AND SAFETY AIDS
- ALLOY WHEELS