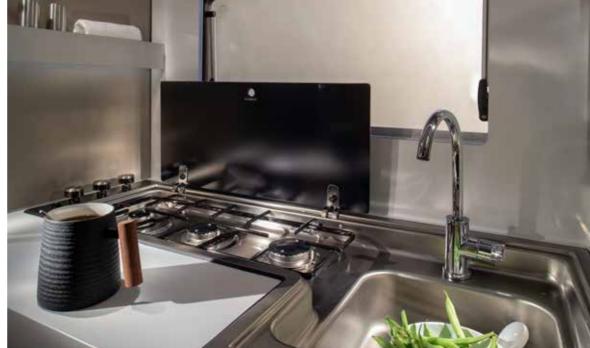

Stylish and practical **kitchen** with durable worktop, hob and sink design, oven/grill, fridge fitted with quality appliances.

Everything is in the right place for food and drink preparation and for entertaining.

- SPACIOUS KITCHEN WITH LED WINDOW LIGHTS
- SOLID LAMINATE FENIX NTM® WORKTOP
- | THREE BURNER HOB AND INTEGRATED SINK
- 142 L SLIM ABSORPTION FRIDGE

Luxurious master **bedroom** available in many bed formats, all featuring high but easily accessible beds.