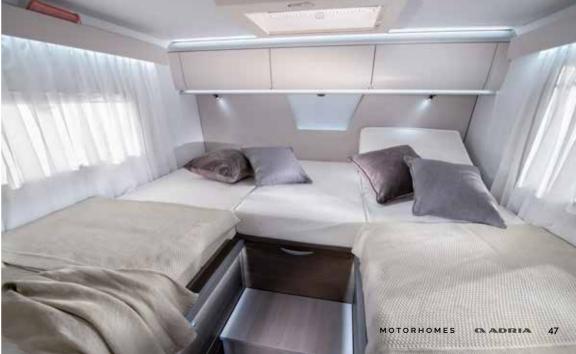

- STYLISH KITCHEN WITH LED WINDOW LIGHTS
- SOLID LAMINATE FENIX NTM® WORKTOPS
- THREE BURNER HOB WITH INTEGRATED SINK
- | 142 L SLIM ABSORPTION FRIDGE

Luxurious master bedroom with a closing door to the living space and available in twin or double beds, all featuring high but easily accessible beds.

Controllable lighting and storage for personal things.

**Front elevating bed,** light but robust construction, easy to access and use. Integrates into the ceiling space for generous standing height within the living space beneath. Large bed 1300 x 2000 mm with lighting and ventilation.

- MASTER BEDROOM SUITE WITH DIFFERENT BED FORMATS
- OVERHEAD AND UNDERBED STORAGE SOLUTIONS
- CONTROLLABLE AMBIENT LIGHTING AND SPOTLIGHTS
- USB PORTS

Daily rituals are a pleasure, with a well-lit and ventilated bathroom, designed for space and comfort.