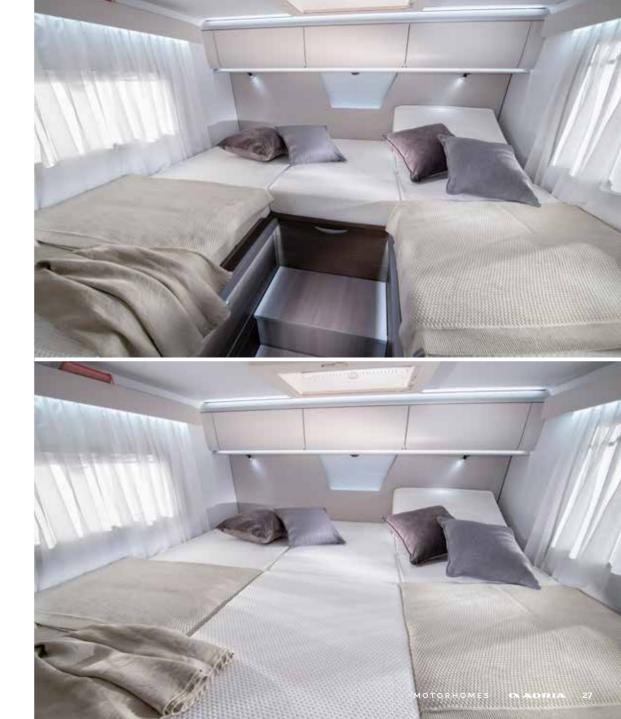

- SPACIOUS KITCHEN WITH LED WINDOW LIGHTS
- SOLID LAMINATE FENIX NTM® WORKTOP
- | THREE BURNER HOB AND INTEGRATED SINK
- 142 L SLIM ABSORPTION FRIDGE

Luxurious master **bedroom** available in many bed formats, all featuring high but easily accessible beds.

Controllable lighting and storage for personal things.

- 2 M LONG BEDS IN SELECTIVE BEDROOM FORMATS
- OVERHEAD AND UNDERBED STORAGE SOLUTIONS
- USB PORTS; AND DEDICATED TV BRACKET
- LIGHT-CONSTRUCTION FRONT ELEVATING BED