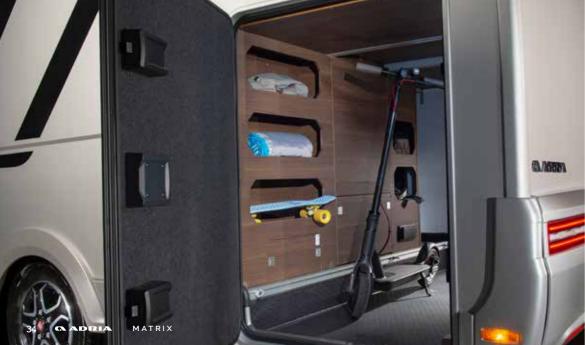

Featuring **Adria signature features**, for real presence and performance on the road.

- FIAT DUCATO BASE VEHICLE AND PERFORMANCE CHASSIS
- AUTOMOTIVE STYLING AND EXCLUSIVE FRONT MASK DESIGN
- LARGE PANORAMIC WINDOW AND DOMETIC S4 SIDE WINDOWS
- WIDE HABITATION DOOR
- LARGE GARAGE WITH DOORS ON BOTH SIDES, POWER SOCKETS AND LED LIGHTS