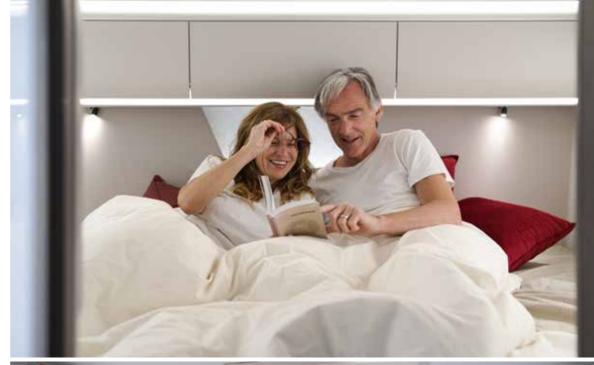

- SPACIOUS KITCHEN WITH LED WINDOW LIGHTS
- SOLID LAMINATE FENIX NTM® WORKTOP
- | THREE BURNER HOB AND INTEGRATED SINK
- 142 L SLIM ABSORPTION FRIDGE

Luxurious master **bedroom** available in many bed formats, all featuring high but easily accessible beds.

Controllable lighting and storage for personal things.

- 2 M LONG BEDS IN SELECTIVE BEDROOM FORMATS
- OVERHEAD AND UNDERBED STORAGE SOLUTIONS
- USB PORTS; AND DEDICATED TV BRACKET
- LIGHT-CONSTRUCTION FRONT ELEVATING BED