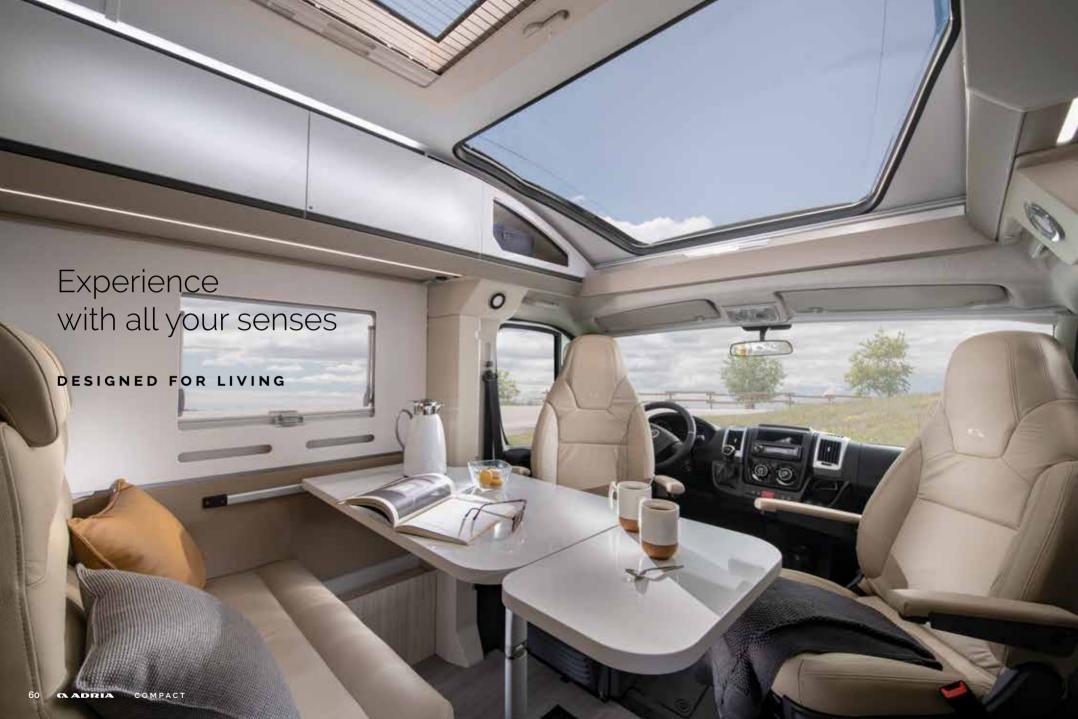

Go anywhere!

Our motorhomes are carefully designed to give you a great experience when away from home, with free-flowing and spacious interiors.

Compact has an elegant **home-style feeling**, with contemporary interior design, offering comfortable accommodation in a compact motorhome.

Experience the contemporary living spaces.

The **living room** offers space and a home-style dinette with comfortable seating and low separation wall to the kitchen.

- SPACIOUS LIVING AREAS WITHIN A COMPACT MOTORHOME
- CONTEMPORARY **OPEN-PLAN** LIVING SPACES
- ADJUSTABLE TEMPERATURE CONTROL WITH TRUMA HEATING
- ORGANISED STORAGE SPACES
  THROUGHOUT