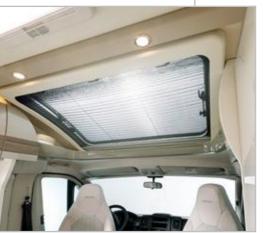

#### Exterior advantages

- + ABS
- + Harmony Line product graphic
- + Special Silver varnish on cab
- + Cruise control with speed limiter
- + 16 inch Alloy wheels
- + 2 x Garage door
- + XL Premium entry door
- + Sunroof

#### Exterior advantages

- + New Harmony Line graphics
- + 16" Alloy Wheels
- + Chrome effect rear clasp
- + Additional garage door (on the left)
- + XL Skyroof can be opened, with fly screen and black out blind
- + Electrical entry step
- + Premium XL door, including central locking system, window, fly screen and roller blind