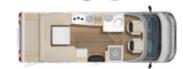

#### Layouts and standard features

#### T 736\*

\*available with or without fold-down bed above the middle seats except TD 680 G (Serie)