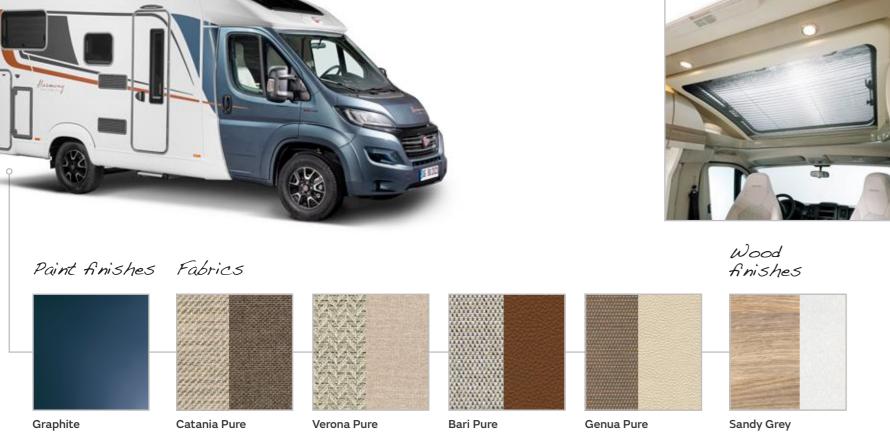

#### Exterior advantages

- + ABS
- + Harmony Line product graphic
- + Special Silver varnish on cab
- + Cruise control with speed limiter
- + 16 inch Alloy wheels
- + 2 x Garage door
- + XL Premium entry door
- + Sunroof

#### Interior advantages

- + Harmony Line entry unit with shelves, TV area and magnetic holder for glasses
- + Upholstery in the exclusive Harmony Line design
- + Indirect lighting throughout the vehicle
- + Fully-equipped kitchen with oven

#### Paint finishes Fabrics

#### Layouts and standard features

(cab)

16

Bari Pure

Verona Pure

Catania Pure

Bahia

Santina