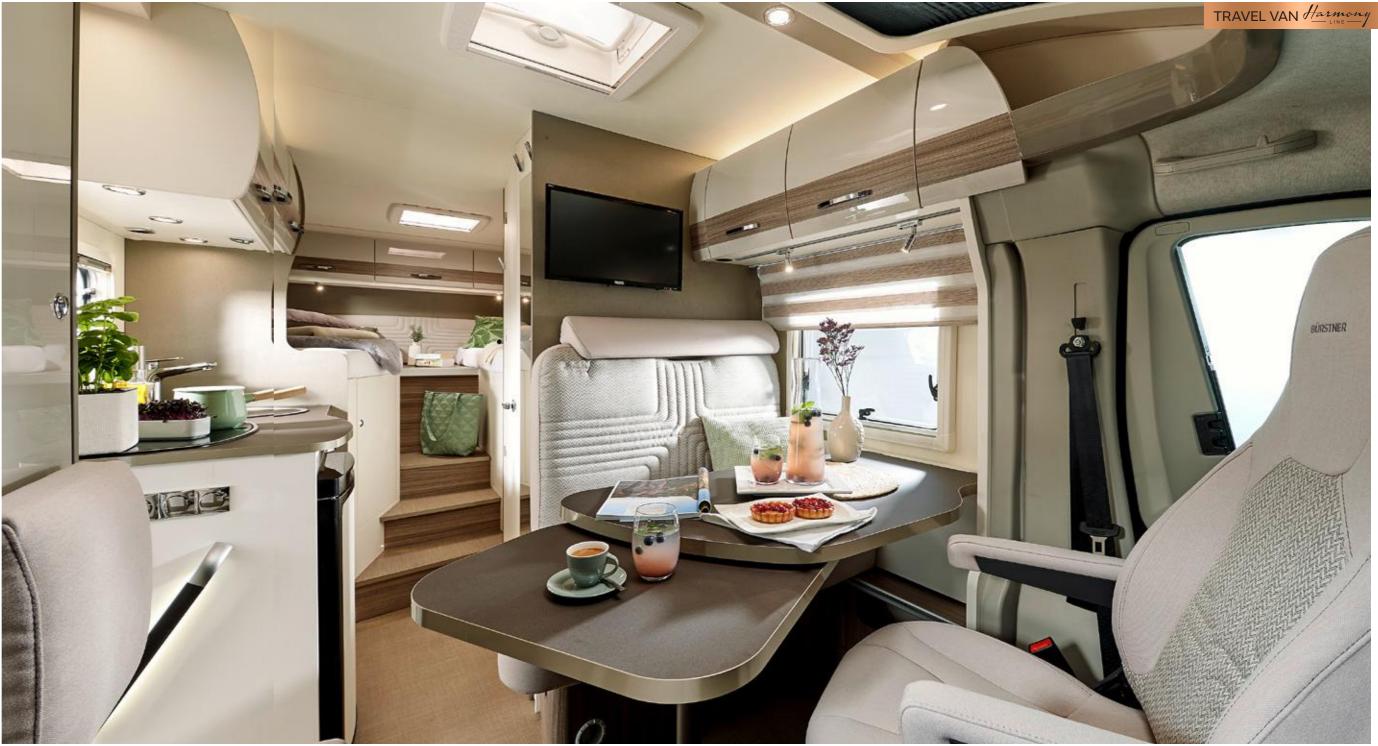

## Slim lines

The Travel Van impresses with compact dimensions that make it a manoeuvrable vehicle on coastal roads, winding hills, or narrow streets.

The exterior design of the exterior graphics and design of the Travel Van are ultra sporty. At only 2,20m the Travel Van is sleek and tardis like inside and tried and tested solutions create generous spaces for a lot of pleasure. Travel is easy with the Travel Van!

Elegant design and high functionality: That is what characterises the interior design of the Travel Van. Two-tone furniture designs underline the modern look of the interior. The new lighting concept with indirect lighting and the high-quality upholstery with a modern quilting pattern bring the right atmosphere.

The kitchen and the new vario-bathroom are perfectly integrated with the living room. In the Harmony Line range, the Travel Van gains plenty of extras in design and equipment.

So compact and so comfortable!