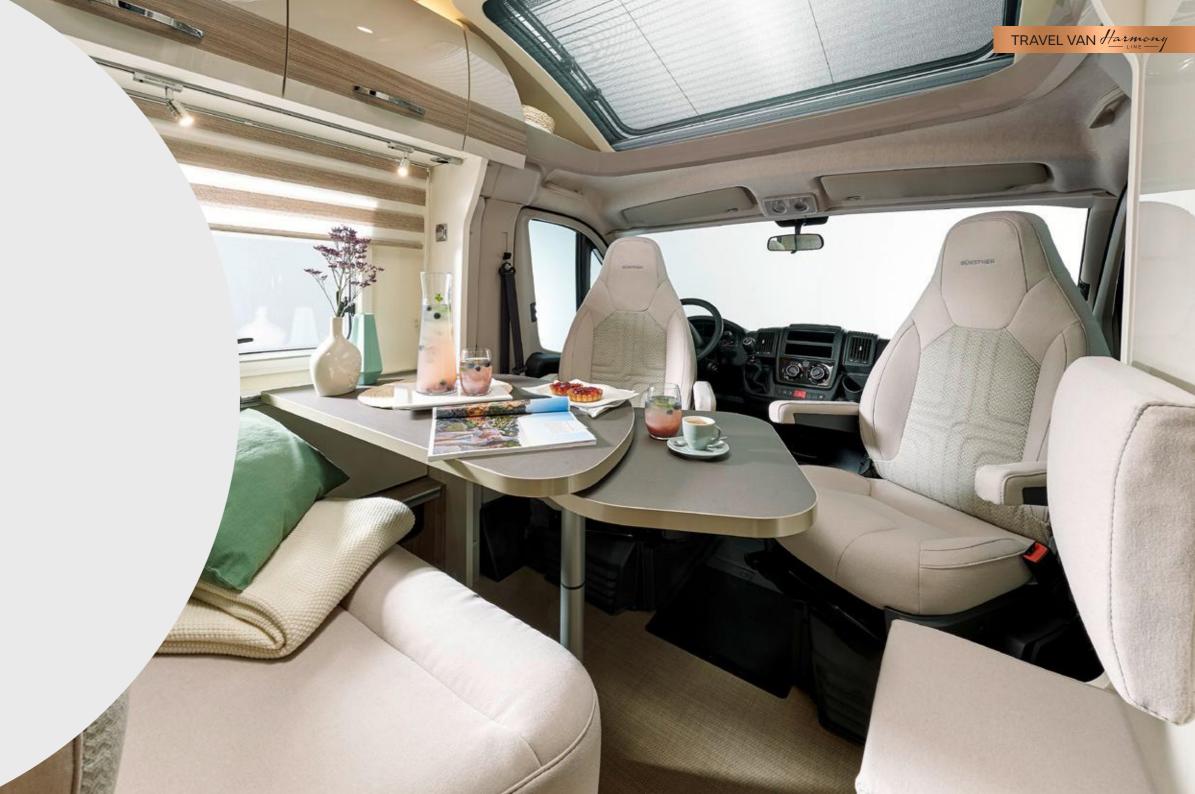

#### Exterior advantages

- + ABS
- + Harmony Line product graphic
- + Special Silver varnish on cab
- + Cruise control with speed limiter
- + 16 inch Alloy wheels
- + 2 x Garage door
- + XL Premium entry door
- + Sunroof

#### Interior advantages

- + Harmony Line entry unit with shelves, TV area and magnetic holder for glasses
- + Upholstery in the exclusive Harmony Line design
- + Indirect lighting throughout the vehicle
- + Fully-equipped kitchen with oven

## Harmony — LINE—

The Lyseo TD doesn't compromise on style. Harmony of shapes and colours, solidity of materials, quality of finishes: nothing is left to chance so that upon boarding, love at first sight is immediate. Among the ten floorplans, some stand out for their atypical layout, such as the TD 744 and 745 versions with rear seating or the latest addition to the range, the TD 644 without front seating. Bold, but always perfectly well thought out: thousands of satisfied users can attest to it!