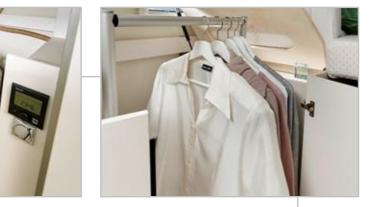

#### Interior advantages

- + "Sandy Grey" furniture décor
- + New Vario-bathroom
- + Manual cab air conditioning
- + Swivelling pilot seats upholstered to match the living room
- + Illuminated wardrobe
- + Storage options and clothes rail with swivel function under the beds (depending on layout)
- + 198cm internal standing height (approximately)
- + Additional upholstery to enlarge the bed (depending on layout)
- + Multi-zone cold foam mattresses
- + Light package
- + Vario Blinds