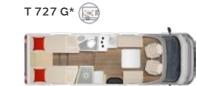

#### Layouts and standard features

With a French bed as here in the M 660 or with single beds in the M 690 G

24