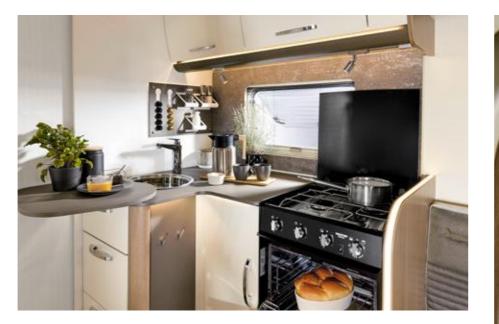

#### Interior advantages

- + Harmony Line entry unit with shelves, TV area and magnetic holder for glasses
- + Upholstery in the exclusive Harmony Line design
- + Indirect lighting throughout the vehicle
- + Fully-equipped kitchen with oven

#### Become a star Chef

Fish straight from the sea, fruit straight from the tree and crunchy vegetables from the local market- in your motorhome you can conjure up delicious dishes using the freshest ingredients. State-ofthe-art gas cookers, drawers with softclose function, cleverly positioned refrigerators: Bürstner kitchens fulfil all your wishes. Because good cuisine is the foundation of all happiness.