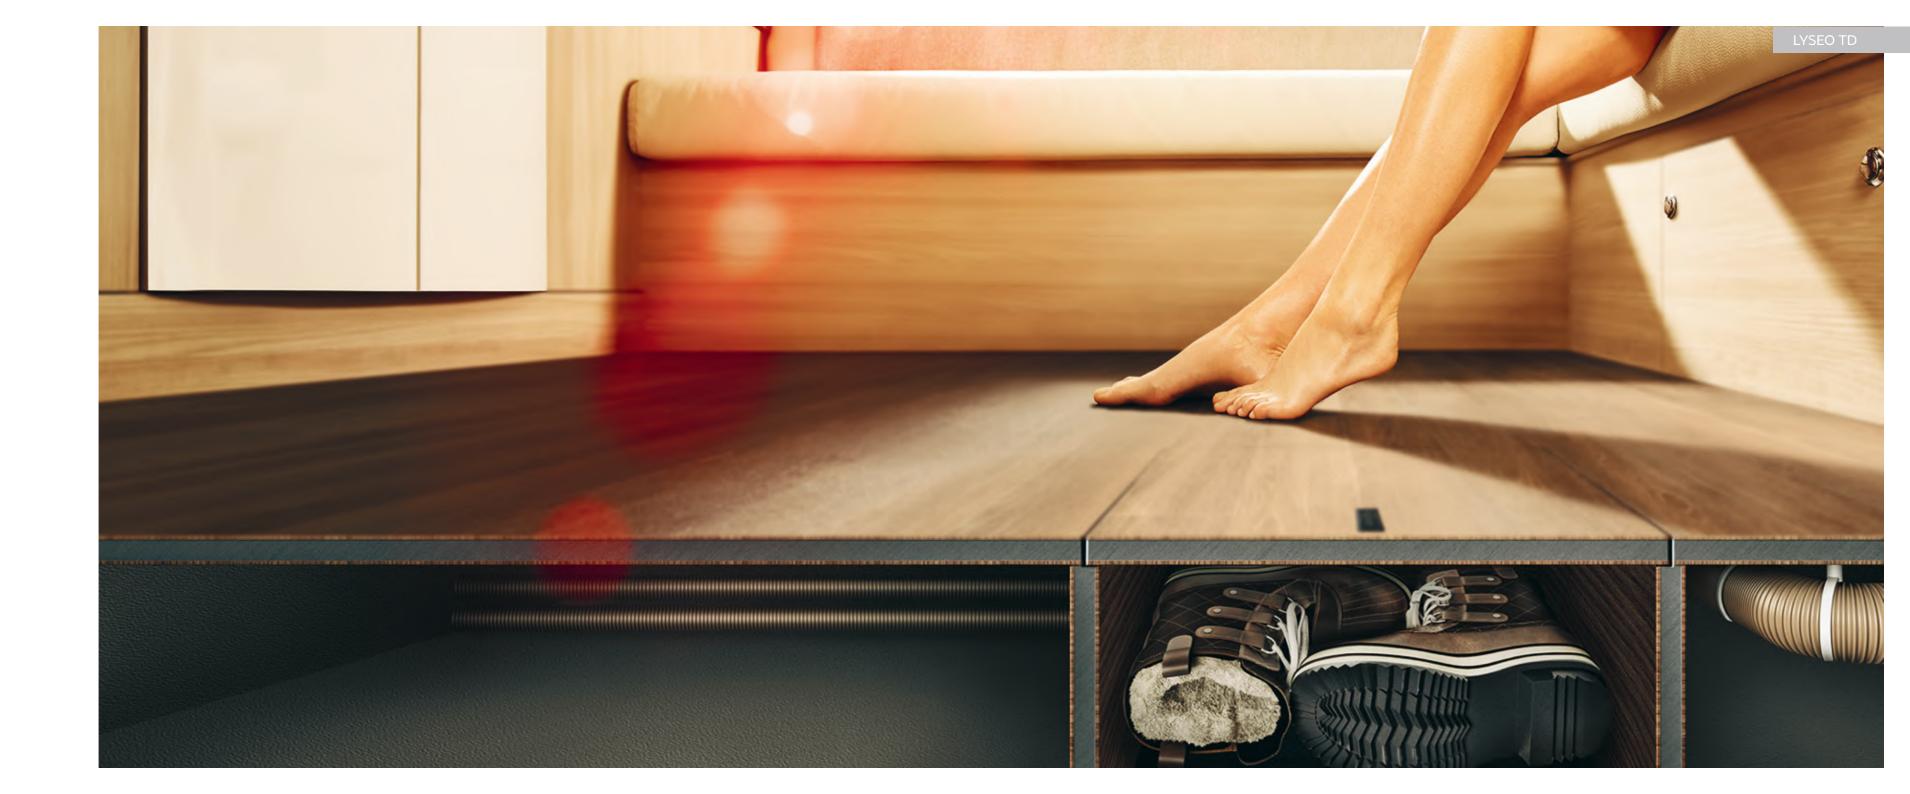

Enjoy your freedom and make the best of every season, whether hot summers or frosty winters: the Lyseo TD is always ready for action with the new Thermo-Floor double floor. The same floor will shield you from the cold and provide relief in the heat, giving you a pleasant sensation underfoot at all times, even when walking barefoot in the vehicle. And that's not all: the Thermo-Floor construction is also designed to allow a level floor all the way from the cab to the bedroom door, for an end-to-end feelgood factor.

> Always in season

Its most striking feature is, of course, the Thermo-Floor double floor that enables year-round use. In addition, the Lyseo TD offers a variety of options that contribute to its great success. Traditional but also atypical floor plans and with Harmony Line equipment, so that the right Lyseo TD is guaranteed for everyone.