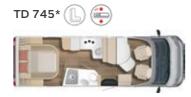

## Harmony — LINE—

The Lyseo TD doesn't compromise on style. Harmony of shapes and colours, solidity of materials, quality of finishes: nothing is left to chance so that upon boarding, love at first sight is immediate. Among the ten floorplans, some stand out for their atypical layout, such as the TD 744 and 745 versions with rear seating or the latest addition to the range, the TD 644 without front seating. Bold, but always perfectly well thought out: thousands of satisfied users can attest to it!

#### Layouts and standard features

(cab)

16

Bari Pure

Verona Pure

Catania Pure

Bahia

Santina

#### T 736\*

\*available with or without fold-down bed above the middle seats except TD 680 G (Serie)