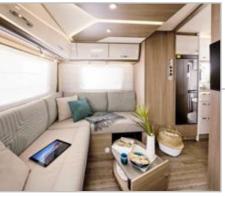

## Harmony — LINE—

The Lyseo TD doesn't compromise on style. Harmony of shapes and colours, solidity of materials, quality of finishes: nothing is left to chance so that upon boarding, love at first sight is immediate. Among the ten floorplans, some stand out for their atypical layout, such as the TD 744 and 745 versions with rear seating or the latest addition to the range, the TD 644 without front seating. Bold, but always perfectly well thought out: thousands of satisfied users can attest to it!

## Harmony — LINE —

The Delfin retains the most striking elements of its predecessor, such as the typical blue, which can be found in fine accents and in the Delfin-shaped logo on the external graphics. And inside, too, there is everything that makes the Delfin a typical Bürstner: soft and harmonious shapes, Riva Loft furniture with lacquered cabinet doors, two upholsteries with the "Delfin" and a harmonious lighting atmosphere. A level floor with no tripping hazards and the open living-kitchen concept ensure freedom of movement on board. The optional pull-down bed (standard in T 680 G) and many other variants offer flexibility and allow you to adapt the Delfin as you need it. Experience pure relaxation!