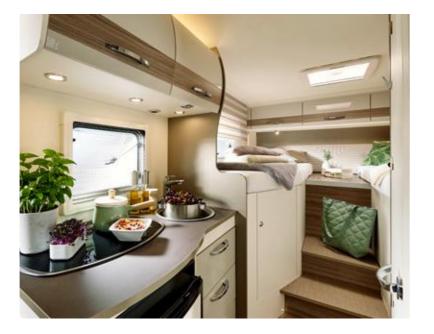

#### Interior advantages

- + Harmony Line entry unit with shelves, TV area and magnetic holder for glasses
- + Upholstery in the exclusive Harmony Line design
- + Indirect lighting throughout the vehicle
- + Fully-equipped kitchen with oven

## Harmony — LINE—

The Lyseo TD doesn't compromise on style. Harmony of shapes and colours, solidity of materials, quality of finishes: nothing is left to chance so that upon boarding, love at first sight is immediate. Among the ten floorplans, some stand out for their atypical layout, such as the TD 744 and 745 versions with rear seating or the latest addition to the range, the TD 644 without front seating. Bold, but always perfectly well thought out: thousands of satisfied users can attest to it!

## A duet of the super-class

The Lyseo M Harmony Line is one of the stars of the Bürstner #wohnfuhlen world. Classic Bürstner design, room layout made for feeling at home and proven Mercedes vehicle technology - that is #wohnfuhlen on a new level. The partially integrated motorhome is available with manual or automatic transmission and comes with many extras and assistant systems found in vehicles.

The Lyseo M Harmony Line captivates at first sight with its special design. The Mercedes high-frame chassis with "tenorite gray metallic" paintwork offers an elegant contrast to the bright living space with high-quality materials and elegant upholstery combinations.