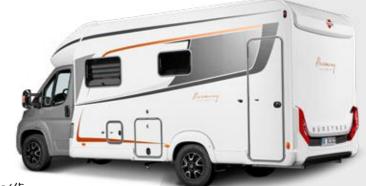

# More than a success story ... a reference.

Who doesn't know him? The Lyseo TD is the undisputed star. Since its market launch in 2016, the semi-integrated has convinced many customers across Europe of its charismatic and practical advantages.

## Lyseo TD Harmony

## Harmony — LINE—

The Lyseo TD doesn't compromise on style. Harmony of shapes and colours, solidity of materials, quality of finishes: nothing is left to chance so that upon boarding, love at first sight is immediate. Among the ten floorplans, some stand out for their atypical layout, such as the TD 744 and 745 versions with rear seating or the latest addition to the range, the TD 644 without front seating. Bold, but always perfectly well thought out: thousands of satisfied users can attest to it!