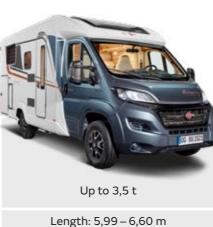

## Find your dream motorhome

Compact<sup>1</sup>

**ELISEO** Compact-Plus-Class

Length: 5,41 – 6,36 m Width: 2,05 m

Up to 4 Seats

Up to 5 Berth

4 Layouts

<sup>1</sup> Please find the Eliseo range in a separate folder. Lyseo Range