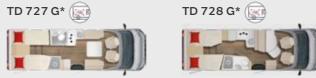

#### Layouts and standard features

#### T 736\*

\*available with or without fold-down bed above the middle seats except TD 680 G (Serie)