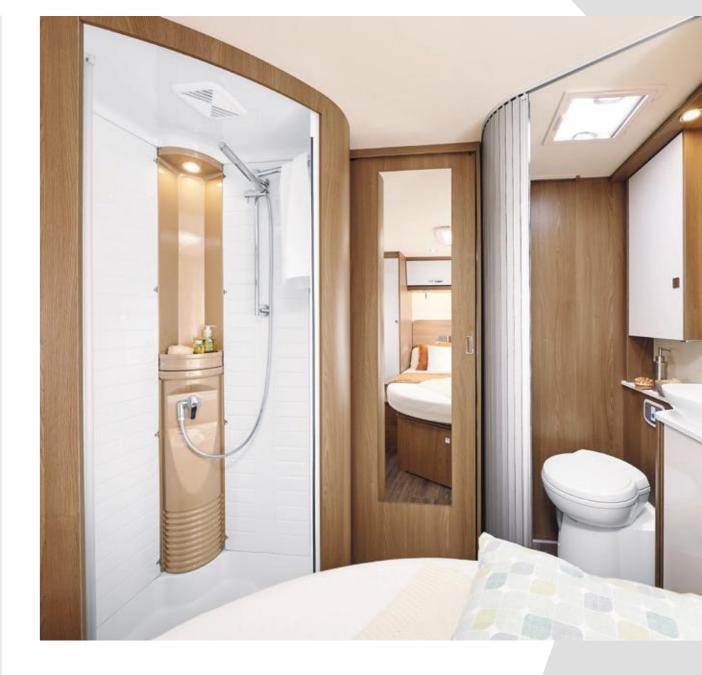

#### Interior advantages

- + Driver and Passenger airbag
- + Walking floor all on one level
- + Fully equipped kitchen
- + Large shower compartment
- + Entry unit completely designed and functional (depending on layout)
- + Three exclusive upholstered living areas with a choice of new quilting
- + High-quality ceiling panelling with skyroof and indirect LED lighting (depending on layout/model)
- + USB charging outlet

#### Feel refreshed

fresh yourself after a long drive. A day at the beach or after doing sports? The day also starts much better after a warm, relaxing shower. Everything has been thought of in a Bürstner bathroom so that you can enjoy this daily ritual with all your