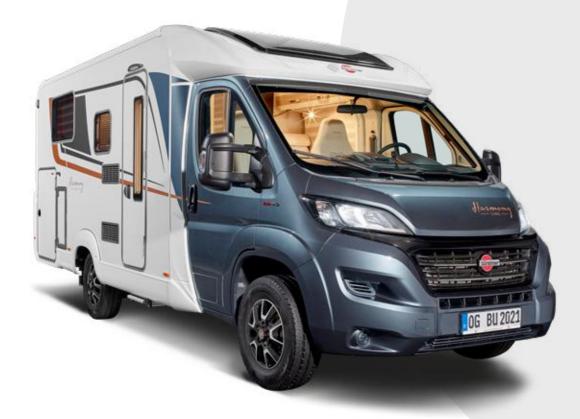

## Lyseo TD Harmony

## Harmony — LINE—

The Lyseo TD doesn't compromise on style. Harmony of shapes and colours, solidity of materials, quality of finishes: nothing is left to chance so that upon boarding, love at first sight is immediate. Among the ten floorplans, some stand out for their atypical layout, such as the TD 744 and 745 versions with rear seating or the latest addition to the range, the TD 644 without front seating. Bold, but always perfectly well thought out: thousands of satisfied users can attest to it!