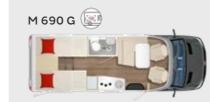

#### Layouts and standard features

With a French bed as here in the M 660 or with single beds in the M 690 G

24