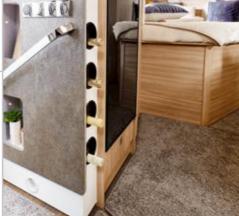

#### Interior advantages

- + Harmony Line entry unit with shelves, TV area and magnetic holder for glasses
- + Upholstery in the exclusive Harmony Line design
- + Indirect lighting throughout the vehicle
- + Fully-equipped kitchen with oven

#### Interior advantages

- + Driver and Passenger airbag
- + Walking floor all on one level
- + Fully equipped kitchen
- + Large shower compartment
- + Entry unit completely designed and functional (depending on layout)
- + Three exclusive upholstered living areas with a choice of new quilting
- + High-quality ceiling panelling with skyroof and indirect LED lighting (depending on layout/model)
- + USB charging outlet