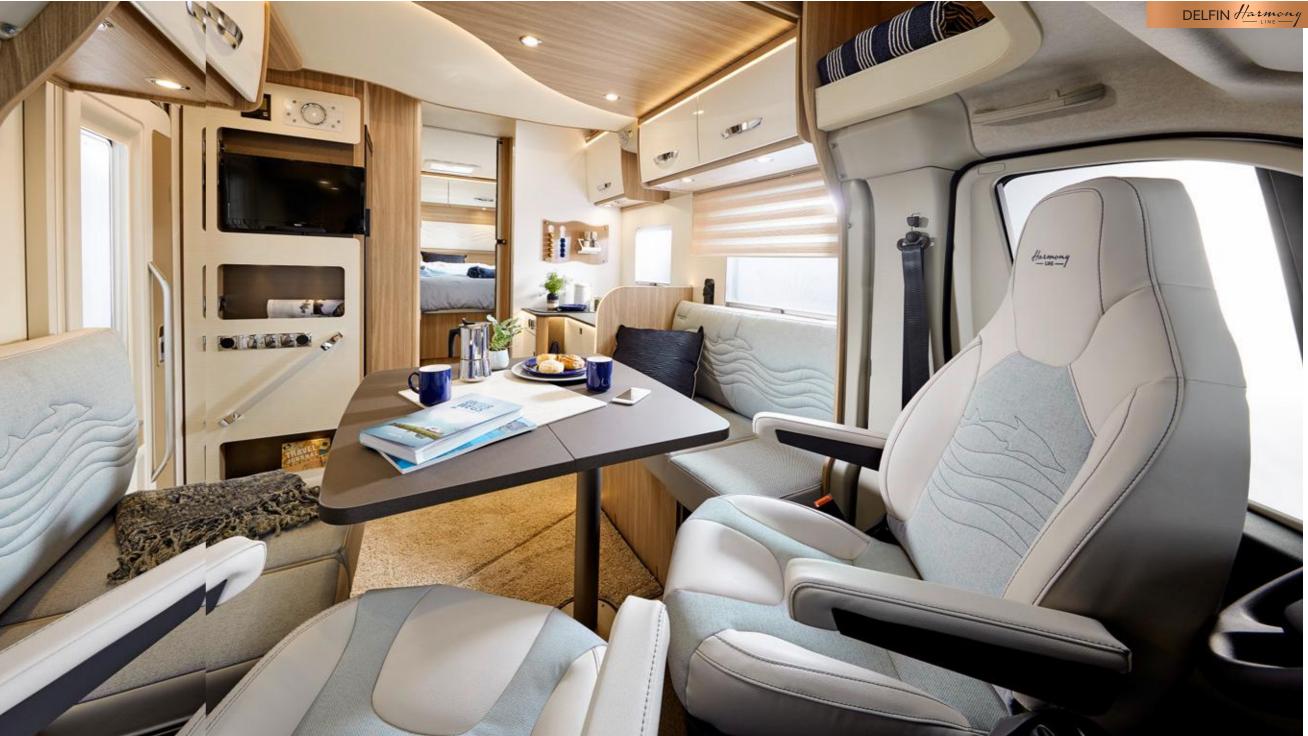

## The Delfin is back

As a semi-integrated Bürstner, the Delfin has been a great success since its market launch in 2003. At that time, the colorful exterior design was particularly daring and exciting him unmistakable - a true icon among the Bürstner vehicles.

And because it is best to tell good stories several times: 17 years later, Bürstner is launching a revised version of this motorhome - with a new look and new equipment. The dolphin is a tribute to the successful predecessor and is characterised by modernised lines, a contemporary interior and a trendy look.

## Delfin Harmony

#### Exterior advantages

- + Skyroof
- + Special Silver varnish on cab
- + 16 inch Alloy wheels
- + Aluminium windows
- + Premium XL Entry door with 2-point central locking, windows, fly screen and waste bin
- + Speed limiter
- + Harmony Line product graphic and parts in "Blue" or "Mocca"

#### Interior advantages

- + Harmony Line entry unit with TV area (depending on layout)
- + Upholstery in the exclusive Harmony Line design
- + Vario-Blinds
- + Kitchen side wall cladding
- + Exclusive lighting concept
- + Special kitchen equipment

## Harmony — LINE —

The Delfin retains the most striking elements of its predecessor, such as the typical blue, which can be found in fine accents and in the Delfin-shaped logo on the external graphics. And inside, too, there is everything that makes the Delfin a typical Bürstner: soft and harmonious shapes, Riva Loft furniture with lacquered cabinet doors, two upholsteries with the "Delfin" and a harmonious lighting atmosphere. A level floor with no tripping hazards and the open living-kitchen concept ensure freedom of movement on board. The optional pull-down bed (standard in T 680 G) and many other variants offer flexibility and allow you to adapt the Delfin as you need it. Experience pure relaxation!