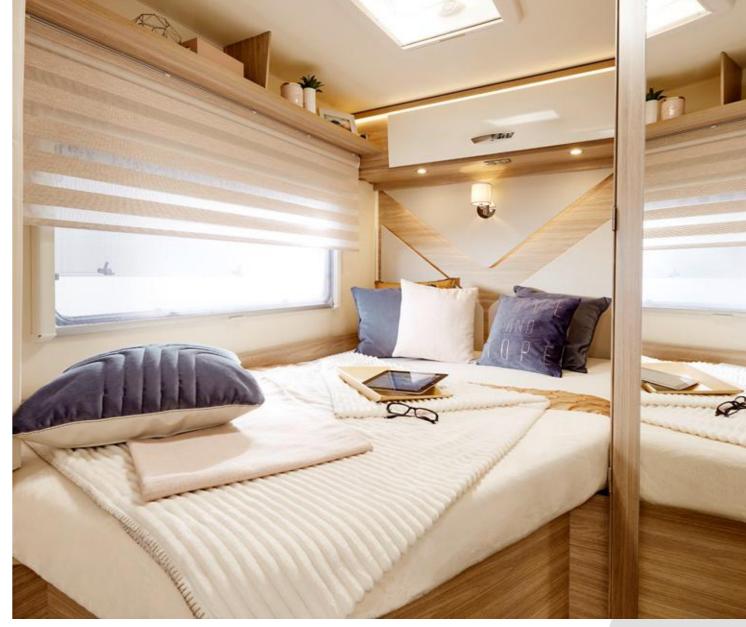

#### Interior advantages

- + Driver and Passenger airbag
- + Walking floor all on one level
- + Fully equipped kitchen
- + Large shower compartment
- + Entry unit completely designed and functional (depending on layout)
- + Three exclusive upholstered living areas with a choice of new quilting
- + High-quality ceiling panelling with skyroof and indirect LED lighting (depending on layout/model)
- + USB charging outlet

#### Sweet dreams

Bürstner has all you need to help you relax after a busy day and recharge your batteries ready for new adventures. There are beds to cater for every taste - single, double or queen-size beds. Then there are some clever features which make it really comfortable to lie in all positions. Sleep well – and sweet dreams!