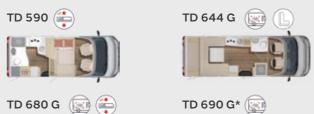

## Harmony — LINE—

The Lyseo TD doesn't compromise on style. Harmony of shapes and colours, solidity of materials, quality of finishes: nothing is left to chance so that upon boarding, love at first sight is immediate. Among the ten floorplans, some stand out for their atypical layout, such as the TD 744 and 745 versions with rear seating or the latest addition to the range, the TD 644 without front seating. Bold, but always perfectly well thought out: thousands of satisfied users can attest to it!

#### Layouts and standard features

(cab)

16

Bari Pure

Verona Pure

Catania Pure

Bahia

Santina