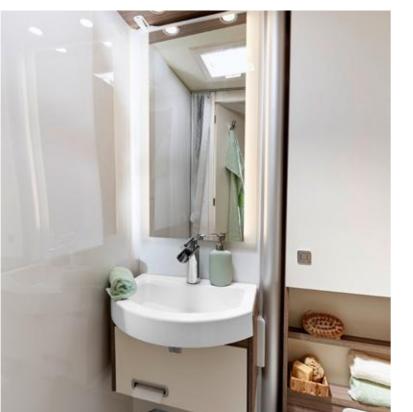

#### Interior advantages

- + "Sandy Grey" furniture décor
- + New Vario-bathroom
- + Manual cab air conditioning
- + Swivelling pilot seats upholstered to match the living room
- + Illuminated wardrobe
- + Storage options and clothes rail with swivel function under the beds (depending on layout)
- + 198cm internal standing height (approximately)
- + Additional upholstery to enlarge the bed (depending on layout)
- + Multi-zone cold foam mattresses
- + Light package
- + Vario Blinds

The kitchen and the new vario-bathroom are perfectly integrated with the living room. In the Harmony Line range, the Travel Van gains plenty of extras in design and equipment.

So compact and so comfortable!

#### Feel refreshed

fresh yourself after a long drive. A day at the beach or after doing sports? The day also starts much better after a warm, relaxing shower. Everything has been thought of in a Bürstner bathroom so that you can enjoy this daily ritual with all your