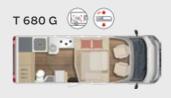

## Harmony — LINE —

The Delfin retains the most striking elements of its predecessor, such as the typical blue, which can be found in fine accents and in the Delfin-shaped logo on the external graphics. And inside, too, there is everything that makes the Delfin a typical Bürstner: soft and harmonious shapes, Riva Loft furniture with lacquered cabinet doors, two upholsteries with the "Delfin" and a harmonious lighting atmosphere. A level floor with no tripping hazards and the open living-kitchen concept ensure freedom of movement on board. The optional pull-down bed (standard in T 680 G) and many other variants offer flexibility and allow you to adapt the Delfin as you need it. Experience pure relaxation!

#### T 736\*

\*available with or without fold-down bed above the middle seats except TD 680 G (Serie)