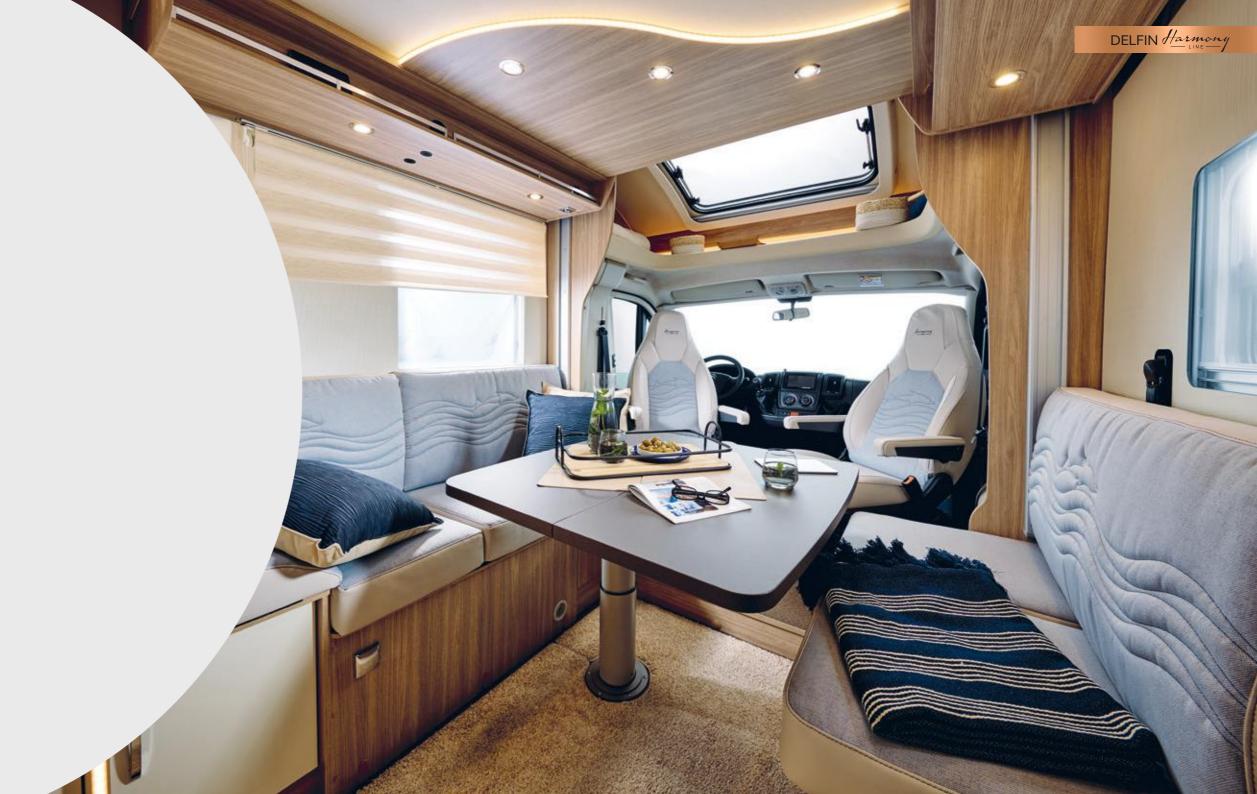

## The Delfin is back

As a semi-integrated Bürstner, the Delfin has been a great success since its market launch in 2003. At that time, the colorful exterior design was particularly daring and exciting him unmistakable - a true icon among the Bürstner vehicles.

And because it is best to tell good stories several times: 17 years later, Bürstner is launching a revised version of this motorhome - with a new look and new equipment. The dolphin is a tribute to the successful predecessor and is characterised by modernised lines, a contemporary interior and a trendy look.

## Delfin Harmony

#### Exterior advantages

- + Skyroof
- + Special Silver varnish on cab
- + 16 inch Alloy wheels
- + Aluminium windows
- + Premium XL Entry door with 2-point central locking, windows, fly screen and waste bin
- + Speed limiter
- + Harmony Line product graphic and parts in "Blue" or "Mocca"

#### Interior advantages

- + Harmony Line entry unit with TV area (depending on layout)
- + Upholstery in the exclusive Harmony Line design
- + Vario-Blinds
- + Kitchen side wall cladding
- + Exclusive lighting concept
- + Special kitchen equipment

## Harmony — LINE —

The Delfin retains the most striking elements of its predecessor, such as the typical blue, which can be found in fine accents and in the Delfin-shaped logo on the external graphics. And inside, too, there is everything that makes the Delfin a typical Bürstner: soft and harmonious shapes, Riva Loft furniture with lacquered cabinet doors, two upholsteries with the "Delfin" and a harmonious lighting atmosphere. A level floor with no tripping hazards and the open living-kitchen concept ensure freedom of movement on board. The optional pull-down bed (standard in T 680 G) and many other variants offer flexibility and allow you to adapt the Delfin as you need it. Experience pure relaxation!