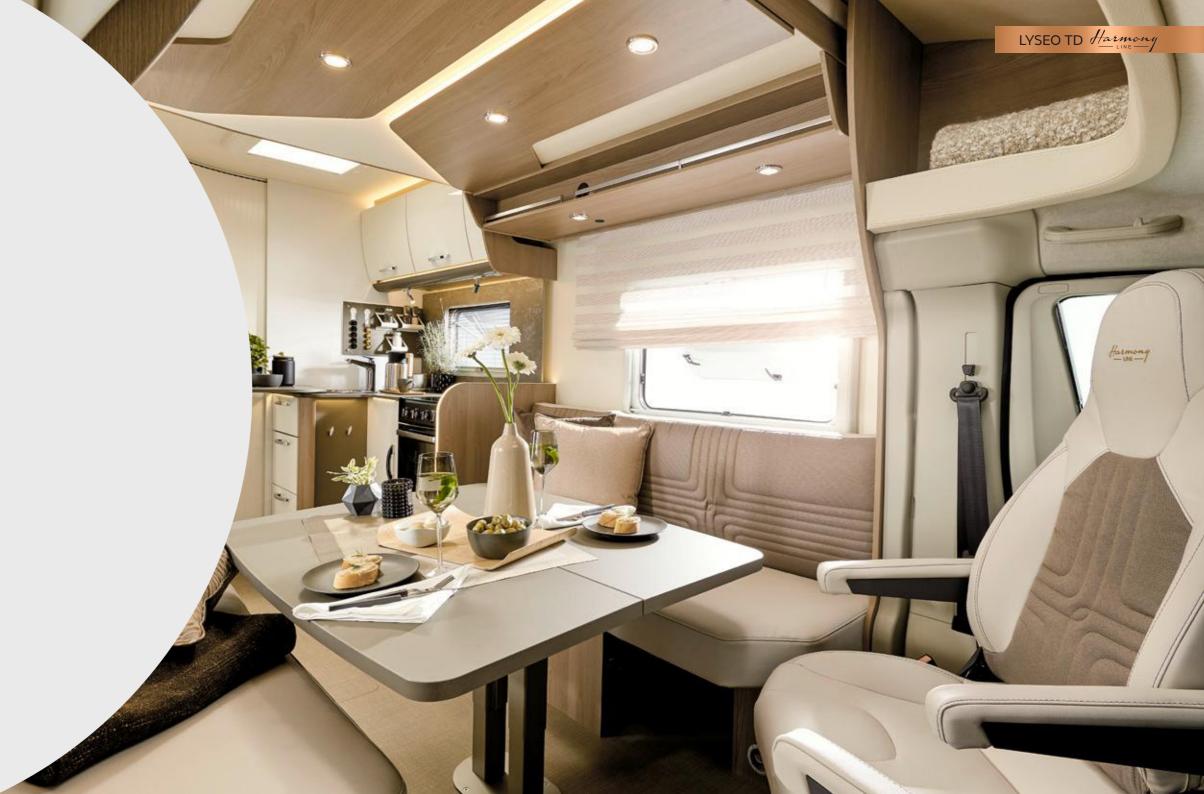

## Lyseo TD Harmony

#### Exterior advantages

- + ABS
- + Harmony Line product graphic
- + Special Silver varnish on cab
- + Cruise control with speed limiter
- + 16 inch Alloy wheels
- + 2 x Garage door
- + XL Premium entry door
- + Sunroof

#### Interior advantages

- + Harmony Line entry unit with shelves, TV area and magnetic holder for glasses
- + Upholstery in the exclusive Harmony Line design
- + Indirect lighting throughout the vehicle
- + Fully-equipped kitchen with oven

## Harmony — LINE—

The Lyseo TD doesn't compromise on style. Harmony of shapes and colours, solidity of materials, quality of finishes: nothing is left to chance so that upon boarding, love at first sight is immediate. Among the ten floorplans, some stand out for their atypical layout, such as the TD 744 and 745 versions with rear seating or the latest addition to the range, the TD 644 without front seating. Bold, but always perfectly well thought out: thousands of satisfied users can attest to it!

#### Keyfacts

- + Thermo-Floor Double Floor
- + special exterior graphics
- + well thought-out interior for even more #wohnfühlen