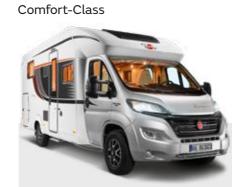

## A duet of the super-class

The Lyseo M Harmony Line is one of the stars of the Bürstner #wohnfuhlen world. Classic Bürstner design, room layout made for feeling at home and proven Mercedes vehicle technology - that is #wohnfuhlen on a new level. The partially integrated motorhome is available with manual or automatic transmission and comes with many extras and assistant systems found in vehicles.

The Lyseo M Harmony Line captivates at first sight with its special design. The Mercedes high-frame chassis with "tenorite gray metallic" paintwork offers an elegant contrast to the bright living space with high-quality materials and elegant upholstery combinations.

The series has 2 floor plans less than 7 m in length, which are different but offer the same design and level of comfort. You have to decide which floor plan suits you best!

The Lyseo M: born under a lucky star!