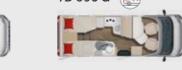

#### Layouts and standard features

#### T 736\*

\*available with or without fold-down bed above the middle seats except TD 680 G (Serie)