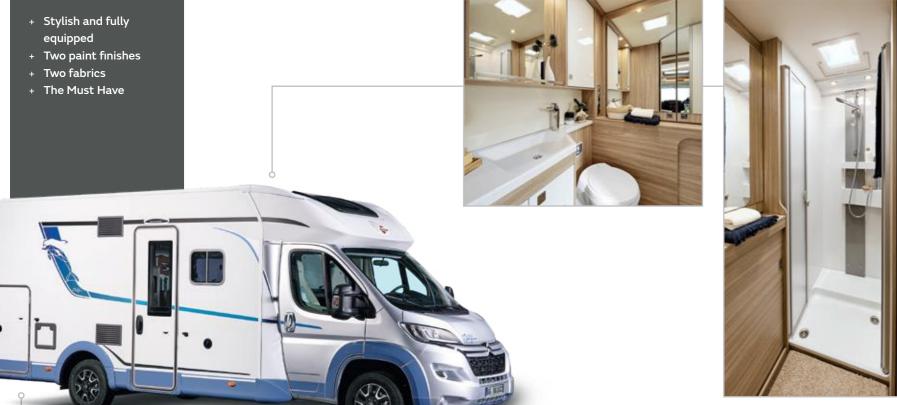

#### Exterior advantages

- + ABS
- + Harmony Line product graphic
- + Special Silver varnish on cab
- + Cruise control with speed limiter
- + 16 inch Alloy wheels
- + 2 x Garage door
- + XL Premium entry door
- + Sunroof

#### Interior advantages

- + Harmony Line entry unit with shelves, TV area and magnetic holder for glasses
- + Upholstery in the exclusive Harmony Line design
- + Indirect lighting throughout the vehicle
- + Fully-equipped kitchen with oven

## Harmony — LINE—

The Lyseo TD doesn't compromise on style. Harmony of shapes and colours, solidity of materials, quality of finishes: nothing is left to chance so that upon boarding, love at first sight is immediate. Among the ten floorplans, some stand out for their atypical layout, such as the TD 744 and 745 versions with rear seating or the latest addition to the range, the TD 644 without front seating. Bold, but always perfectly well thought out: thousands of satisfied users can attest to it!

#### Keyfacts

- + Thermo-Floor Double Floor
- + special exterior graphics
- + well thought-out interior for even more #wohnfühlen