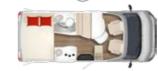

## Lyseo M Harmony

The series has 2 floor plans less than 7 m in length, which are different but offer the same design and level of comfort. You have to decide which floor plan suits you best!

The Lyseo M: born under a lucky star!

#### Layouts and standard features

With a French bed as here in the M 660 or with single beds in the M 690 G

24