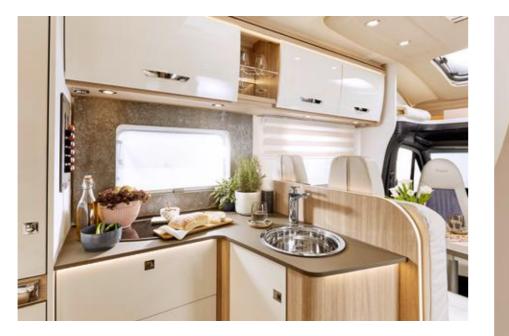

#### Interior advantages

- + Driver and Passenger airbag
- + Walking floor all on one level
- + Fully equipped kitchen
- + Large shower compartment
- + Entry unit completely designed and functional (depending on layout)
- + Three exclusive upholstered living areas with a choice of new quilting
- + High-quality ceiling panelling with skyroof and indirect LED lighting (depending on layout/model)
- + USB charging outlet

#### Become a star Chef

Fish straight from the sea, fruit straight from the tree and crunchy vegetables from the local market- in your motorhome you can conjure up delicious dishes using the freshest ingredients. State-ofthe-art gas cookers, drawers with softclose function, cleverly positioned refrigerators: Bürstner kitchens fulfil all your wishes. Because good cuisine is the foundation of all happiness.