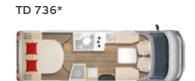

#### T 736\*

\*available with or without fold-down bed above the middle seats except TD 680 G (Serie)