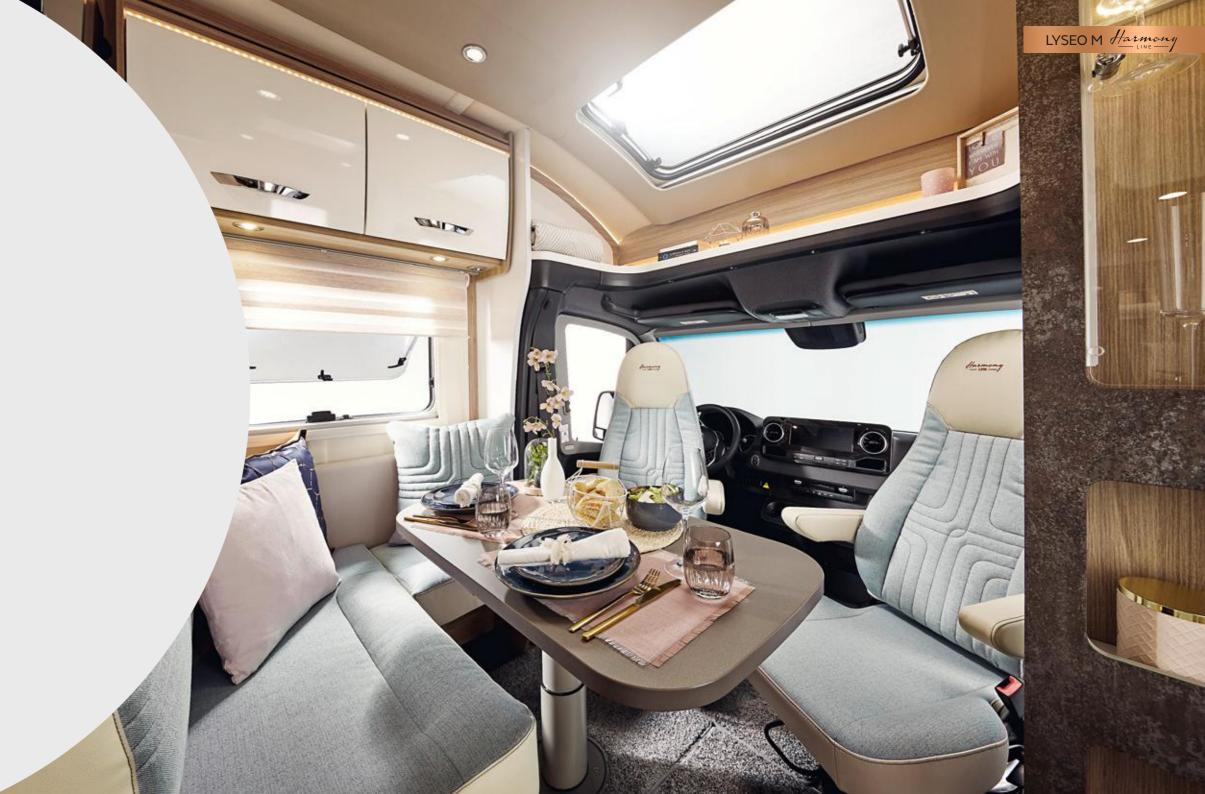

## A duet of the super-class

The Lyseo M Harmony Line is one of the stars of the Bürstner #wohnfuhlen world. Classic Bürstner design, room layout made for feeling at home and proven Mercedes vehicle technology - that is #wohnfuhlen on a new level. The partially integrated motorhome is available with manual or automatic transmission and comes with many extras and assistant systems found in vehicles.

The Lyseo M Harmony Line captivates at first sight with its special design. The Mercedes high-frame chassis with "tenorite gray metallic" paintwork offers an elegant contrast to the bright living space with high-quality materials and elegant upholstery combinations.

The series has 2 floor plans less than 7 m in length, which are different but offer the same design and level of comfort. You have to decide which floor plan suits you best!

The Lyseo M: born under a lucky star!