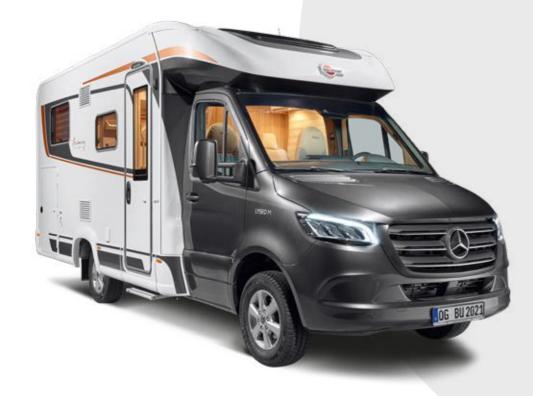

# More than a success story ... a reference.

Who doesn't know him? The Lyseo TD is the undisputed star. Since its market launch in 2016, the semi-integrated has convinced many customers across Europe of its charismatic and practical advantages.

Its most striking feature is, of course, the Thermo-Floor double floor that enables year-round use. In addition, the Lyseo TD offers a variety of options that contribute to its great success. Traditional but also atypical floor plans and with Harmony Line equipment, so that the right Lyseo TD is guaranteed for everyone.

## Harmony — LINE—

The Lyseo TD doesn't compromise on style. Harmony of shapes and colours, solidity of materials, quality of finishes: nothing is left to chance so that upon boarding, love at first sight is immediate. Among the ten floorplans, some stand out for their atypical layout, such as the TD 744 and 745 versions with rear seating or the latest addition to the range, the TD 644 without front seating. Bold, but always perfectly well thought out: thousands of satisfied users can attest to it!