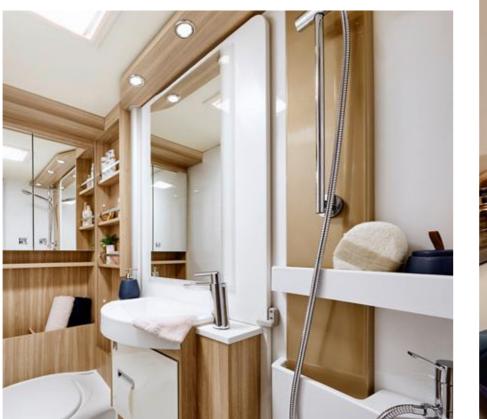

#### Interior advantages

- + Driver and Passenger airbag
- + Walking floor all on one level
- + Fully equipped kitchen
- + Large shower compartment
- + Entry unit completely designed and functional (depending on layout)
- + Three exclusive upholstered living areas with a choice of new quilting
- + High-quality ceiling panelling with skyroof and indirect LED lighting (depending on layout/model)
- + USB charging outlet

#### Feel refreshed

fresh yourself after a long drive. A day at the beach or after doing sports? The day also starts much better after a warm, relaxing shower. Everything has been thought of in a Bürstner bathroom so that you can enjoy this daily ritual with all your