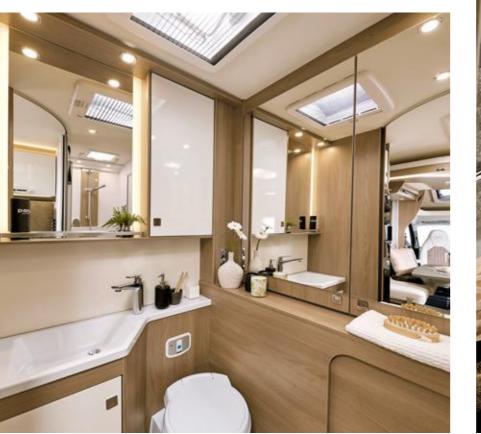

#### Feel refreshed

fresh yourself after a long drive. A day at the beach or after doing sports? The day also starts much better after a warm, relaxing shower. Everything has been thought of in a Bürstner bathroom so that you can enjoy this daily ritual with all your