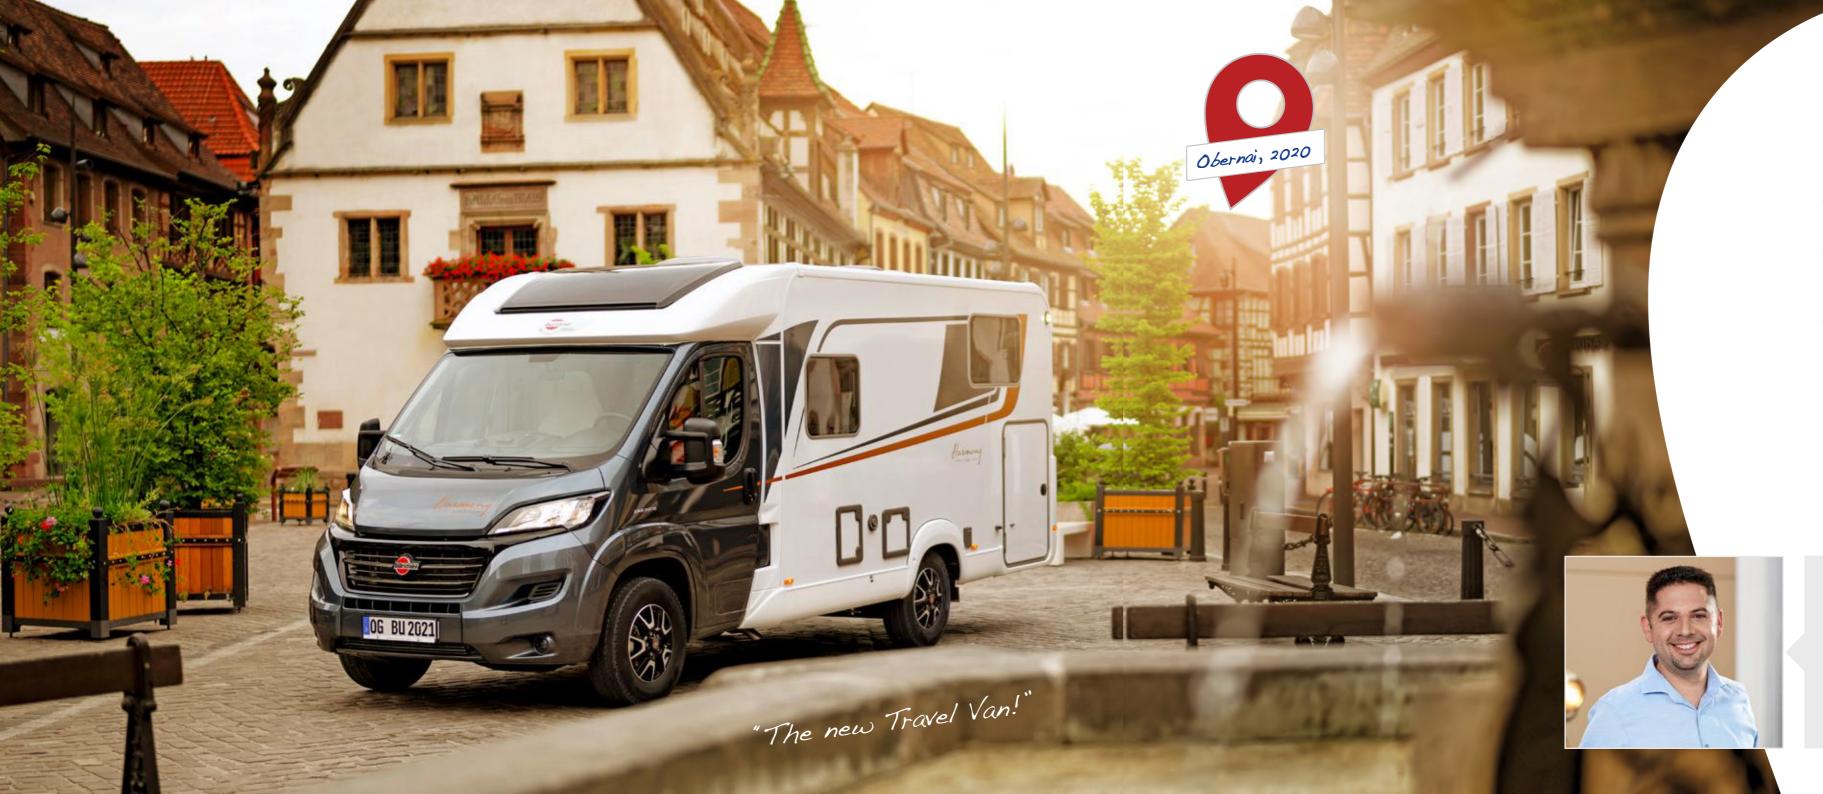

S. 10

Harmony

Semi-Integrated

TRAVEL VAN

Width: 2,20 m

4 Seats

3 Berth

2 Layouts

# More than a success story ... a reference.

Who doesn't know him? The Lyseo TD is the undisputed star. Since its market launch in 2016, the semi-integrated has convinced many customers across Europe of its charismatic and practical advantages.

## Slim lines

The Travel Van impresses with compact dimensions that make it a manoeuvrable vehicle on coastal roads, winding hills, or narrow streets.

The exterior design of the exterior graphics and design of the Travel Van are ultra sporty. At only 2,20m the Travel Van is sleek and tardis like inside and tried and tested solutions create generous spaces for a lot of pleasure. Travel is easy with the Travel Van!