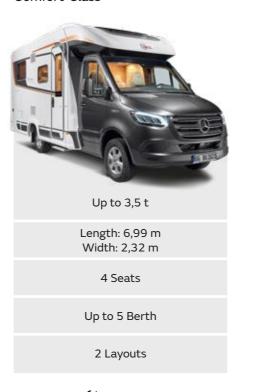

## A duet of the super-class

The Lyseo M Harmony Line is one of the stars of the Bürstner #wohnfuhlen world. Classic Bürstner design, room layout made for feeling at home and proven Mercedes vehicle technology - that is #wohnfuhlen on a new level. The partially integrated motorhome is available with manual or automatic transmission and comes with many extras and assistant systems found in vehicles.

The Lyseo M Harmony Line captivates at first sight with its special design. The Mercedes high-frame chassis with "tenorite gray metallic" paintwork offers an elegant contrast to the bright living space with high-quality materials and elegant upholstery combinations.

The series has 2 floor plans less than 7 m in length, which are different but offer the same design and level of comfort. You have to decide which floor plan suits you best!

The Lyseo M: born under a lucky star!