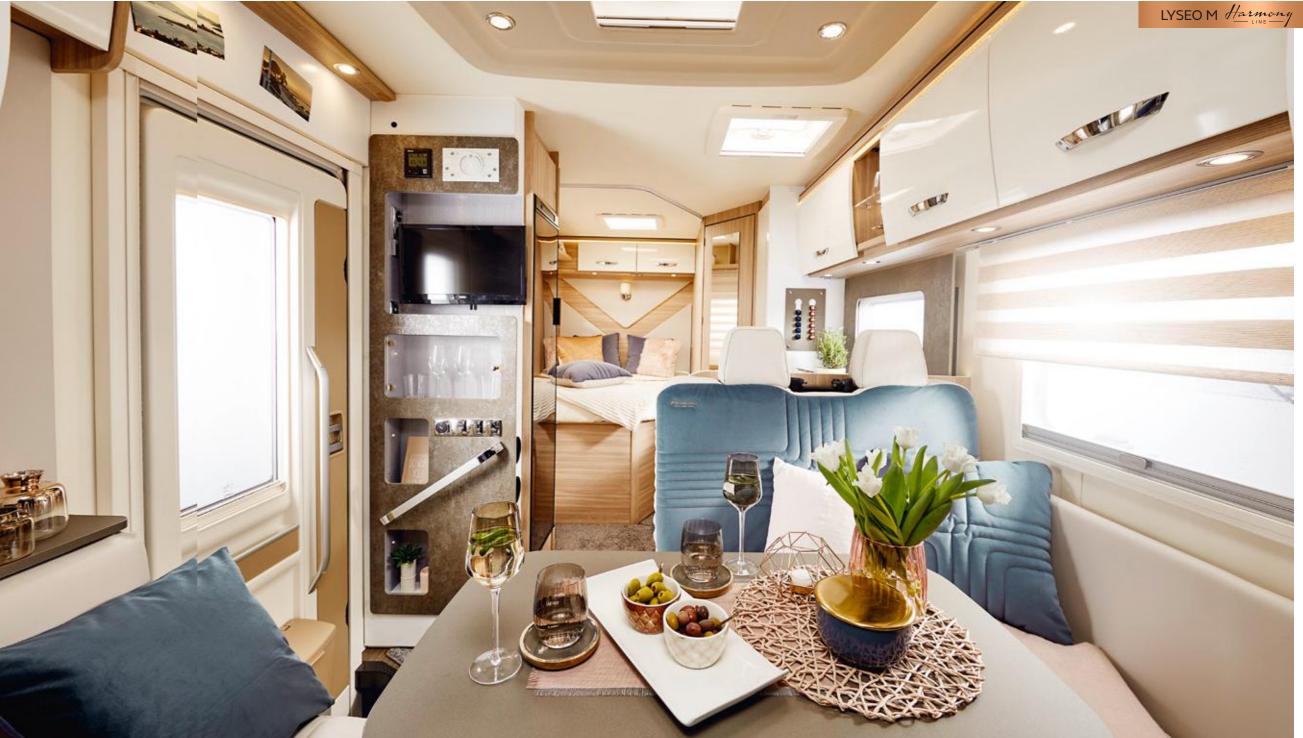

## A duet of the super-class

The Lyseo M Harmony Line is one of the stars of the Bürstner #wohnfuhlen world. Classic Bürstner design, room layout made for feeling at home and proven Mercedes vehicle technology - that is #wohnfuhlen on a new level. The partially integrated motorhome is available with manual or automatic transmission and comes with many extras and assistant systems found in vehicles.

"The Lyseo M combines the best of two worlds: the cutting-edge technology from Mercedes-Benz and our expertise in
the field of interiors. As a designer, it was very important to me
to find exactly the materials, the styles and the colors that
make the interior of this extraordinary vehicle shine the most
and make it unique."

The Lyseo M Harmony Line captivates at first sight with its special design. The Mercedes high-frame chassis with "tenorite gray metallic" paintwork offers an elegant contrast to the bright living space with high-quality materials and elegant upholstery combinations.

The series has 2 floor plans less than 7 m in length, which are different but offer the same design and level of comfort. You have to decide which floor plan suits you best!

The Lyseo M: born under a lucky star!