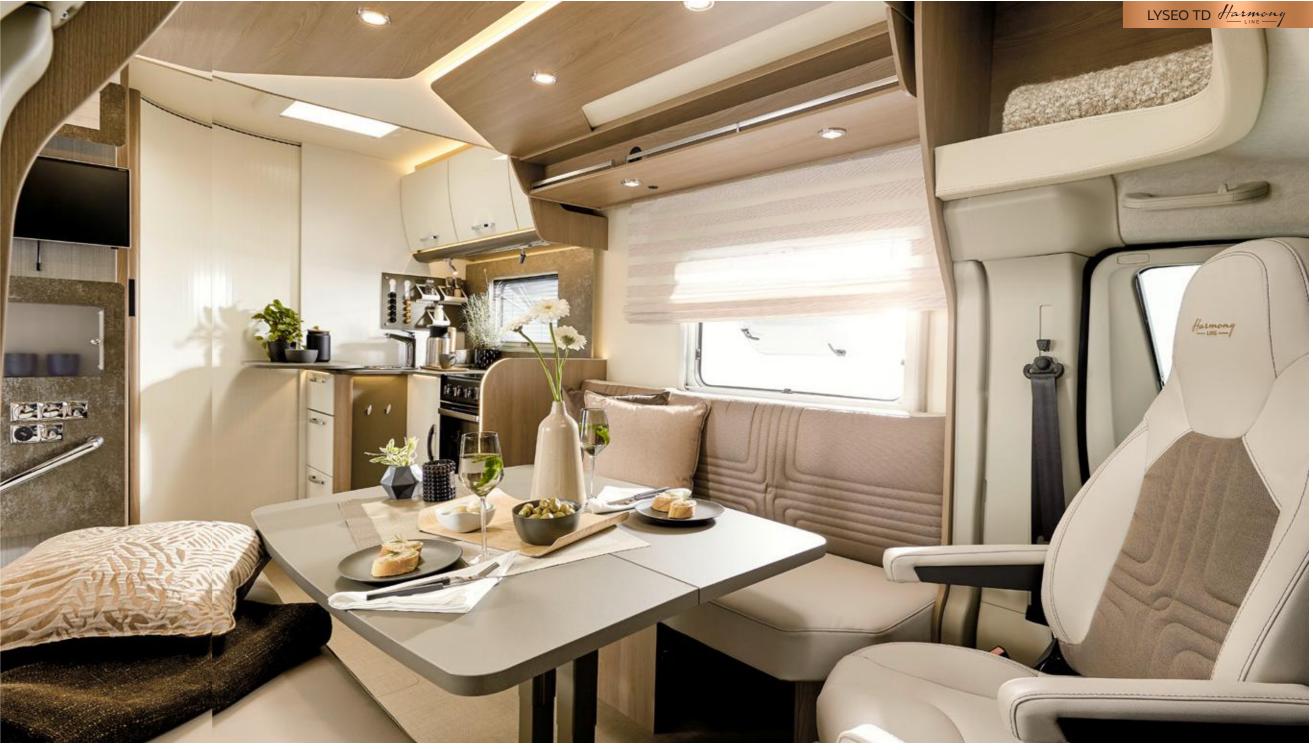

## Lyseo TD Harmony

#### Exterior advantages

- + ABS
- + Harmony Line product graphic
- + Special Silver varnish on cab
- + Cruise control with speed limiter
- + 16 inch Alloy wheels
- + 2 x Garage door
- + XL Premium entry door
- + Sunroof

#### Interior advantages

- + Harmony Line entry unit with shelves, TV area and magnetic holder for glasses
- + Upholstery in the exclusive Harmony Line design
- + Indirect lighting throughout the vehicle
- + Fully-equipped kitchen with oven

## Harmony — LINE—

The Lyseo TD doesn't compromise on style. Harmony of shapes and colours, solidity of materials, quality of finishes: nothing is left to chance so that upon boarding, love at first sight is immediate. Among the ten floorplans, some stand out for their atypical layout, such as the TD 744 and 745 versions with rear seating or the latest addition to the range, the TD 644 without front seating. Bold, but always perfectly well thought out: thousands of satisfied users can attest to it!

#### Keyfacts

- + Thermo-Floor Double Floor
- + special exterior graphics
- + well thought-out interior for even more #wohnfühlen