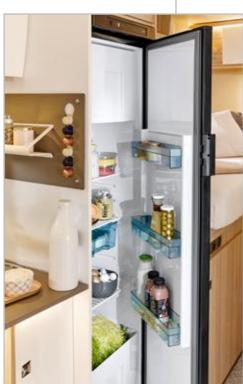

#### Become a star Chef

Fish straight from the sea, fruit straight from the tree and crunchy vegetables from the local market- in your motorhome you can conjure up delicious dishes using the freshest ingredients. State-ofthe-art gas cookers, drawers with softclose function, cleverly positioned refrigerators: Bürstner kitchens fulfil all your wishes. Because good cuisine is the foundation of all happiness.