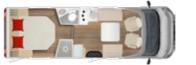

#### Layouts and standard features

#### T 736\*

\*available with or without fold-down bed above the middle seats except TD 680 G (Serie)