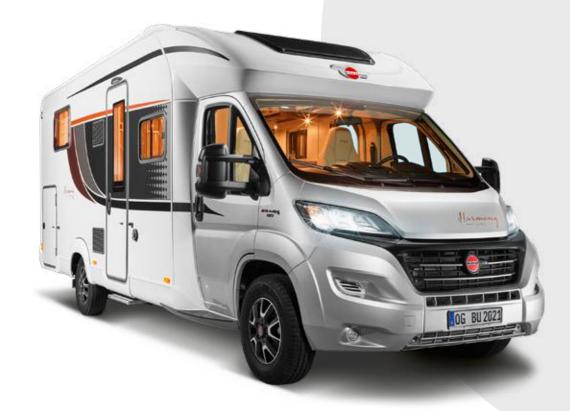

# More than a success story ... a reference.

Who doesn't know him? The Lyseo TD is the undisputed star. Since its market launch in 2016, the semi-integrated has convinced many customers across Europe of its charismatic and practical advantages.

## Lyseo TD Harmony

## Harmony — LINE—

The Lyseo TD doesn't compromise on style. Harmony of shapes and colours, solidity of materials, quality of finishes: nothing is left to chance so that upon boarding, love at first sight is immediate. Among the ten floorplans, some stand out for their atypical layout, such as the TD 744 and 745 versions with rear seating or the latest addition to the range, the TD 644 without front seating. Bold, but always perfectly well thought out: thousands of satisfied users can attest to it!