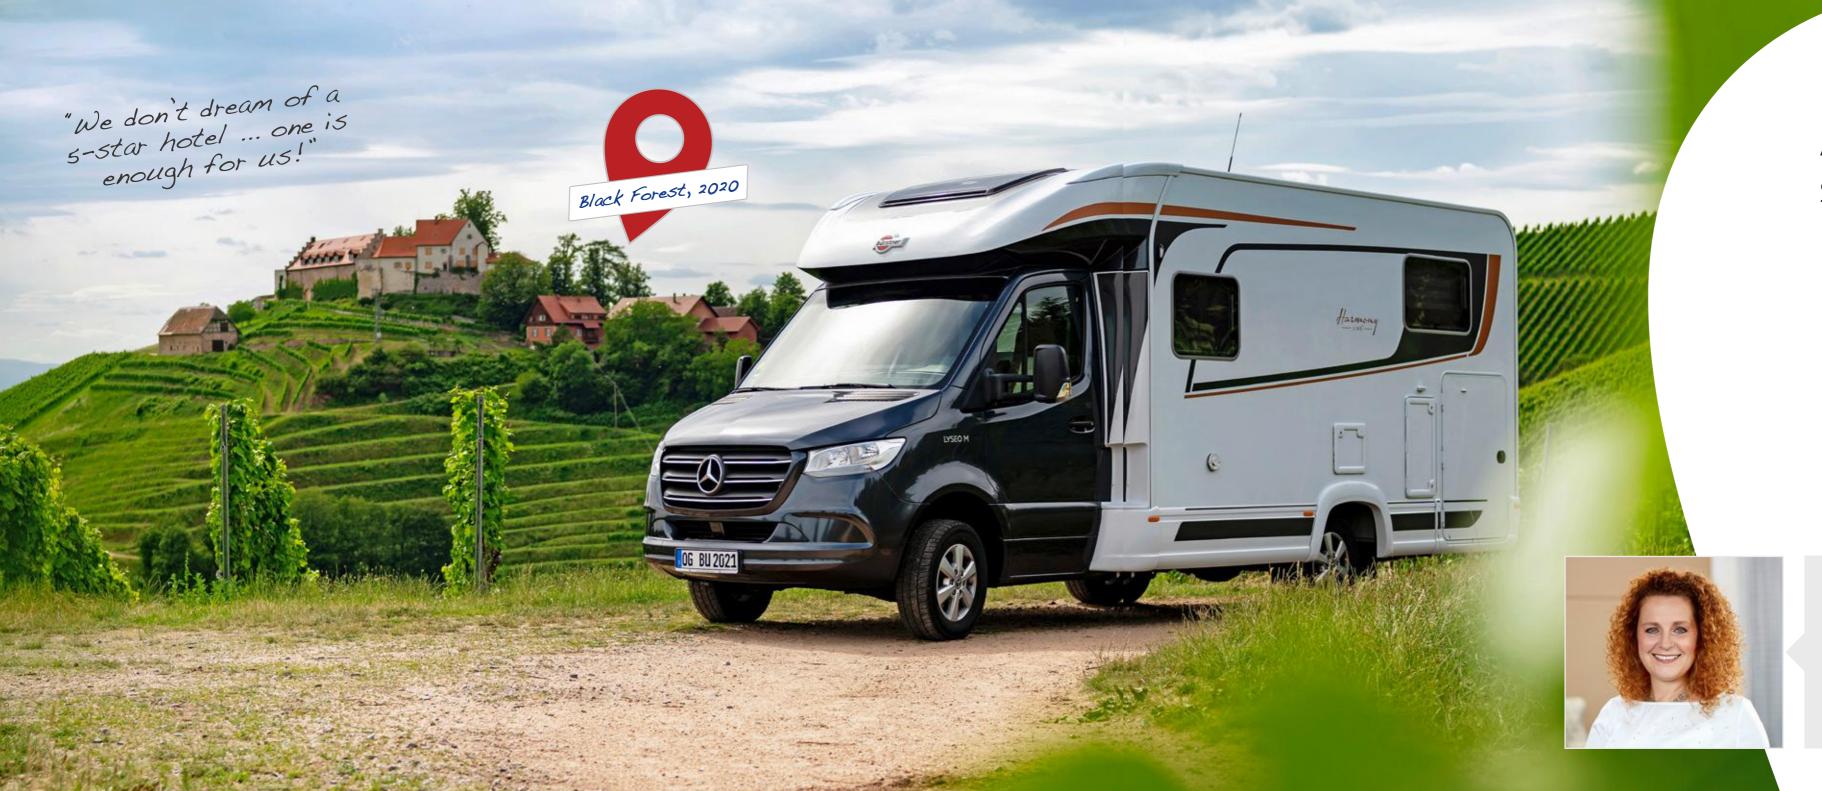

## A duet of the super-class

The Lyseo M Harmony Line is one of the stars of the Bürstner #wohnfuhlen world. Classic Bürstner design, room layout made for feeling at home and proven Mercedes vehicle technology - that is #wohnfuhlen on a new level. The partially integrated motorhome is available with manual or automatic transmission and comes with many extras and assistant systems found in vehicles.

The Lyseo M Harmony Line captivates at first sight with its special design. The Mercedes high-frame chassis with "tenorite gray metallic" paintwork offers an elegant contrast to the bright living space with high-quality materials and elegant upholstery combinations.

The series has 2 floor plans less than 7 m in length, which are different but offer the same design and level of comfort. You have to decide which floor plan suits you best!

The Lyseo M: born under a lucky star!