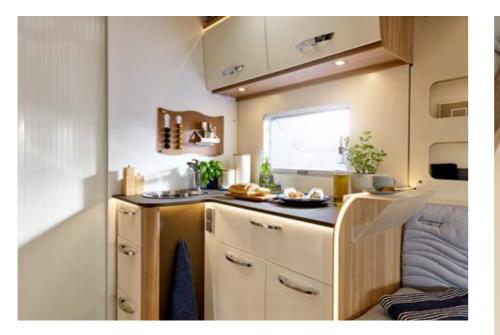

#### Interior advantages

- + Harmony Line entry unit with TV area (depending on layout)
- + Upholstery in the exclusive Harmony Line design
- + Vario-Blinds
- + Kitchen side wall cladding
- + Exclusive lighting concept
- + Special kitchen equipment

#### Become a star Chef

Fish straight from the sea, fruit straight from the tree and crunchy vegetables from the local market- in your motorhome you can conjure up delicious dishes using the freshest ingredients. State-ofthe-art gas cookers, drawers with softclose function, cleverly positioned refrigerators: Bürstner kitchens fulfil all your wishes. Because good cuisine is the foundation of all happiness.