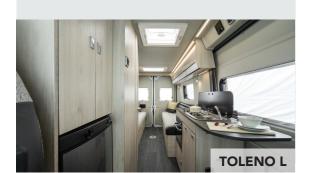

## **TOLENO**

Built on the Fiat Ducato chassis with a 140bhp Euro 6D engine as standard, the popular Toleno range showcases lots of additional specification this season to ensure you have everything you need for your travels.

- heating and hot water system
- Flush fitting two burner hob ✓ 100w solar panel
- Rear camera with monitor integrated in the rear mirror
- Sliding door fly screen
- Pull out bed, creating storage space underneath when made up
- c Elevating roof with double bed (cost option) (S only)
- 2 Zenec Xzent X-227 Double-DIN touch screen head unit featuring Radio/DAB/ Apple CarPlay and colour reversing
- Upgrade to 180bhp engine (must be combined with nine-speed automatic transmission)
- Pleated blinds to cab windows