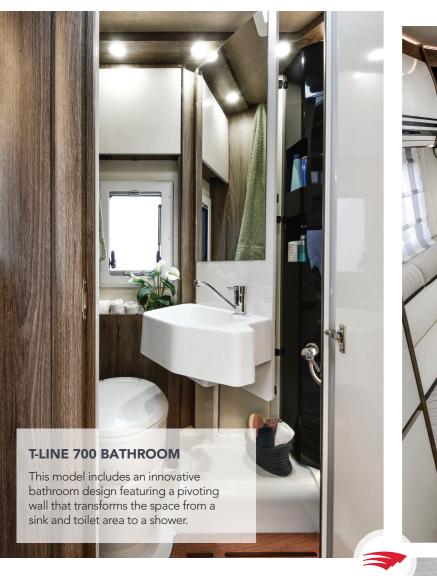

Whether you prefer a weekend getaway or a long touring expedition, the T-Line range is ready to hit the road for days or even months at a time.

- ✓ 6kw combined electric and gas heating and hot water system
- unit with motorhome specific navigation
- Extra large two-closing point habitation doors
- ✓ Motorhome wi-fi
- Flush fitting three-burner hob
- Bike racks for four bikes (max capacity
- Pleated blinds to cab windows
- Two electric drop-down beds (standard) Flex space rear bed height adjustment
- (700 only) **6** Cab separation curtain
- Fiat 3,650kg upgraded gross vehicle
- **6** Upgrade to Alessia upholstery