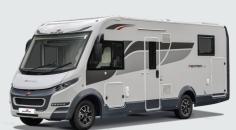

## **PEGASO**

Always be ready to head out and discover new sights in a practical and sophisticated home from home. The Pegaso A-Class interior has been redesigned and is not only modern and luxurious – is built to last.

- and hot water system
- Zenec touch screen and button head unit with motorhome specific navigation
- ✓ 16" Fiat alloy wheels
- Extra large two-closing point habitation doors
- ✓ Motorhome wi-fi
- Flush fitting three-burner hob
- ✓ 100w solar panel
- ✓ Pleated blinds to cab windows
- Panoramic roof skylight
- External gas barbecue point and external shower
- A-Class front end design (standard)
- **6** Upgrade to Alessia upholstery
- flex space rear bed height adjustment (740 only)