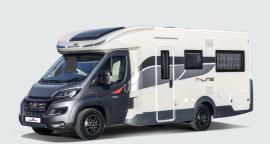

Whether you prefer a weekend getaway or a long touring expedition, the T-Line range is ready to hit the road for days or even months at a time.

- ✓ 6kw combined electric and gas heating and hot water system
- unit with motorhome specific navigation
- Extra large two-closing point habitation doors
- ✓ Motorhome wi-fi
- Flush fitting three-burner hob
- Bike racks for four bikes (max capacity
- Pleated blinds to cab windows
- Two electric drop-down beds (standard) Flex space rear bed height adjustment
- (700 only) **6** Cab separation curtain
- Fiat 3,650kg upgraded gross vehicle
- **6** Upgrade to Alessia upholstery