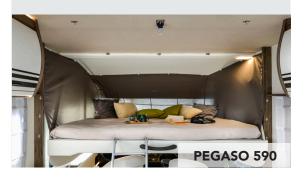

## **PEGASO**

Always be ready to head out and discover new sights in a practical and sophisticated home from home. The Pegaso A-Class interior has been redesigned and is not only modern and luxurious – is built to last.

- and hot water system
- Zenec touch screen and button head unit with motorhome specific navigation
- ✓ 16" Fiat alloy wheels
- Extra large two-closing point habitation doors
- ✓ Motorhome wi-fi
- Flush fitting three-burner hob
- ✓ 100w solar panel
- ✓ Pleated blinds to cab windows
- Panoramic roof skylight
- External gas barbecue point and external shower
- A-Class front end design (standard)
- **6** Upgrade to Alessia upholstery
- flex space rear bed height adjustment (740 only)