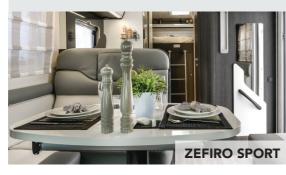

Zefiro retains five popular models for this season, with brand-new features. Look out for the driver's pack which now comes as standard.

- 6kw combined electric and gas heating and hot water system
- Flush fitting three-burner hob
- Dinette and rear skylights
- Low profile exterior
- Lights with USB plugs in the bedroom
- 220v socket inside the garage
- ✓ 16" Ford steel wheels
- Truma app for on-board systems
- Panoramic roof
- 1.37m garage for sports equipment (Zefiro Sport)
- Upgrade to 170bhp engine (must be) combined with six-speed automatic transmission) (665, 685 and 696)
- Pleated blinds to cab windows
- £ Extra seatbelt and half dinette bed make up (not available on 675)