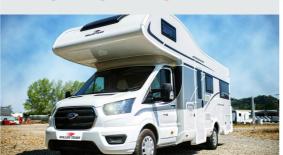

## **AUTO-ROLLER**

Perfect for families of up to six, the Auto-Roller is a popular range that styles relaxing and luxurious finishes. Auto-Roller delivers even more newly designed internal and external features.

- 6kw combined electric and gas heating and hot water system
- Dinette and rear skylight on all models
- Truma app for on-board systems
- NEW designed low profile exterior 220v socket inside the garage
- 170bhp engine (707 and 747) ✓ 16" alloy wheels
- Camper Premium Pack + DAT pack 8
- NEW L-shaped dinette (707)
- NEW extra large two-closing point habitation doors
- **NEW** external graphics
- NEW 6 seatbelts in all models
- Dpgrade to 170bhp engine (746) Pleated blinds to cab windows
- Cab separation curtain