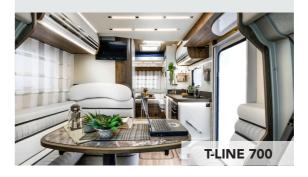

Whether you prefer a weekend getaway or a long touring expedition, the T-Line range is ready to hit the road for days or even months at a time.

- ✓ 6kw combined electric and gas heating and hot water system
- unit with motorhome specific navigation
- Extra large two-closing point habitation doors
- ✓ Motorhome wi-fi
- Flush fitting three-burner hob
- Bike racks for four bikes (max capacity
- Pleated blinds to cab windows
- Two electric drop-down beds (standard) Flex space rear bed height adjustment
- (700 only) **6** Cab separation curtain
- Fiat 3,650kg upgraded gross vehicle
- **6** Upgrade to Alessia upholstery