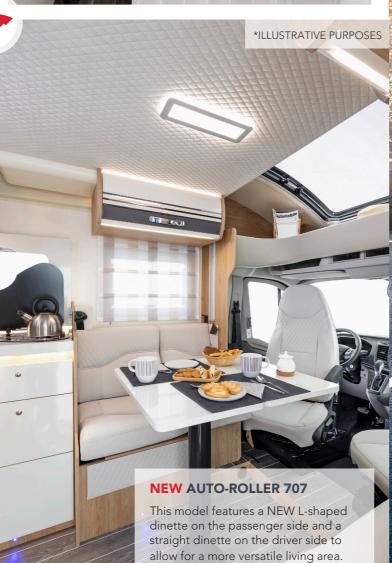

## **AUTO-ROLLER**

Perfect for families of up to six, the Auto-Roller is a popular range that styles relaxing and luxurious finishes. Auto-Roller delivers even more newly designed internal and external features.

- 6kw combined electric and gas heating and hot water system
- Dinette and rear skylight on all models
- Truma app for on-board systems
- NEW designed low profile exterior 220v socket inside the garage
- 170bhp engine (707 and 747) ✓ 16" alloy wheels
- Camper Premium Pack + DAT pack 8
- NEW L-shaped dinette (707)
- NEW extra large two-closing point habitation doors
- **NEW** external graphics
- NEW 6 seatbelts in all models
- Dpgrade to 170bhp engine (746) Pleated blinds to cab windows
- Cab separation curtain