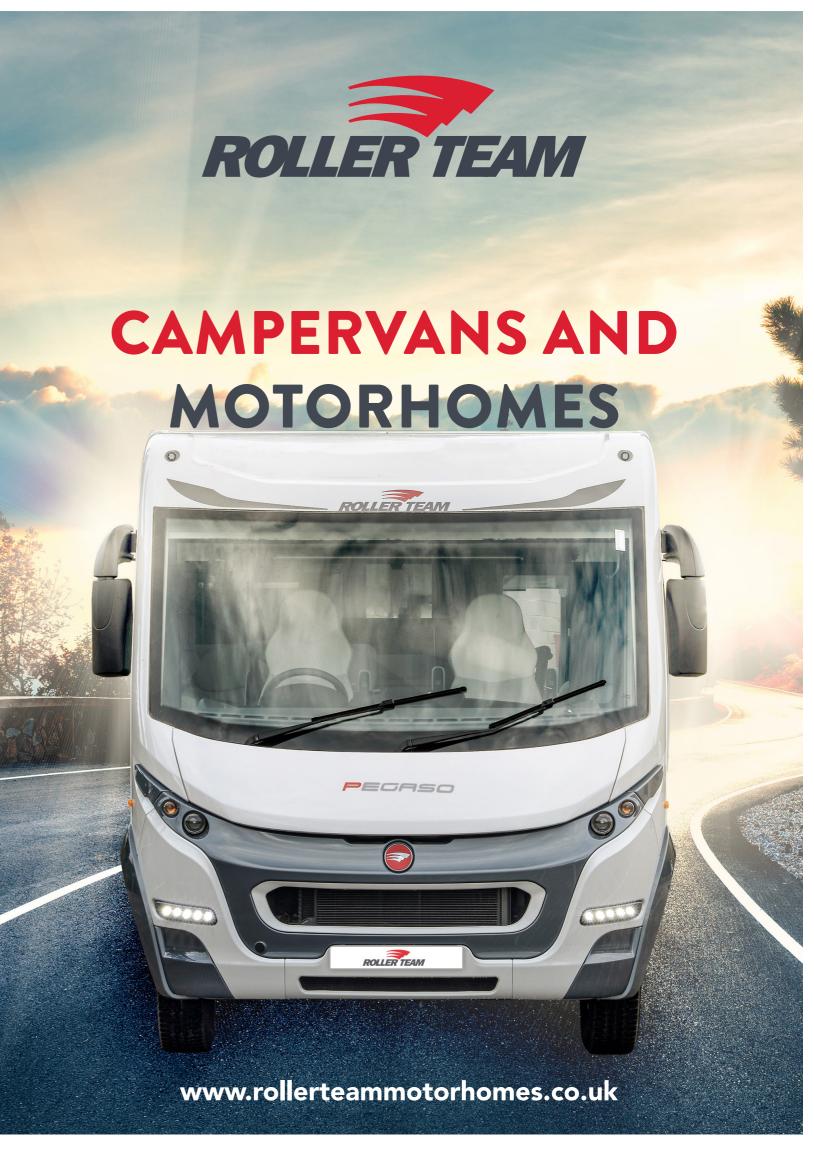

## **TOLENO**

Built on the Fiat Ducato chassis with a 140bhp Euro 6D engine as standard, the popular Toleno range showcases lots of additional specification this season to ensure you have everything you need for your travels.

- heating and hot water system
- Flush fitting two burner hob ✓ 100w solar panel
- Rear camera with monitor integrated in the rear mirror
- Sliding door fly screen
- Pull out bed, creating storage space underneath when made up
- c Elevating roof with double bed (cost option) (S only)
- 2 Zenec Xzent X-227 Double-DIN touch screen head unit featuring Radio/DAB/ Apple CarPlay and colour reversing
- Upgrade to 180bhp engine (must be combined with nine-speed automatic transmission)
- Pleated blinds to cab windows