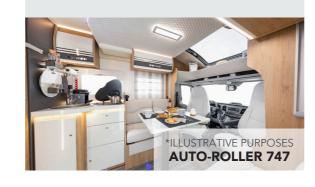

## **AUTO-ROLLER**

Perfect for families of up to six, the Auto-Roller is a popular range that styles relaxing and luxurious finishes. Auto-Roller delivers even more newly designed internal and external features.

- 6kw combined electric and gas heating and hot water system
- Dinette and rear skylight on all models
- Truma app for on-board systems
- NEW designed low profile exterior 220v socket inside the garage
- 170bhp engine (707 and 747) ✓ 16" alloy wheels
- Camper Premium Pack + DAT pack 8
- NEW L-shaped dinette (707)
- NEW extra large two-closing point habitation doors
- **NEW** external graphics
- NEW 6 seatbelts in all models
- Dpgrade to 170bhp engine (746) Pleated blinds to cab windows
- Cab separation curtain