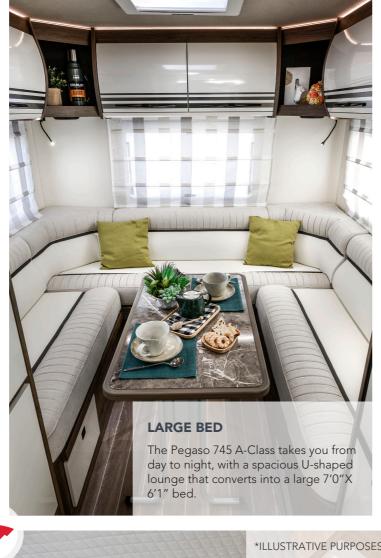

## **PEGASO**

Always be ready to head out and discover new sights in a practical and sophisticated home from home. The Pegaso A-Class interior has been redesigned and is not only modern and luxurious – is built to last.

- and hot water system
- Zenec touch screen and button head unit with motorhome specific navigation
- ✓ 16" Fiat alloy wheels
- Extra large two-closing point habitation doors
- ✓ Motorhome wi-fi
- Flush fitting three-burner hob
- ✓ 100w solar panel
- ✓ Pleated blinds to cab windows
- Panoramic roof skylight
- External gas barbecue point and external shower
- A-Class front end design (standard)
- **6** Upgrade to Alessia upholstery
- flex space rear bed height adjustment (740 only)